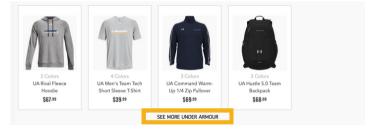

Pick the brand you want. A few items are shown, but more can be loaded by clicking "See More ..." under the items.

Choose an item, then pick the design you want on the item by clicking "Other Designs Available". This will show you logo/color choices and what they will look like on the color of item you have chosen.