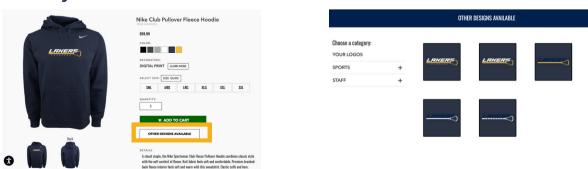

Pick the brand you want. A few items are shown, but more can be loaded by clicking "See More ..." under the items.

Choose an item, then pick the design you want on the item by clicking "Other Designs Available". This will show you logo/color choices and what they will look like on the color of item you have chosen.

Items will print as shown. Make sure you are happy with the design color on items before adding to cart.