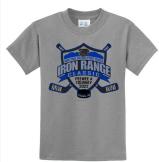

# Youth Core Blend Short Sleeve Tee

\$15.95

A reliable choice for comfort softness and durability. 5.5ounce 50/50 cotton/poly Made with up to...