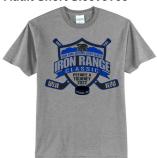

#### Port & Company Core Blend Adult Short SleeveTee

\$16.95

A reliable choice for comfort softness and durability. 5.5ounce 50/50 cotton/poly Made with up to...