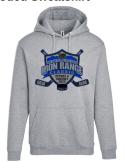

### In Play Adult Pullover Hooded Sweatshirt

\$41 9

Premium Quality, 9.5oz, 80% Ring-Spun Combed Cotton / 20% Polyester Hidden zipper pocket inside...