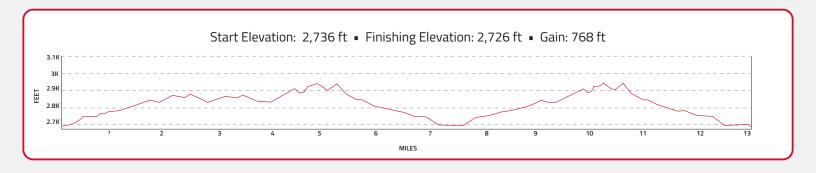

church parking lot
- Turn clockwise into the church parking lot
- Turn Left at tunnel under Bluff St.
- Turn Left onto Bluff St. recreation path
- Turn right on 1250 N St
- Veer right to enter the Red Hills Golf Course parking lot
- Proceed to the cart path on Hole #1
- Follow the cart path through holes #1 &#2
- At Hole 3# the cart path will transition to a designated fairway path
- The fairway path will transition to the Red Hills Golf

## Course Service Road

- Proceed straight to the exit the Red Hills Golf Course
  Service Road onto 700 W St.
- Proceed straight on 700 W St.
- Turn left on Diagonal St.
- Turn right on Main St.
- Turn left on Tabernacle St
- U turn on N 200 E St.
- Turn right around the round about to start Loop #2 or turn left to the finish line at the end of Loop #2