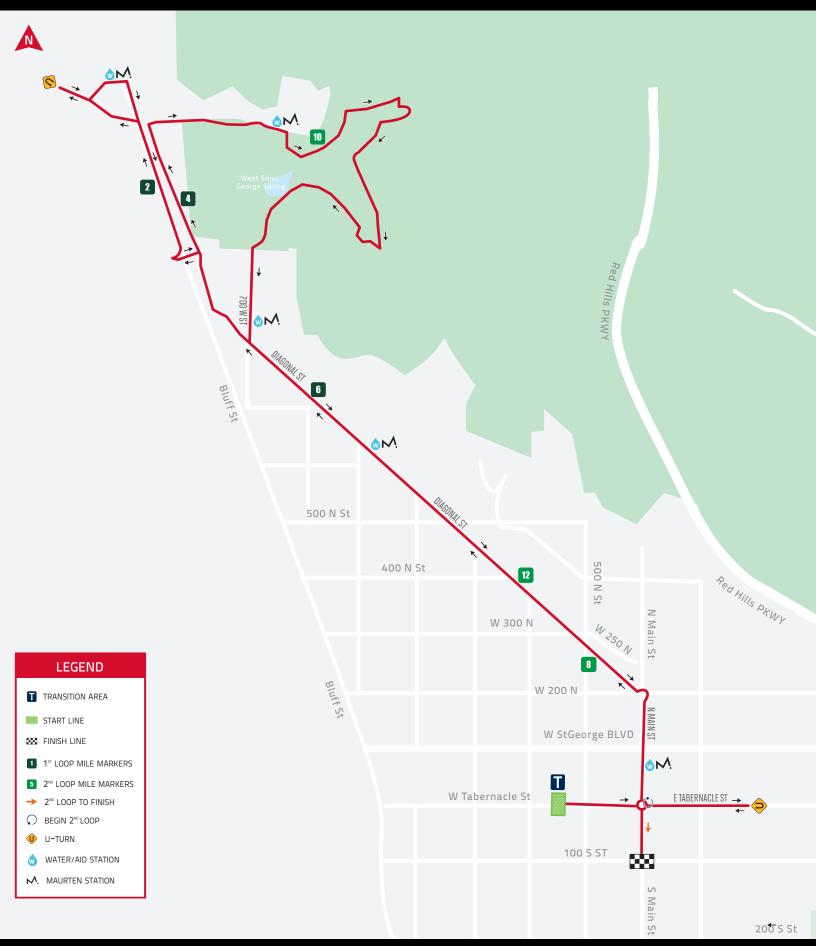

## TURN BY TURN DIRECTIONS

- Exit T2 Transition on Tabernacle St. to start Loop #1
- Turn left on Main St. to the west of the MDOT roundabout
- Turn Left on Diagonal St
- Turn right at Bluff St. onto Recreational path
- Turn Left at the tunnel
- Exit tunnel and veer right
- Left turn on West 1250 N St
- U turn near N 1020 W
- Left turn into church parking lot
- Turn clockwise into the church parking lot
- Turn Left at tunnel under Bluff St.
- Turn Left onto Bluff St. recreation path
- Turn right on 1250 N St
- Veer right to enter the Red Hills Golf Course parking lot
- Proceed to the cart path on Hole #1
- Follow the cart path through holes #1 &#2
- At Hole 3# the cart path will transition to a designated fairway path
- The fairway path will transition to the Red Hills Golf

## Course Service Road

- Proceed straight to the exit the Red Hills Golf Course
  Service Road onto 700 W St.
- Proceed straight on 700 W St.
- Turn left on Diagonal St.
- Turn right on Main St.
- Turn left on Tabernacle St
- U turn on N 200 E St.
- Turn right around the round about to start Loop #2 or turn left to the finish line at the end of Loop #2