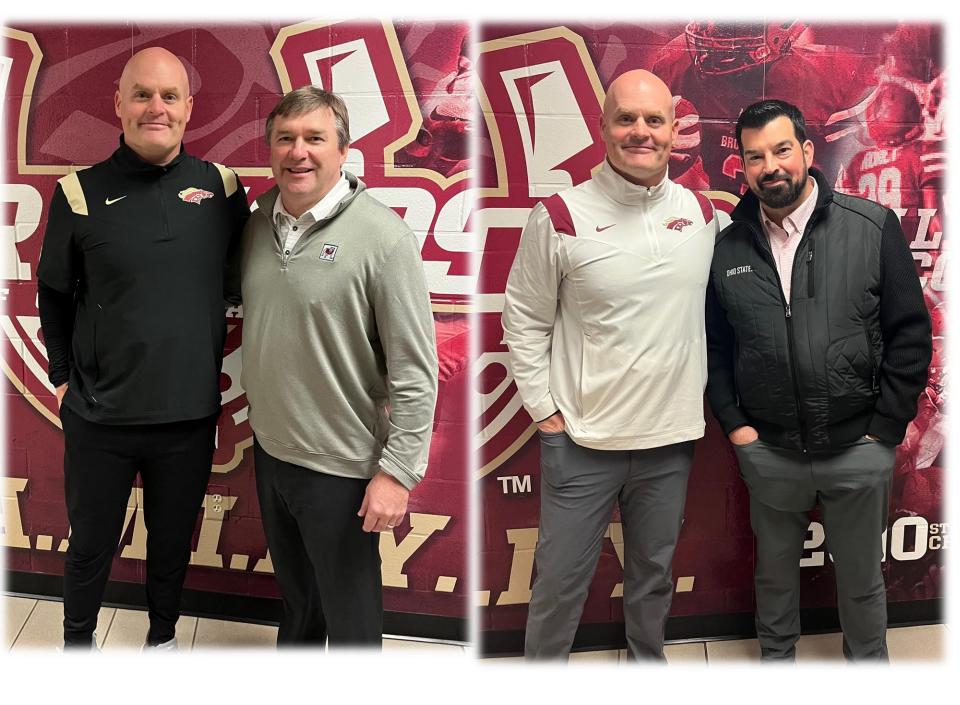

# TRADITION OF EXCELLENCE

2 STATE CHAMPIONSHIPS (1996, 2010) 5 STATE TITLE APPEARANCES (1988, 1996, 2002, 2005, 2010)

11 REGION CHAMPIONSHIPS
32 PLAYOFF APPEARANCES IN 36 YEARS
116 ALL STATE SELECTIONS
7 NFL PLAYERS

### **SCHOLARSHIPS SIGNED SINCE 2015**

Jesse Brown - Northwestern Univ. Dorian Miles - Kennesaw State Univ. Bryan Oliver - LaGrange College

Nick Eubanks - Brevard College Dawson Hilliard - Mercer Univ. Adrian Sims - Tennessee State Univ. Leonard Warner - Florida State Univ. Cantorian Weems - Coastal Carolina

Mike Akuffo - Wingate Univ.
Lunden Bailey - Reinhardt Univ.
Cameron Barrington - Reinhardt Univ.
Darien Beasley - West Georgia Univ.
Amir Berry - Alabama ABM Univ.
Chris Cotter - Jacksonville State Univ.
Justin Scola - GA State Univ.
Dante Black - Univ. of Connecticut
D'Lani Brathwaite - Guilford College
Blake Bridges - Catawba College
Jamison Collier - Ohio Univ.
Matthew Hill - Auburn Univ.
Casey Holman - Duke Univ.
DJ Horne - Tuskegee Univ.
Will Murray - Lindenwood Univ.
Nick Prince - West Georgia Univ.
Caleb Riley - Alabama ABM Univ.
Isa Washington - Miles College
Kendall Williamson - Stanford Univ.
Isaiah Rory - The Apprentice School