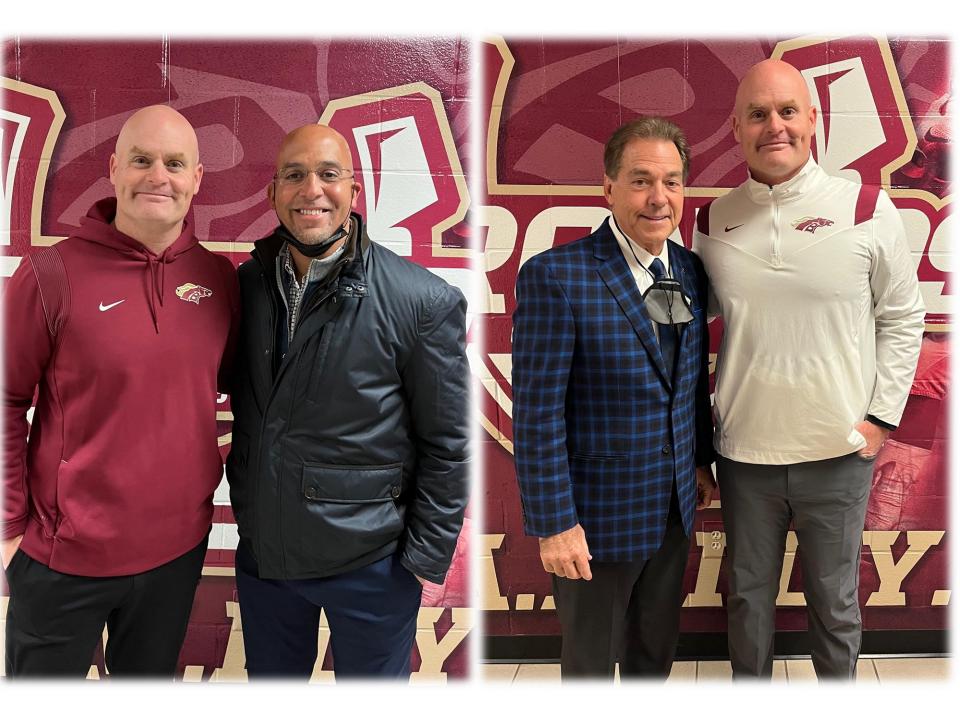

# TRADITION OF EXCELLENCE

2 STATE CHAMPIONSHIPS (1996, 2010) 5 STATE TITLE APPEARANCES (1988, 1996, 2002, 2005, 2010)

11 REGION CHAMPIONSHIPS
32 PLAYOFF APPEARANCES IN 36 YEARS
116 ALL STATE SELECTIONS
7 NFL PLAYERS

### **SCHOLARSHIPS SIGNED SINCE 2015**

Jesse Brown - Northwestern Univ. Dorian Miles - Kennesaw State Univ. Bryan Oliver - LaGrange College

Nick Eubanks - Brevard College Dawson Hilliard - Mercer Univ. Adrian Sims - Tennessee State Univ. Leonard Warner - Florida State Univ. Cantorian Weems - Coastal Carolina

Mike Akuffo - Wingate Univ.
Lunden Bailey - Reinhardt Univ.
Cameron Barrington - Reinhardt Univ.
Darien Beasley - West Georgia Univ.
Amir Berry - Alabama ABM Univ.
Chris Cotter - Jacksonville State Univ.
Justin Scola - GA State Univ.
Dante Black - Univ. of Connecticut
D'Lani Brathwaite - Guilford College
Blake Bridges - Catawba College
Jamison Collier - Ohio Univ.
Matthew Hill - Auburn Univ.
Casey Holman - Duke Univ.
DJ Horne - Tuskegee Univ.
Will Murray - Lindenwood Univ.
Nick Prince - West Georgia Univ.
Caleb Riley - Alabama ABM Univ.
Isa Washington - Miles College
Kendall Williamson - Stanford Univ.
Isaiah Rory - The Apprentice School