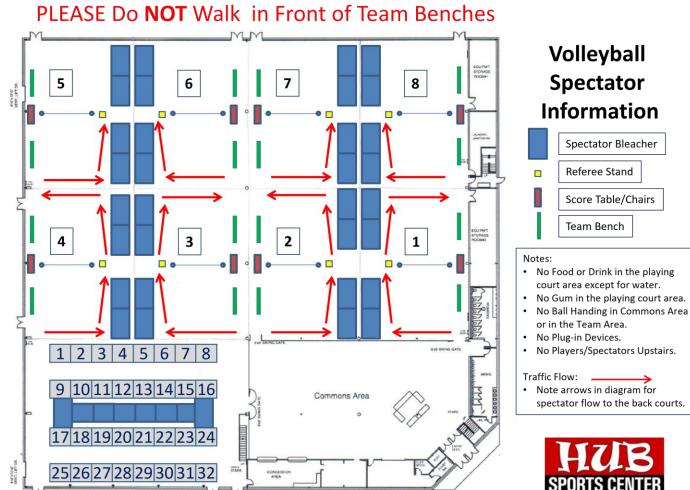

- Do NOT setup team areas in lobby/foyer those are for spectators and officials. Do NOT take chairs and tables out of lobby area for team camps. Bring your OWN tables and chairs.
- Outside food/drinks can be brought into the facility, but no plug-in devices are allowed i.e., crockpots, rice cookers etc.
- If spills happen, please notify the tournament desk so we can get them cleaned up ASAP.
- ALL TEAM CAMP AREAS MUST BE CLEANED UP PRIOR TO LEAVING. GARBABGE CANS AND **RECYCLING ARE PROVIDED FOR YOU. RESPECT THE FACILITY.**
- NO peppering, ball handling in the team area or lobby. This includes spectators. Teams must wait until they get on the court to start warm-ups with the balls.
- Please make sure to find the tournament director before you leave so we can assure that reffing assignments are covered and your area is clean and that you haven't forgotten anything!
- No pets are allowed in the facility.
- Please supervise all children
- Team Benches | WATER ONLY (no food/other drinks) IS ALLOWED ON THE PLAYING SURFACE— THIS INCLUDES THE SCORER'S TABLE!!
- **SPECTATORS:**