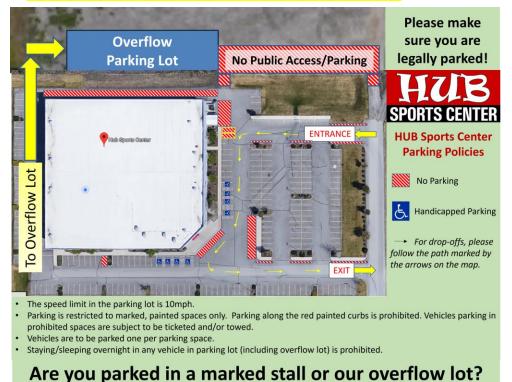

#### **GENERAL**

- **Parking:** Please pass along this information to your parents and spectators.
  - HUB Sports Center is currently in the process of expanding our complex which has affected our overflow parking lot. We have 220 paved parking spots in our lot and an additional 100 spots in our makeshift overflow lot located in the northwest corner of our lot.
  - We are asking everyone to please park appropriately in our lot and do not park in non-parking spots.
  - Please also make sure you do not park in the Blue Compass RV and Camping World parking lots.
     These are for their customers only and you will be towed.

- Team camps can be set up in designated areas at the HUB. Spots will be numbered, ONE numbered spot per team. Do not expand your team area into the walkways, you will be asked to move. Be respectful to the teams around you.
- Please DO NOT block emergency exits in the team camp areas.

- Do NOT setup team areas in lobby/foyer those are for spectators and officials. Do NOT take chairs and tables out of lobby area for team camps. Bring your OWN tables and chairs.
- Outside food/drinks can be brought into the facility, but no plug-in devices are allowed i.e., crockpots, rice cookers etc.
- If spills happen, please notify the tournament desk so we can get them cleaned up ASAP.
- ALL TEAM CAMP AREAS MUST BE CLEANED UP PRIOR TO LEAVING. GARBABGE CANS AND **RECYCLING ARE PROVIDED FOR YOU. RESPECT THE FACILITY.**
- NO peppering, ball handling in the team area or lobby. This includes spectators. Teams must wait until they get on the court to start warm-ups with the balls.
- Please make sure to find the tournament director before you leave so we can assure that reffing assignments are covered and your area is clean and that you haven't forgotten anything!
- No pets are allowed in the facility.
- Please supervise all children
- Team Benches | WATER ONLY (no food/other drinks) IS ALLOWED ON THE PLAYING SURFACE— THIS INCLUDES THE SCORER'S TABLE!!
- **SPECTATORS:**