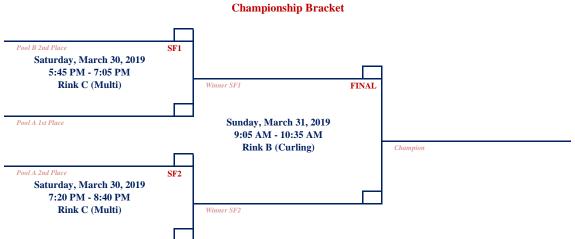

PM<br>3:00 PM<br>3:20 PM<br>4:35 PM   | Capital Beltway Warriors<br>Tampa Bay Lightning<br>Michigan Warriors<br>Pittsburgh Warthogs | vs.<br>vs.<br>vs.<br>vs.        | Motor City Warriors<br>Blackhawks Warriors<br>MN Warriors Twin Cities<br>Alaska Warriors     | Rink B (Curling)<br>Rink D (Busch)<br>Rink C (Multi)<br>Rink D (Busch) |  |
| Sat, 3-30-19<br>Sat, 3-30-19<br>Sat, 3-30-19<br>Sat, 3-30-19 |                                                  | 12:10 PM<br>12:50 PM<br>1:45 PM<br>2:25 PM | Blackhawks Warriors<br>Capital Beltway Warriors<br>Alaska Warriors<br>Michigan Warriors     | vs.<br>vs.<br>vs.<br>vs.<br>vs. | Motor City Warriors<br>Tampa Bay Lightning<br>MN Warriors Twin Cities<br>Pittsburgh Warthogs | Rink D (Busch)<br>Rink C (Multi)<br>Rink D (Busch)<br>Rink C (Multi)   |  |



Pool B 1st Place







#### Warrior C Liberty

| <u>~ Round Robin Results ~</u> |        |     |        |     |        |     |        |    |     |      |
|--------------------------------|--------|-----|--------|-----|--------|-----|--------|----|-----|------|
|                                | GAME 1 |     | GAME 2 |     | GAME 3 |     | TOTALS |    |     |      |
|                                | SCORE  | PTS | SCORE  | PTS | SCORE  | PTS | GF     | GA | PTS | SEED |
| Capital Beltway Warriors       | -      |     | -      |     | -      |     |        |    |     |      |
| MN Warriors Twin Cities        | -      |     | -      |     | -      |     |        |    |     |      |
| Pittsburgh Warthogs            | -      |     | -      |     | -      |     |        |    |     |      |
|