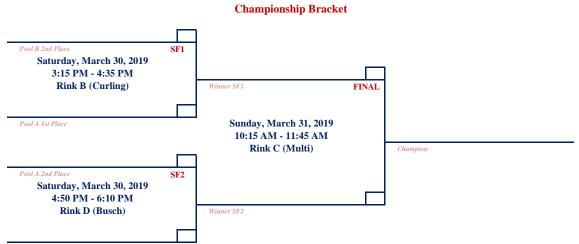

Warriors | Rink D (Busch)   |
| Fri, 3-29-19 | 5:55 PM -   | 7:15 PM  | Dallas Warriors          | vs.        | MN Warriors Duluth       | Rink B (Curling) |
| Fri, 3-29-19 | 6:05 PM -   | 7:25 PM  | Pittsburgh Warriors      | vs.        | Alaska Warriors          | Rink C (Multi)   |
| Sat, 3-30-19 | 8:00 AM -   | 9:20 AM  | Capital Beltway Warriors | vs.        | Pittsburgh Warthogs      | Rink B (Curling) |
| Sat, 3-30-19 | 8:20 AM -   | 9:40 AM  | MN Warriors Twin Cities  | vs.        | Tampa Bay Lightning      | Rink C (Multi)   |
| Sat, 3-30-19 | 9:15 AM -   | 10:35 AM | Alaska Warriors          | vs.        | MN Warriors Duluth       | Rink D (Busch)   |
| Sat, 3-30-19 | 9:55 AM -   | 11:15 AM | Dallas Warriors          | vs.        | Pittsburgh Warriors      | Rink C (Multi)   |



Pool B 1st Place