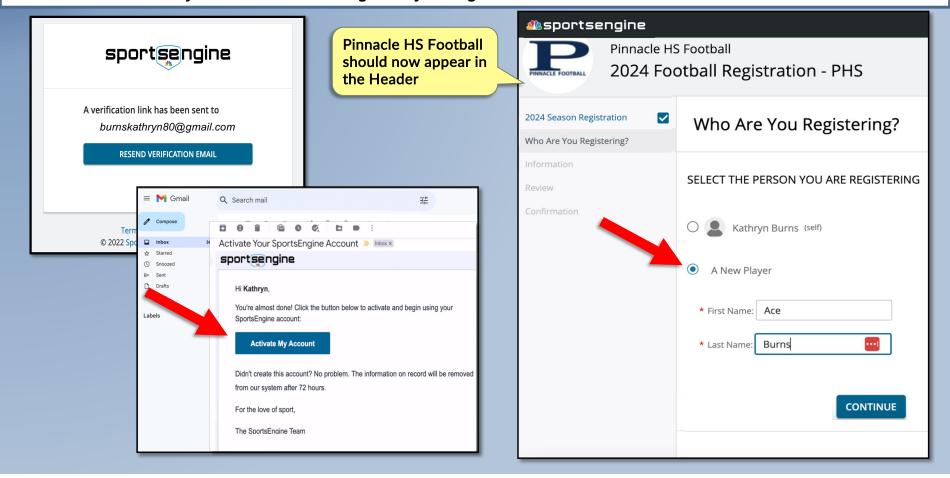

- 1. After entering your personal information, check your Email for a verification link.
- 2. Activate your Account and begin Player Registration.

- 1. Enter your Athlete's information, then
- 2. Enter the Primary Guardian's information This will be the Main Contact for receiving Team Emails