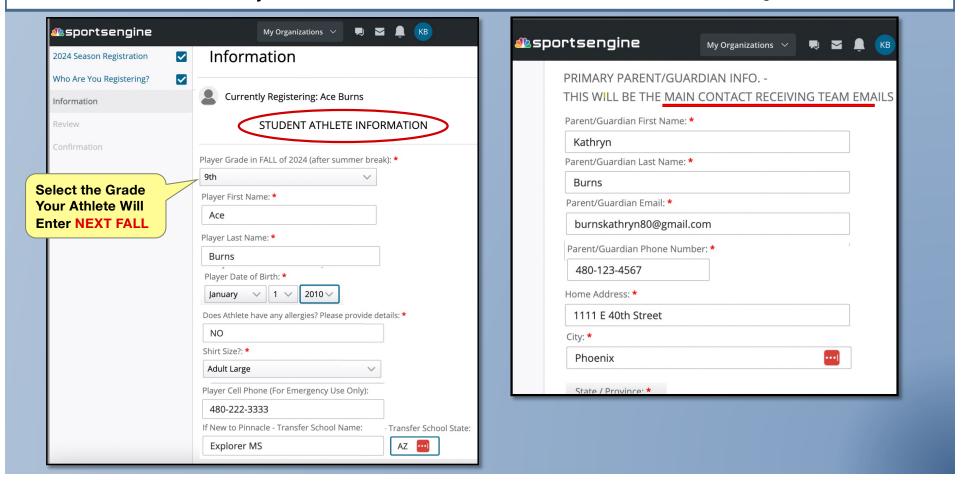

- 1. After entering your personal information, check your Email for a verification link.
- 2. Activate your Account and begin Player Registration.

- 1. Enter your Athlete's information, then
- 2. Enter the Primary Guardian's information This will be the Main Contact for receiving Team Emails