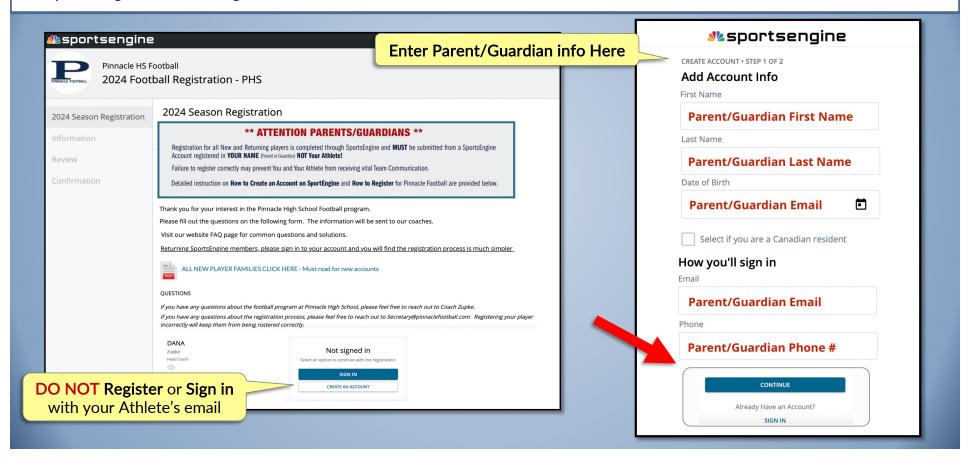

#### \*\* ATTENTION PARENTS/GUARDIANS \*\*

Registration for all New and Returning players is completed through **SportsEngine** and **MUST** be submitted from a SportsEngine Account registered in **YOUR NAME** (the Parent or Guardian) - **NOT Your Athlete!** 