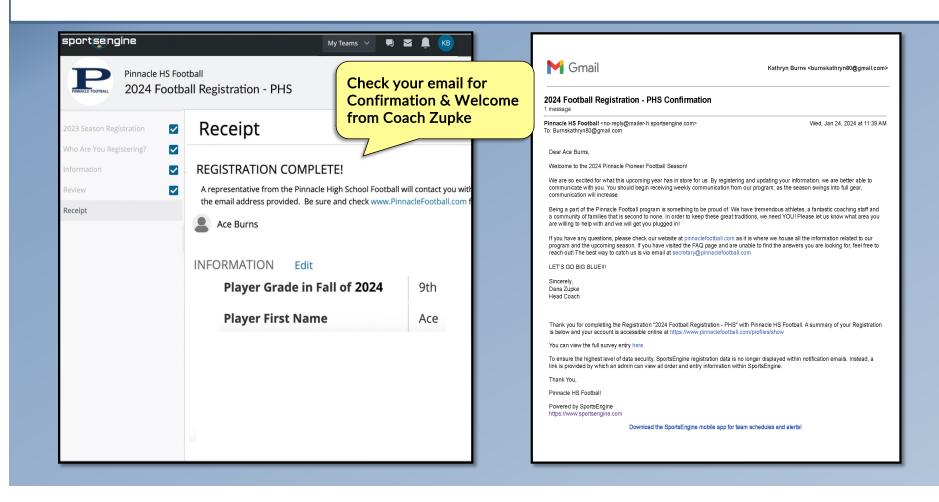

53832934



#### \*\* ATTENTION PARENTS/GUARDIANS \*\*

Registration for all New and Returning players is completed through **SportsEngine** and **MUST** be submitted from a SportsEngine Account registered in **YOUR NAME** (the Parent or Guardian) - **NOT Your Athlete!** 



- 1. After entering your personal information, check your Email for a verification link.
- 2. Activate your Account and begin Player Registration.



- 1. Enter your Athlete's information, then
- 2. Enter the Primary Guardian's information This will be the Main Contact for receiving Team Emails



- 1. Review your information and click **Complete Registration**.
- 2. If you are registering more than one Player, select "Register Another Person"



## Check Your Email for Your Registration Confirmation & Welcome Letter



#### **Select & Customize Communication Preferences**



## Download The SportsEngine Mobile App For Instant Access to:

- Team Communication
- Calendars
- Alerts
- Game-Day Rosters

#### **SE Mobile App For iPhone:**

https://apps.apple.com/us/app/sportsengine-team-management/id499597400

### SE Mobile App for Android:

https://play.google.com/store/apps/details?id=com.sportngin.android&hl=en\_US&gl=US