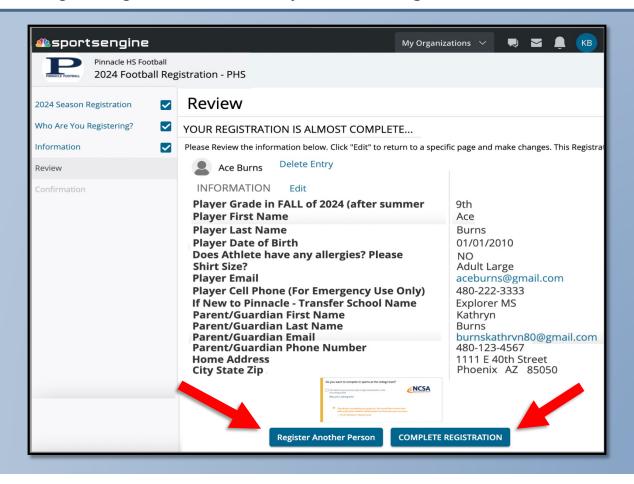

- 1. Review your information and click **Complete Registration**.
- 2. If you are registering more than one Player, select "Register Another Person"