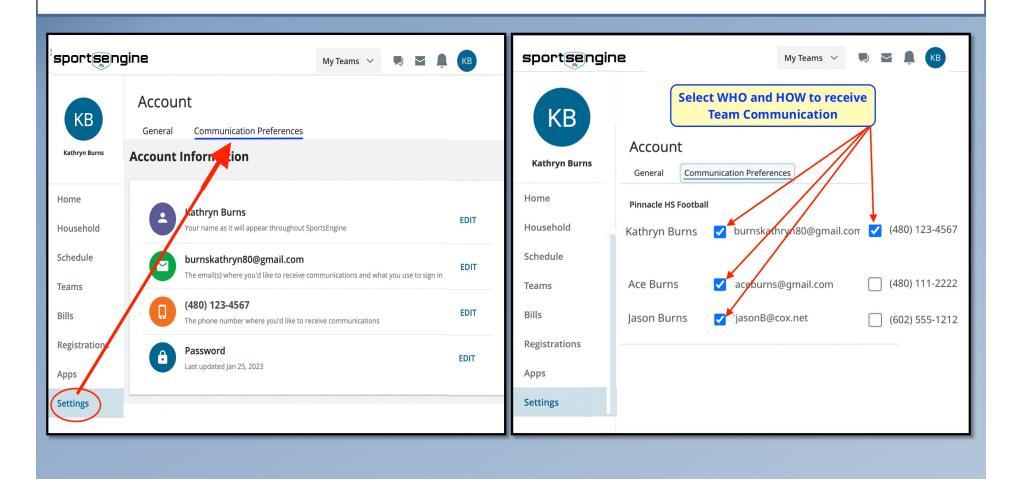

egistration for all New and Returning players is completed through **SportsEngine** and **MUST** be submitted from a SportsEngine Account registered in **YOUR NAME** (the Parent or Guardian) - **NOT Your Athlete!** 



- 1. After entering your personal information, check your Email for a verification link.
- 2. Activate your Account and begin Player Registration.



- 1. Enter your Athlete's information, then
- 2. Enter the Primary Guardian's information This will be the Main Contact for receiving Team Emails



- 1. Review your information and click **Complete Registration**.
- 2. If you are registering more than one Player, select "Register Another Person"



## Check Your Email for Your Registration Confirmation & Welcome Letter



#### **Select & Customize Communication Preferences**



## Download The SportsEngine Mobile App For Instant Access to:

- Team Communication
- Calendars
- Alerts
- Game-Day Rosters

#### **SE Mobile App For iPhone:**

https://apps.apple.com/us/app/sportsengine-team-management/id499597400

### SE Mobile App for Android:

https://play.google.com/store/apps/details?id=com.sportngin.android&hl=en\_US&gl=US