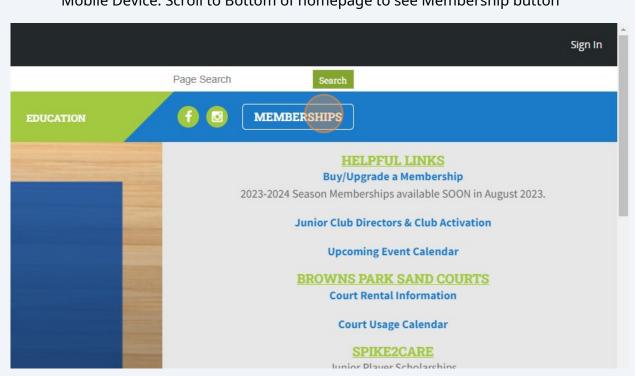

## How to Purchase a Membership

1 Navigate to <u>www.evergreenregion.org/home</u>

Click "MEMBERSHIPS"
Desktop or Laptop: Membership Button will be on top right of menu bar
Mobile Device: Scroll to Bottom of homepage to see Membership button