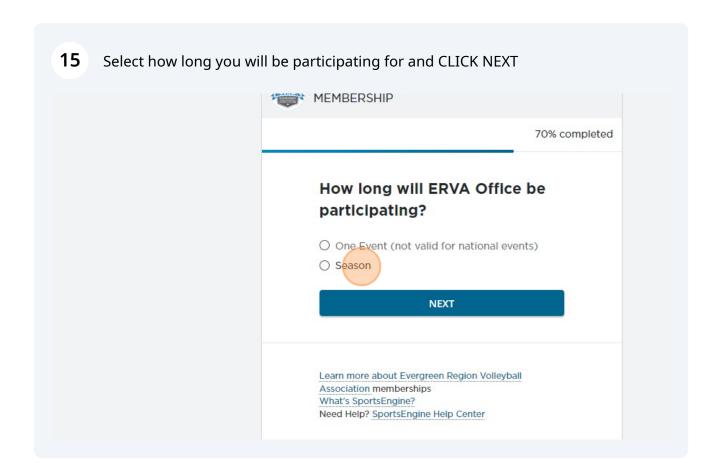

## 17 Click "SUBMIT"

rossession of meworks, animumicon, firearms, or other weapons or any item or material which by commonly accepted practices and principles would be a hazard or harmful to other persons at USAV/RVA sanctioned events. Any action considered to be an offense under Federal, State, or local law ordinances. Violation of the specific policies regulations ✓ I have read and agree to the USAV Code of Conduct **SUBMIT** Learn more about Evergreen Region Volleyball Association memberships What's SportsEngine? Need Help? SportsEngine Help Center