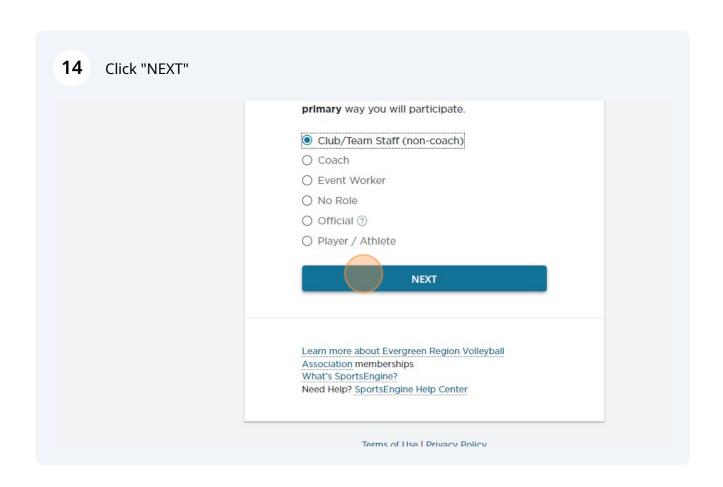

## How will ERVA Office participate? If you participate in multiple roles, select the primary way you will participate. | Cub/Team Staff (non-coach) | | Coach | | Event Worker | | No Role | | Official ③ | | Player / Athlete