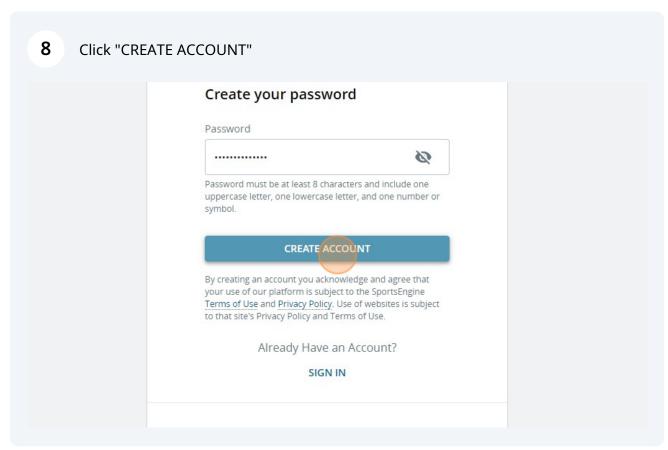

NEW TO SPORTSENGINE: Click "CREATE ACCOUNT"
ALREADY HAVE AN ACCOUNT: Skip to Step 10

CONTINUE

CONTINUE

Don't pave an account?
CREATE ACCOUNT

What's SportsEngine?
Need Help? SportsEngine Help Center

Terms & Conditions | Privacy Policy
© 2023 SportsEngine All Dights Paceward