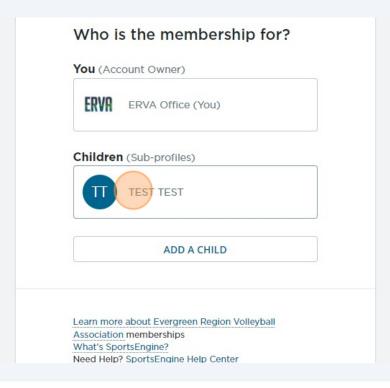

Sign In

Enter Email or Phone

| Don't have an account?

CREATE ACCOUNT

SELECT who the membership is for: Account Owner OR Children. If you need to ADD A CHILD to your account click ADD CHILD and enter their information.