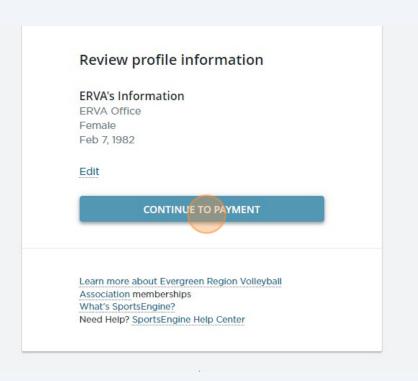

## 18 Click "CONTINUE TO PAYMENT"

Membership fees are divided between USAV and the REGION. This screen shows you the bundled membership fees separate to each organization. Click "PROCEED TO CHECKOUT"

Total (2 items)
\$66.18