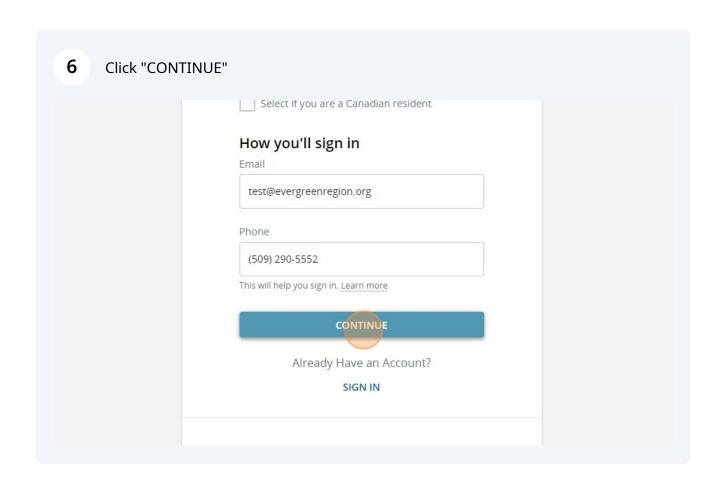

How you'll sign in

Email

Phone

This will help you sign in. Learn more

Already Have an Account?

9 View your email and click the verification link to continue with the Membership Purchase process.

Subscription Agreement, and Data Processing Addendum. You can review the agreements in full here.