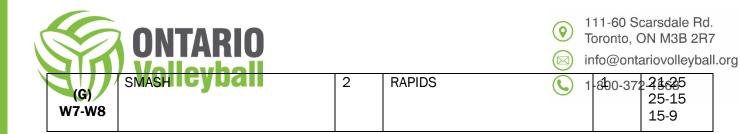

# **QUARTER-FINALS**

| MATCH #      | ТЕАМ А    | SETS<br>WON | ТЕАМ В       | SETS<br>WON | SCORES                  |
|--------------|-----------|-------------|--------------|-------------|-------------------------|
| (2)<br>C2-B2 | RAPIDS    | 2           | HURRICANES   | 1           | 25-15<br>16-25<br>25-23 |
| (3)<br>B1-A3 | SMASH     | 2           | GREAT WHITES | 0           | 25-20<br>25-11          |
| (4)<br>A1-W1 | BALLHAWKS | 2           | WARRIORS     | 1           | 8-25<br>25-22<br>19-17  |
| (5)<br>C1-A2 | PREDS     | 2           | SOUTH COUNTY | 0           | 29-27<br>25-16          |