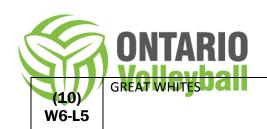

#### **CONSOLATION MATCHES**

| MATCH # | ТЕАМ А       | SETS<br>WON | ТЕАМ В      | SETS<br>WON | SCORES |
|---------|--------------|-------------|-------------|-------------|--------|
| (C)     | GREAT WHITES | 2           | FOREST CITY | 1           | 25-17  |
| (6)     |              |             |             |             | 20-25  |
| L1-L3   |              |             |             |             | 15-11  |
| (0)     | WARRIORS     | 2           | HURRICANES  | 0           | 25-15  |
| (9)     |              |             |             |             | 25-19  |
| L2-L4   |              |             |             |             |        |