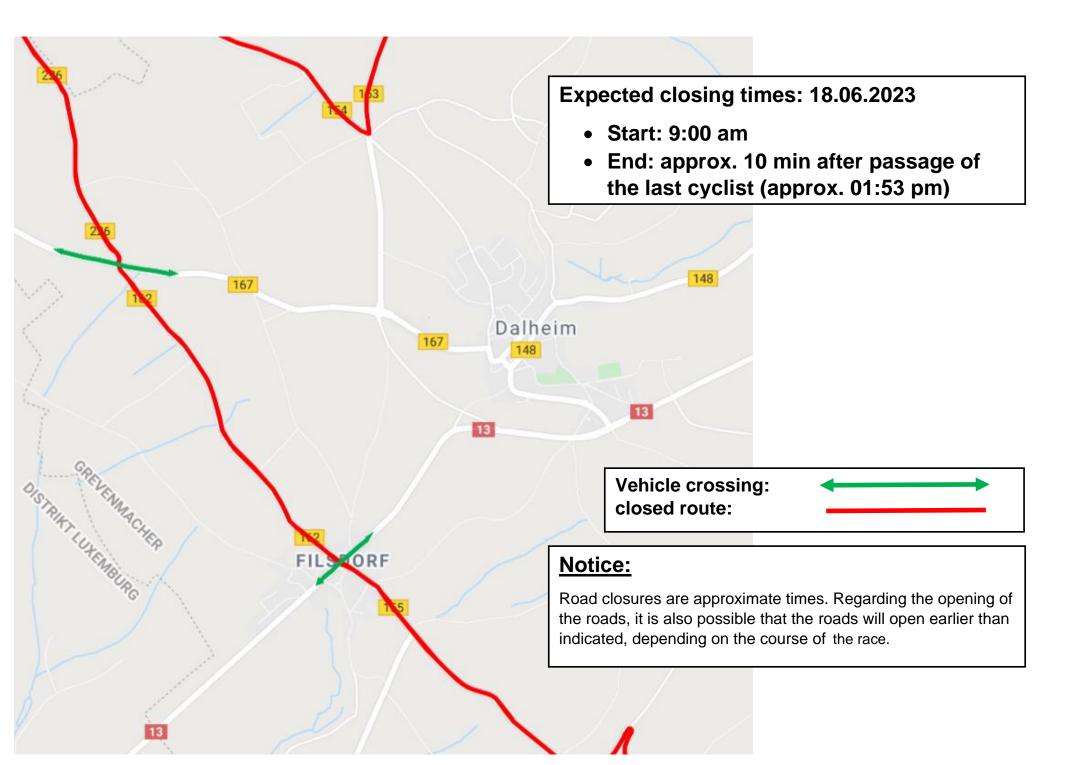

As the organizer we are of course trying to reduce the disturbances for you as residents to an absolute minimum. Nevertheless, it is unavoidable that there will be noise on race day due to the event and that numerous roads along the course will be closed on race day at the earliest from 7:00 a.m. and at the longest until 8:00 p.m. (if necessary, there may be other, sometimes much shorter, closing times locally, see map for your area on page 2).

If you already know the evening before the race that you will have to drive to the other side of the race course on race day, please plan accordingly and park your car there the evening before if necessary. On the following page you can see how the access and exit is possible in the area of Dalheim and Filsdorf.