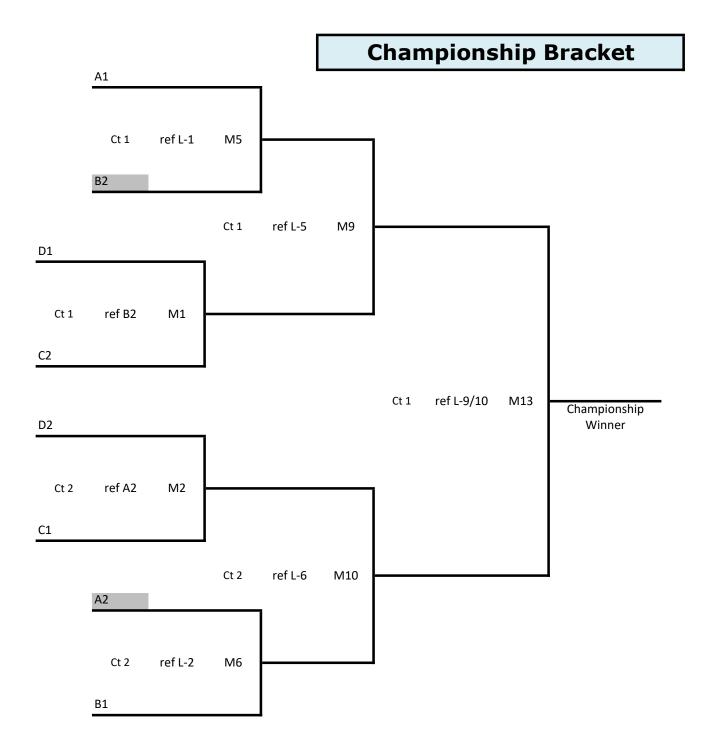

Teams finishing 1<sup>st</sup> and 2<sup>nd</sup> in Pool Play will move into the Championship bracket. Teams finishing 3<sup>rd</sup> and 4<sup>th</sup> will play in the Consolation bracket.

## SIDEOUT CLASSIC U12