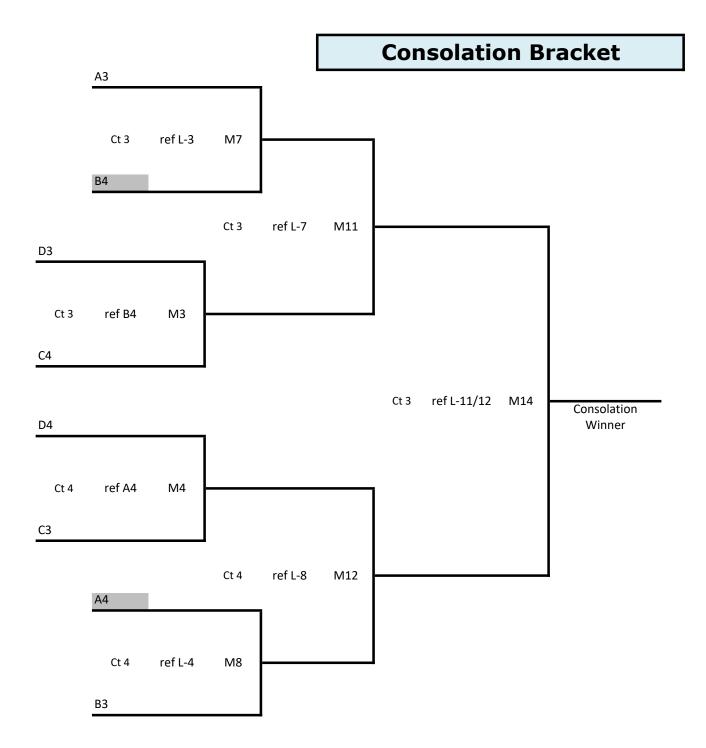

Teams finishing 1<sup>st</sup> and 2<sup>nd</sup> in Pool Play will move into the Championship bracket. Teams finishing 3<sup>rd</sup> and 4<sup>th</sup> will play in the Consolation bracket.

## SIDEOUT CLASSIC U12