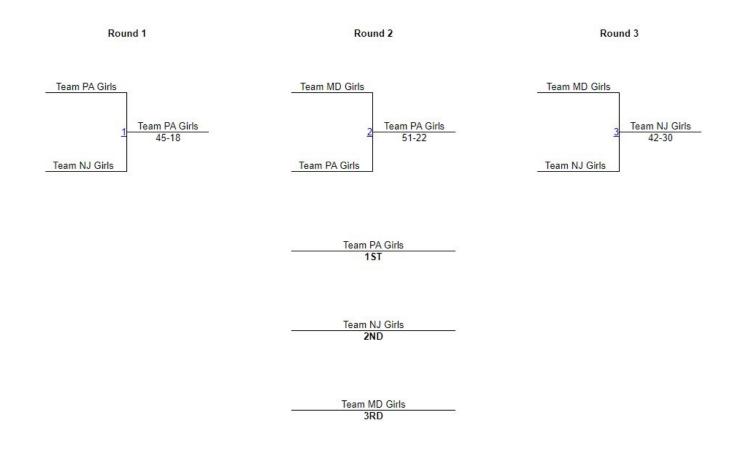

#### Match #1 Round 1

Team PA Girls defeated Team NJ Girls 45-18

- 51 Alana Rohel (Team NJ Girls) over Maya Grimes (Team PA Girls) TF 10-0
- 57 Muirenn Bagnell (Team PA Girls) over Leigh Anne Gambale (Team NJ Girls) TF 12-0
- 61 Marley Dixon (Team PA Girls) over Alivia Fowler (Team NJ Girls) TF 11-0
- 68 Scarlett McElhinny (Team PA Girls) over Riley Jones (Team NJ Girls) TF 11-0
- 75 Abby Guzzo (Team PA Girls) over Samantha Zimmerman (Team NJ Girls) Dec 6-6
- 83 Isabella Rogers (Team PA Girls) over Keira Cunningham (Team NJ Girls) Dec 14-13
- 92 Bella Manna (Team NJ Girls) over Brooklyn Henry (Team PA Girls) TF 10-0
- 102 Morgan Hyland (Team PA Girls) over Alessia Delucia (Team NJ Girls) Dec 5-3
- 112 Elle Changaris (Team NJ Girls) over Emma Grimes (Team PA Girls) TF 10-0
- 120 Camilla Hathaway (Team PA Girls) over Scarlett Lucchese (Team NJ Girls) Dec 6-0
- 127 Cordy Zalota (Team PA Girls) over Sophia VanSplinter (Team NJ Girls) Fall 0:35
- 136 Neve O'Byrne (Team PA Girls) over Unknown (Unattached) Forf
- 145 Fallon Jackson (Team PA Girls) over Unknown (Unattached) Forf

#### Match #2 Round 3

Team NJ Girls defeated Team MD Girls 42-30

- 51 Alana Rohel (Team NJ Girls) over Eva Encaracion (Team MD Girls) Fall 0:55
- 57 Delaine Nguyen (Team MD Girls) over Leigh Anne Gambale (Team NJ Girls) Dec 6-6
- 61 Dylan Comegys (Team MD Girls) over Alivia Fowler (Team NJ Girls) Dec 8-6
- 68 Riley Jones (Team NJ Girls) over Layla Penn (Team MD Girls) Fall 0:15
- 75 Avery Haber (Team MD Girls) over Samantha Zimmerman (Team NJ Girls) TF 11-0
- 83 Keira Cunningham (Team NJ Girls) over Unknown (Unattached) Forf
- 92 Bella Manna (Team NJ Girls) over Elana Pelaez (Team MD Girls) TF 12-2
- 102 Alessia Delucia (Team NJ Girls) over Summer Mutschler (Team MD Girls) Fall 0:46
- 112 Elle Changaris (Team NJ Girls) over Grayson Richburg (Team MD Girls) Fall 0:33
- 120 Scarlett Lucchese (Team NJ Girls) over Bailey Miller (Team MD Girls) TF 11-0
- 127 Fiona Ritche (Team MD Girls) over Sophia VanSplinter (Team NJ Girls) Fall 0:47
- 136 Kesi Tsarni (Team MD Girls) over Unknown (Unattached) Forf
- 145 Yasmine Cedars (Team MD Girls) over Unknown (Unattached) Forf