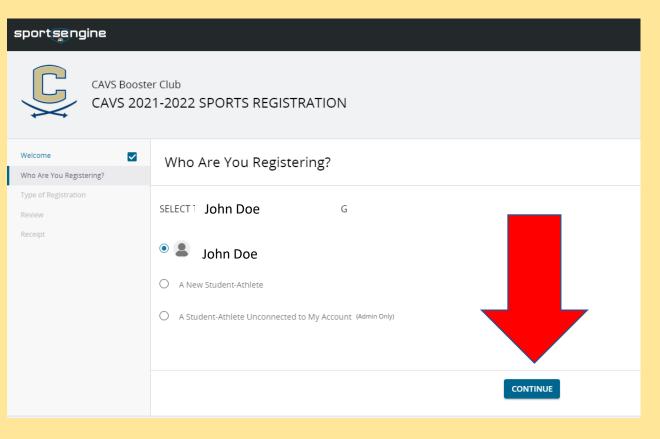

# CONTINUE TO FILL OUT THE REGISTRATION FORM CHOOSE THE PERSON YOU ARE COMPLETING REGISTRATION FOR AND UPLOAD THE COMPLETED NCHSAA FORMS. THEN CONTINUE TO ANSWER QUESTIONS