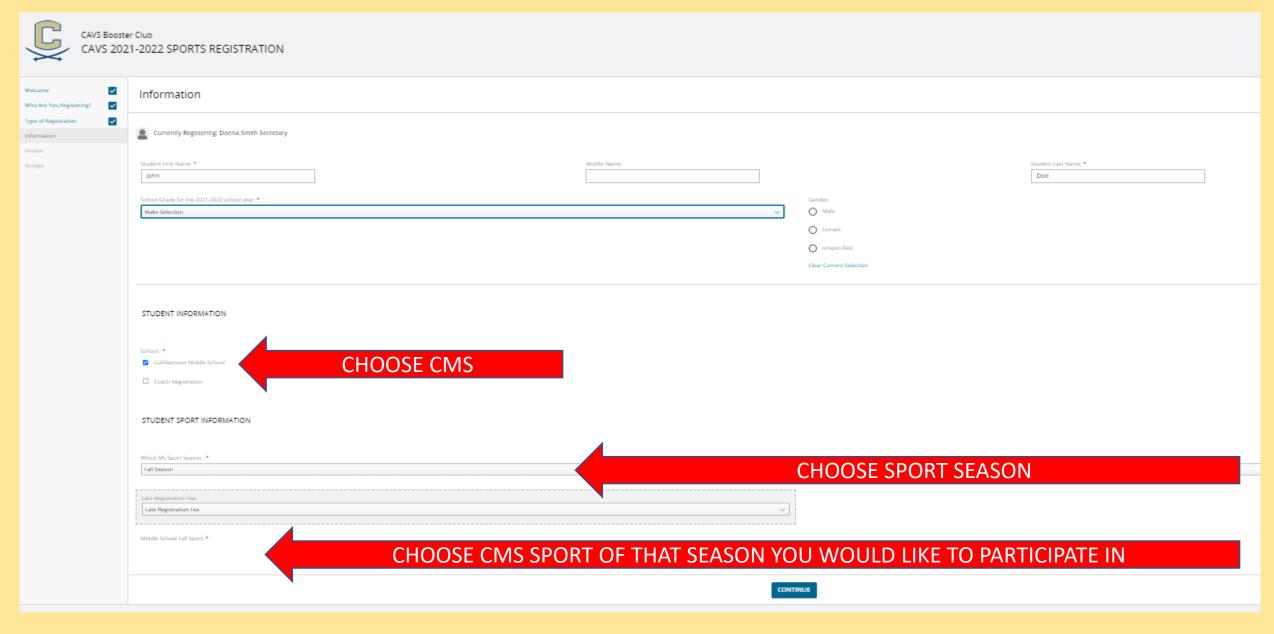

### CHOOSE SPORT/SPORTS YOU WOULD LIKE TO PARTICIPATE IN FOR THE ENTIRE SCHOOL YEAR

# CONTINUE TO FILL OUT THE REGISTRATION FORM CHOOSE THE PERSON YOU ARE COMPLETING REGISTRATION FOR AND UPLOAD THE COMPLETED NCHSAA FORMS. THEN CONTINUE TO ANSWER QUESTIONS