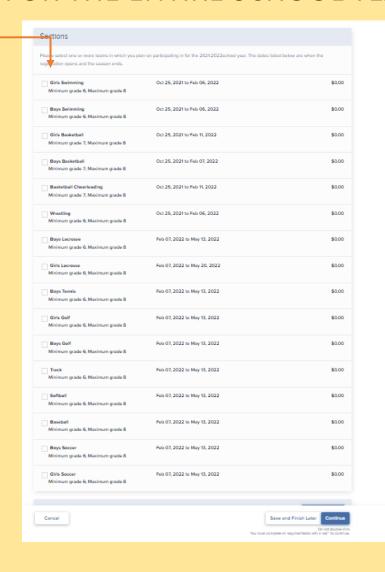

### CHOOSE SPORT/SPORTS YOU WOULD LIKE TO PARTICIPATE IN FOR THE ENTIRE SCHOOL YEAR