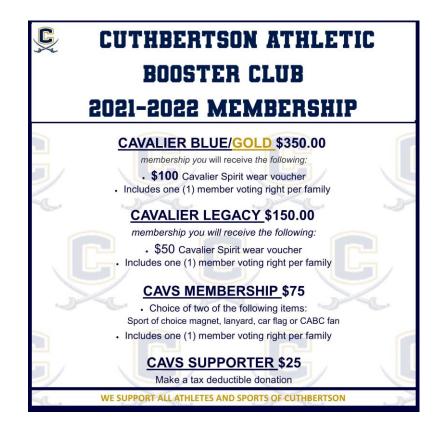

### PLEASE CONSIDER BECOMING A MEMBER OF THE CABC

The CABC is a booster club that supports athletics at both Cuthbertson middle and high school.

A few of our responsibilities are:

- \*CMS and CHS field maintenance (mowing, irrigation and seeding) \$90,000 annual cost
- \*Total financial responsibility for CMS sports including: league fees, safety equipment, uniforms
- \*Assist CHS with items that the CHS Athletic budget cannot cover
- \*Make Cuthbertson Middle and High School a better place for all students

### CLICK HERE TO JOIN THE CABC BOOSTER CLUB