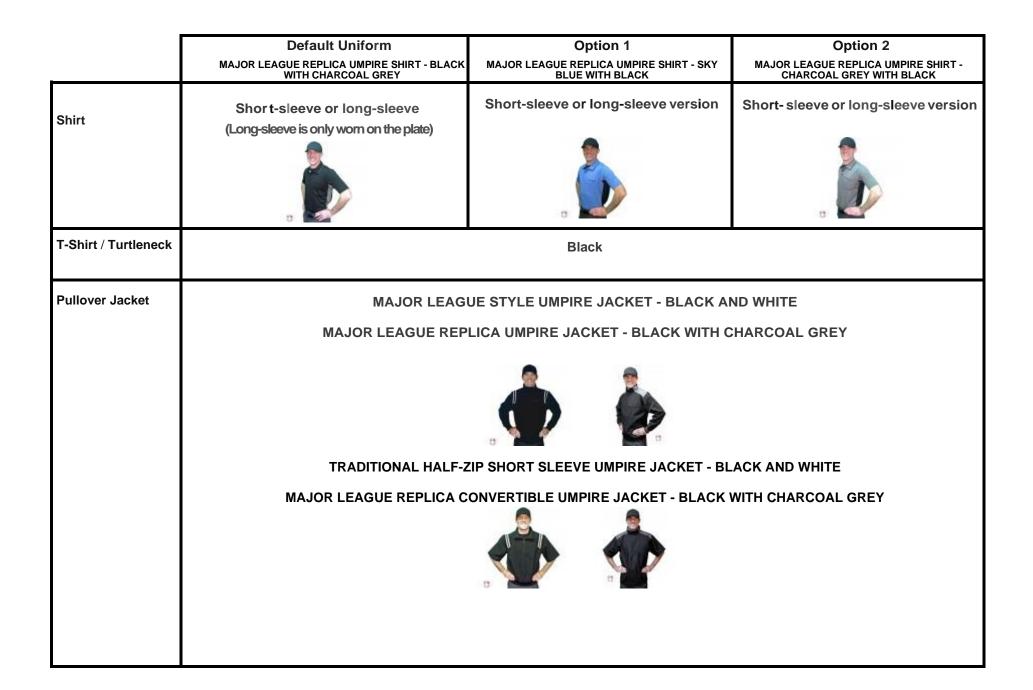

## **CSBABU Uniform Policy for Academic Season Games**

All umpires on the crew are to be dressed using the same option to include undergarments.

All umpires on the crew are to be dressed using the same option to include undergarments.

Approved: October 11, 2022, by the CSBABU State Board Representatives and will be strongly recommended for the 2023 season and will be required to be in full compliance by the 2024 academic season.