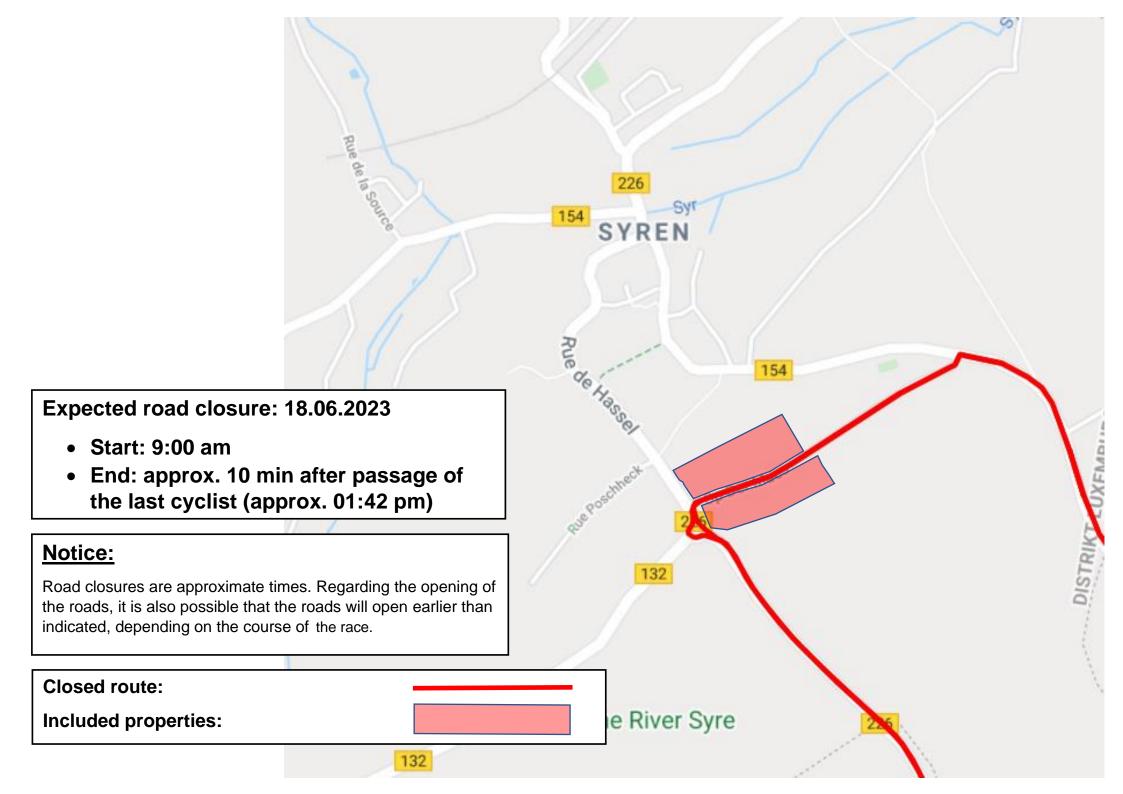

As the organizer, we will of course do our best to reduce the disturbances for you as local residents to an absolute minimum. Nevertheless, it is unavoidable that there will be noise caused by the event on race day and that numerous roads along the course will be closed from 7:00 a.m. at the earliest and until 8:00 p.m. at the longest (if necessary, there may be other, sometimes much shorter, closing times locally, see map for your area on page 2).

If you already know the evening before the race that you will have to drive to the other side of the race course on race day, please plan accordingly and park your car there the evening before if necessary. On the following page you can see how to get to and from the Syren area.