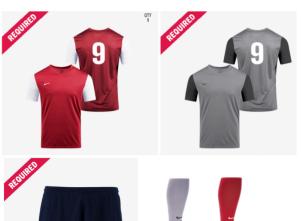

| 12U- Arsenal FC 12B 2022-24 YEAR Fee Breakdown HYSA |                                                                                                                                                                                |                                                                                                                                                                                                                                        |                                                                                                                                                           |  |
|-----------------------------------------------------|--------------------------------------------------------------------------------------------------------------------------------------------------------------------------------|----------------------------------------------------------------------------------------------------------------------------------------------------------------------------------------------------------------------------------------|-----------------------------------------------------------------------------------------------------------------------------------------------------------|--|
| Season                                              | Item                                                                                                                                                                           | Cost                                                                                                                                                                                                                                   | Comments                                                                                                                                                  |  |
| Fall-Oahu League<br>SELECT                          | Player Pass HYSA                                                                                                                                                               | \$55.00                                                                                                                                                                                                                                | PAID directly to HYSA/OAHU LEAGUE via www.HYSA-arsenalfc.sportsaffinity.com                                                                               |  |
|                                                     | OL Team Registration                                                                                                                                                           | \$50.00                                                                                                                                                                                                                                | Directed to Oahu League- primary roster                                                                                                                   |  |
|                                                     | Club Fee                                                                                                                                                                       | \$30.00                                                                                                                                                                                                                                | Directed to Arsenal FC Hawaii- office supplies, website, shipping, administrative duties                                                                  |  |
|                                                     | Trace Video Analytics System  Camera Rental for unlimited games                                                                                                                | \$42.00                                                                                                                                                                                                                                | Video system to record/gather individual and team data during games. Parents will buy a subscription option to access the video separately through Trace. |  |
|                                                     | Coach/Equipment                                                                                                                                                                | \$30.00                                                                                                                                                                                                                                | 4-month Season July-October                                                                                                                               |  |
| Option 1- BASIC KIT                                 | Nike branded Gray jersey, Red<br>Jersey, Red Shorts, 1 gray<br>socks, 1 red socks, 2 Training<br>Shirts (not Nike branded)                                                     | Please order Player kits directly through our soccer.com team store. Orders will be processed and shipped directly to player's home. Parents must choose the required pieces (Game jerseys-Red & Grey, Black Shorts, Socks-Red & Grey) |                                                                                                                                                           |  |
| Option 2 - FULL KIT                                 | Nike branded Gray jersey, Red<br>Jersey, Red Shorts, 1 gray<br>socks, 1 red socks, 1<br>backpack, 1 warmup jacket, 1<br>warm up pants, 2 training<br>shirts (not Nike branded) | Please select Warm up Jacket, Pants, and Backpack along with required Basic Kit if you want the FULL KIT.                                                                                                                              |                                                                                                                                                           |  |
| Fall Total                                          |                                                                                                                                                                                | \$207.00                                                                                                                                                                                                                               | \$55 Paid directly to HYSA/OL, \$152 paid directly to Arsenal FC Hawaii. Player Kit costs paid directly to soccer.com for which ever items were ordered.  |  |
| Winter                                              | Club Fee                                                                                                                                                                       | \$30.00                                                                                                                                                                                                                                | Directed to Arsenal FC Hawaii- office supplies, website, shipping, administrative duties                                                                  |  |
| Oahu League Outdoor                                 | Team Registration                                                                                                                                                              | \$60.00                                                                                                                                                                                                                                | Directed to Oahu League                                                                                                                                   |  |
|                                                     | Coach/Equipment                                                                                                                                                                | Waived                                                                                                                                                                                                                                 | 4-month Season November-February                                                                                                                          |  |
| Winter Total                                        |                                                                                                                                                                                | \$90.00                                                                                                                                                                                                                                |                                                                                                                                                           |  |
| Spring                                              | OL Team Registration Fee Portion                                                                                                                                               | \$50.00                                                                                                                                                                                                                                | Funds directed toward Oahu League                                                                                                                         |  |
| OAHU LEAGUE<br>OUTDOOR                              | Club Fee                                                                                                                                                                       | \$30.00                                                                                                                                                                                                                                | Directed to Arsenal FC Hawaii- office supplies, website, shipping                                                                                         |  |
|                                                     | Coach/Equipment                                                                                                                                                                | waived                                                                                                                                                                                                                                 | 3-Month season March-May                                                                                                                                  |  |

## BASIC PLAYER KIT:

ADDITIONAL PIECES FOR FULL KIT: