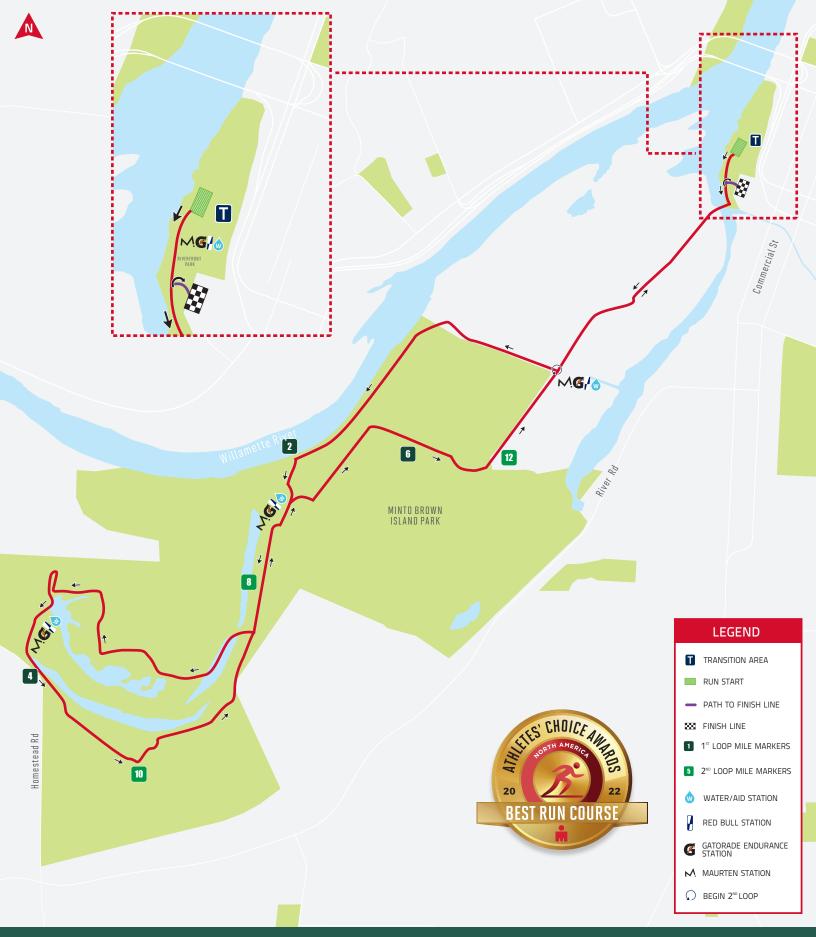

## RUN COURSE 13.1 MILES /2-LOOP SALEM, OREGON

## TURN BY TURN DIRECTIONS

- Exit transition and turn left onto the sidewalk
- Continue over the Peter Courtney Minto Island Bridge
- Right turn at mile 0.96 onto the Red Osprey Trail to begin lap 1
  - Right turn at mile 1.2 to stay on the paved path
  - Right turn at mile 2.1, onto the Purple Rabbit Trail, keeping parking lot #3 on your left
  - Right turn at mile 2.6 at the Carl Heitz Jr. bench
  - Left turn at mile 3.3, staying on the Purple Rabbit Trail
  - Left turn at mile 3.6, staying on the Purple Rabbit Trail
- Left turn onto the path along Faragate St., staying on the Purple Rabbit Trail
  - Left turn onto the Green Deer Trail
  - Continue straight at the Carl Heitz Jr. bench
    - Right turn onto the Red Osprey Trail
  - Left turn at mile 6.0, staying on the Red Osprey Trail
  - Left turn at mile 6.1, staying on the Red Osprey Trail
  - Left turn at mile 6.2, staying on the Red Osprey Trail
  - Right turn at mile 6.6 onto the Red Osprey Trail to begin lap 2
    - Right turn at mile 6.9 to stay on the paved path
    - Right turn at mile 7.8, onto the Purple Rabbit Trail, keeping parking lot #3 on your left
    - Right turn at mile 8.2 at the Carl Heitz Jr. bench
    - Left turn at mile 9.0, staying on the Purple Rabbit Trail
    - Left turn at mile 9.2, staying on the Purple Rabbit Trail
- Left turn onto the path along Faragate St., staying on the Purple Rabbit Trail
  - Left turn onto the Green Deer Trail

- Continue straight at the Carl Heitz Jr. bench
  - Right turn onto the Red Osprey Trail
- Left turn at mile 11.7, staying on the Red Osprey Trail
- Left turn at mile 11.8, staying on the Red Osprey Trail
- Left turn at mile 11.9, staying on the Red Osprey Trail
  - Continue straight at mile 12.2 to head to finish
- Left turn off the Peter Courtney Minto Island Bridge
- Right turn to head to the finish in the middle of the Gerry Frank Salem Rotary Amphitheater