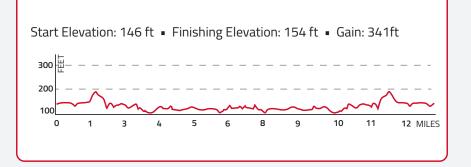

arking lot #3 on your left
    - Right turn at mile 8.2 at the Carl Heitz Jr. bench
    - Left turn at mile 9.0, staying on the Purple Rabbit Trail
    - Left turn at mile 9.2, staying on the Purple Rabbit Trail
- Left turn onto the path along Faragate St., staying on the Purple Rabbit Trail
  - Left turn onto the Green Deer Trail

- Continue straight at the Carl Heitz Jr. bench
  - Right turn onto the Red Osprey Trail
- Left turn at mile 11.7, staying on the Red Osprey Trail
- Left turn at mile 11.8, staying on the Red Osprey Trail
- Left turn at mile 11.9, staying on the Red Osprey Trail
  - Continue straight at mile 12.2 to head to finish
- Left turn off the Peter Courtney Minto Island Bridge
- Right turn to head to the finish in the middle of the Gerry Frank Salem Rotary Amphitheater