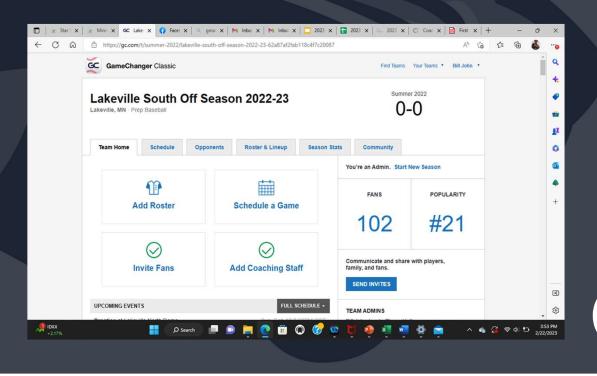

# Player Communication

GameChanger Off Season 2022-23 for schedules, coach to player communication, last minute changes

There will be a separate GameChanger for each team once the teams have been assigned.