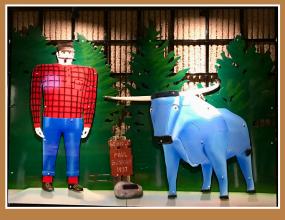

## Gift Giving

The boards & glass in the current rink were donated by the National Hockey League Players Association (NHLPA).

The "extras" in BCA lobby were largely donated either completely or in part. You can't miss the beautiful fireplace, recognition wall, and Paul and Babe. Have you also seen the State of Minnesota (look up!) or Paul & Babe in the floor?