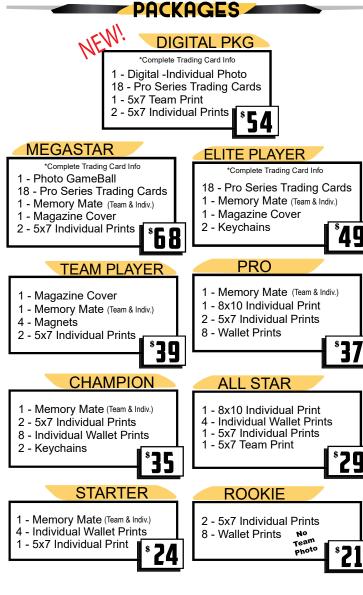

SATISFACTION GUARANTEED! If for any reason you are not satisfied with your order, return the entire order within two weeks for a full refund.

Or enclose CASH or CHECK made out to YSPN

|   |                       | QTY         | PACKAGES                                                          | \$               | Total    |
|---|-----------------------|-------------|-------------------------------------------------------------------|------------------|----------|
|   | ш                     |             | DIGITAL PKG *Complete Trading Card Info                           | \$54             |          |
|   |                       |             | MEGASTAR *Complete Trading Card Info                              | \$68             |          |
|   | <b></b>               |             | ELITE PLAYER *Complete Trading Card Info                          | \$49             |          |
|   | (5                    |             | TEAM PLAYER                                                       | \$39             |          |
|   | $\mathbf{\Sigma}$     |             | PRO                                                               | \$37             |          |
|   | AARK PKG HERE         |             | CHAMPION                                                          | \$35             |          |
|   | $\mathbf{\mathbf{x}}$ |             | ALL STAR                                                          | \$29             |          |
|   | R R                   |             | STARTER                                                           | \$24             |          |
|   | Σ                     |             | ROOKIE *No Team Photo                                             | <sup>\$</sup> 21 |          |
|   |                       | QTY         |                                                                   | ;                | \$ Total |
|   | 10                    |             | Pro Series Trading Cards Set of 18 cards<br>printed on card stock | <sup>\$</sup> 20 |          |
|   | <b>U)</b>             |             | Memory Mate (Team & Indiv. Photo in 8x10 Border)                  | \$16             |          |
|   |                       |             | Magazine Cover                                                    | \$18             |          |
| - | i,                    |             | Statuette (5x7 size)                                              | \$25             |          |
|   |                       |             | Wood Plaque Memory Mate or Team only                              | <sup>\$</sup> 29 |          |
| Ļ | <u>UCTS</u>           |             | Photo Mini-GameBall or Puck                                       | \$26             |          |
|   |                       |             | Magnets 4-wallets(2.5x3.5) or 2-3.5x5                             | <sup>\$</sup> 15 |          |
|   |                       |             | 2 - Keychains Double-Sided                                        | \$14             |          |
|   |                       |             | 2 - 2.5" Buttons                                                  | \$14             |          |
|   |                       |             | Mouse Pad Individual or Team                                      | \$20             |          |
|   | $\mathbf{\gamma}$     |             | 11oz Porcelain Photo Mug                                          | \$20             |          |
| ٦ |                       |             | 14oz Steel Travel Photo Mug                                       | \$24             |          |
|   |                       |             | Bag Tag                                                           | \$16             |          |
| 4 | 뎍빝                    |             | 50"x60" Blanket 🛛 Individual or 🗋 Team                            | \$65             |          |
|   | A LA<br>CARTE         |             | Digital File -Individual *Give Email Address ⇔⇔                   | \$25             |          |
|   |                       | <u> </u>    | Digital File -Team *Give Email Address ⇔⇒                         | \$50             |          |
|   |                       |             |                                                                   | •50              |          |
|   | RINTS                 |             | 8 - Wallet Prints -Individual                                     | \$15             |          |
| _ | Ľ                     |             | 3 - 4x6 Prints -Individual                                        | \$12             |          |
|   | -                     |             | 2 - 5x7 Prints -Individual                                        | \$15             |          |
|   |                       |             | 5x7 Print Individual or Team                                      | \$12             |          |
|   | $\alpha$              |             | 8x10 Print Individual or Team                                     | \$15             |          |
|   |                       |             | 12x18 Print Individual or Team                                    | \$26             |          |
|   | (A picture v          | with siblin | ng/friend/parent) NOTIFY PHOTOGRAPH                               | <b>IER</b>       |          |
|   | 7                     |             | 3 - 4x6 Prints -Buddy                                             | \$12             |          |
| 1 | Q                     |             | 2 - 5x7 Prints -Buddy                                             | <sup>\$</sup> 15 |          |
|   | 3                     |             | 8x10 Print -Buddy                                                 | \$15             |          |
| • | В                     |             | Magnets 4-wallets(2.5x3.5) or 2-3.5x5                             | \$14             |          |
|   |                       |             | GRAND TOTAL                                                       | \$               |          |