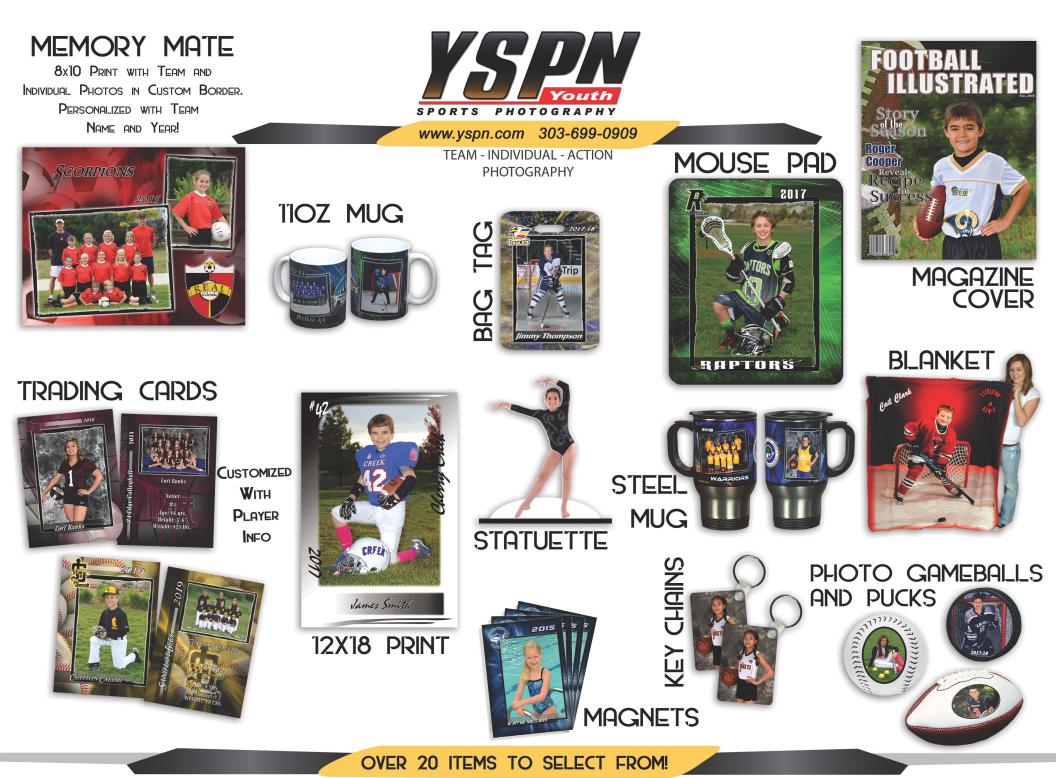

SATISFACTION GUARANTEED! If for any reason you are not satisfied with your order, return the entire order within two weeks for a full refund.

Or enclose CASH or CHECK made out to YSPN

|   |                       | QTY         | PACKAGES                                                          | \$               | Total    |
|---|-----------------------|-------------|-------------------------------------------------------------------|------------------|----------|
|   | ш                     |             | DIGITAL PKG *Complete Trading Card Info                           | \$54             |          |
|   |                       |             | MEGASTAR *Complete Trading Card Info                              | \$68             |          |
|   | <b></b>               |             | ELITE PLAYER *Complete Trading Card Info                          | \$49             |          |
|   | (5                    |             | TEAM PLAYER                                                       | \$39             |          |
|   | $\mathbf{\Sigma}$     |             | PRO                                                               | \$37             |          |
|   | AARK PKG HERE         |             | CHAMPION                                                          | \$35             |          |
|   | $\mathbf{\mathbf{x}}$ |             | ALL STAR                                                          | \$29             |          |
|   | R R                   |             | STARTER                                                           | \$24             |          |
|   | Σ                     |             | ROOKIE *No Team Photo                                             | <sup>\$</sup> 21 |          |
|   |                       | QTY         |                                                                   | ;                | \$ Total |
|   | 10                    |             | Pro Series Trading Cards Set of 18 cards<br>printed on card stock | <sup>\$</sup> 20 |          |
|   | <b>U)</b>             |             | Memory Mate (Team & Indiv. Photo in 8x10 Border)                  | \$16             |          |
|   |                       |             | Magazine Cover                                                    | \$18             |          |
| - | i,                    |             | Statuette (5x7 size)                                              | \$25             |          |
|   |                       |             | Wood Plaque Memory Mate or Team only                              | <sup>\$</sup> 29 |          |
| Ļ | <u>UCTS</u>           |             | Photo Mini-GameBall or Puck                                       | \$26             |          |
|   |                       |             | Magnets 4-wallets(2.5x3.5) or 2-3.5x5                             | <sup>\$</sup> 15 |          |
|   |                       |             | 2 - Keychains Double-Sided                                        | \$14             |          |
|   |                       |             | 2 - 2.5" Buttons                                                  | \$14             |          |
|   |                       |             | Mouse Pad Individual or Team                                      | \$20             |          |
|   | $\mathbf{\gamma}$     |             | 11oz Porcelain Photo Mug                                          | \$20             |          |
| ٦ |                       |             | 14oz Steel Travel Photo Mug                                       | \$24             |          |
|   |                       |             | Bag Tag                                                           | \$16             |          |
| 4 | 뎍빝                    |             | 50"x60" Blanket 🛛 Individual or 🗋 Team                            | \$65             |          |
|   | A LA<br>CARTE         |             | Digital File -Individual *Give Email Address ⇔⇔                   | \$25             |          |
|   |                       | <u> </u>    | Digital File -Team *Give Email Address ⇔⇒                         | \$50             |          |
|   |                       |             |                                                                   | •50              |          |
|   | RINTS                 |             | 8 - Wallet Prints -Individual                                     | \$15             |          |
| _ | Ľ                     |             | 3 - 4x6 Prints -Individual                                        | \$12             |          |
|   | -                     |             | 2 - 5x7 Prints -Individual                                        | \$15             |          |
|   |                       |             | 5x7 Print Individual or Team                                      | \$12             |          |
|   | $\alpha$              |             | 8x10 Print Individual or Team                                     | \$15             |          |
|   |                       |             | 12x18 Print Individual or Team                                    | \$26             |          |
|   | (A picture v          | with siblin | ng/friend/parent) NOTIFY PHOTOGRAPH                               | <b>IER</b>       |          |
|   | 7                     |             | 3 - 4x6 Prints -Buddy                                             | \$12             |          |
| 1 | Q                     |             | 2 - 5x7 Prints -Buddy                                             | <sup>\$</sup> 15 |          |
|   | 3                     |             | 8x10 Print -Buddy                                                 | \$15             |          |
| • | В                     |             | Magnets 4-wallets(2.5x3.5) or 2-3.5x5                             | \$14             |          |
|   |                       |             | GRAND TOTAL                                                       | \$               |          |

Actual product designs may vary