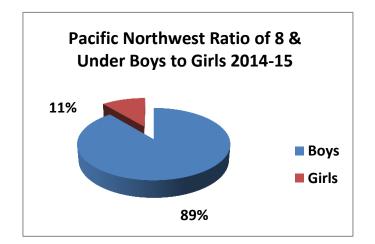

# **RATIO OF BOYS TO GIRLS—8 & UNDERS**

Pacific Northwest: Boys represented 89% of all 8 & under youth hockey participants, while girls represented 11%.

**National:** Boys represented 84% of all 8 & under youth hockey participants, while girls represented 16%.