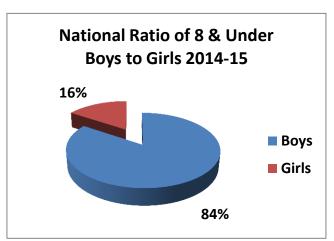

# **RATIO OF BOYS TO GIRLS—8 & UNDERS**

Pacific Northwest: Boys represented 89% of all 8 & under youth hockey participants, while girls represented 11%.

**National:** Boys represented 84% of all 8 & under youth hockey participants, while girls represented 16%.