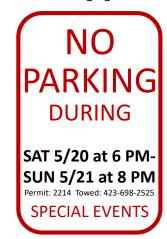

|  |  |
| Lane Closed            | 5 AM to 5 PM                                                                                                                                                                       |  |  |
| One Lane Open          | 9:30 AM to 1 PM                                                                                                                                                                    |  |  |
|                        | Closed One Lane Closed One Lane Closed Closed: Detour to I-24 Expect Delays Closed Closed Closed Expect Delays Expect Delays Expect Delays Expect Delays Lane Closed Closed Closed |  |  |

Watch for parking restrictions posted with Special Event No Parking signs.