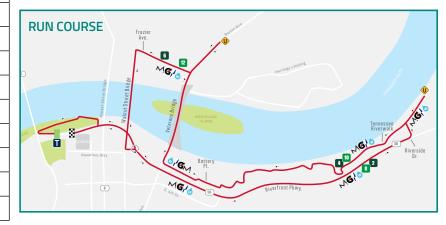

## TRAFFIC IMPACT

The IRONMAN 70.3 Chattanooga Team would like to thank you in advance for your hospitality during the 2023 IRONMAN 70.3 Chattanooga. On Sunday, May 21, athletes will visit the Chattanooga area and Walker County to test their physical and mental limits. Throughout the day, they will race throughout your community as they complete a 1.2-mile swim, 56-mile bike and 13.1-mile run in succession. The routes were chosen to fully showcase the unique setting of Chattanooga and North Georgia. We appreciate your support and ask that you proceed with caution, utilize detour routes provided, and allow for additional travel time to your destination. Participants count on you for motivation on race day, so bring your friends and cheer them on. We look forward to a great event and hope to see you out there!