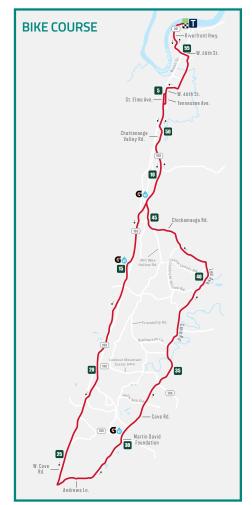

## TRAFFIC IMPACT

The IRONMAN 70.3 Chattanooga Team would like to thank you in advance for your hospitality during the 2023 IRONMAN 70.3 Chattanooga. On Sunday, May 21, athletes will visit the Chattanooga area and Walker County to test their physical and mental limits. Throughout the day, they will race throughout your community as they complete a 1.2-mile swim, 56-mile bike and 13.1-mile run in succession. The routes were chosen to fully showcase the unique setting of Chattanooga and North Georgia. We appreciate your support and ask that you proceed with caution, utilize detour routes provided, and allow for additional travel time to your destination. Participants count on you for motivation on race day, so bring your friends and cheer them on. We look forward to a great event and hope to see you out there!