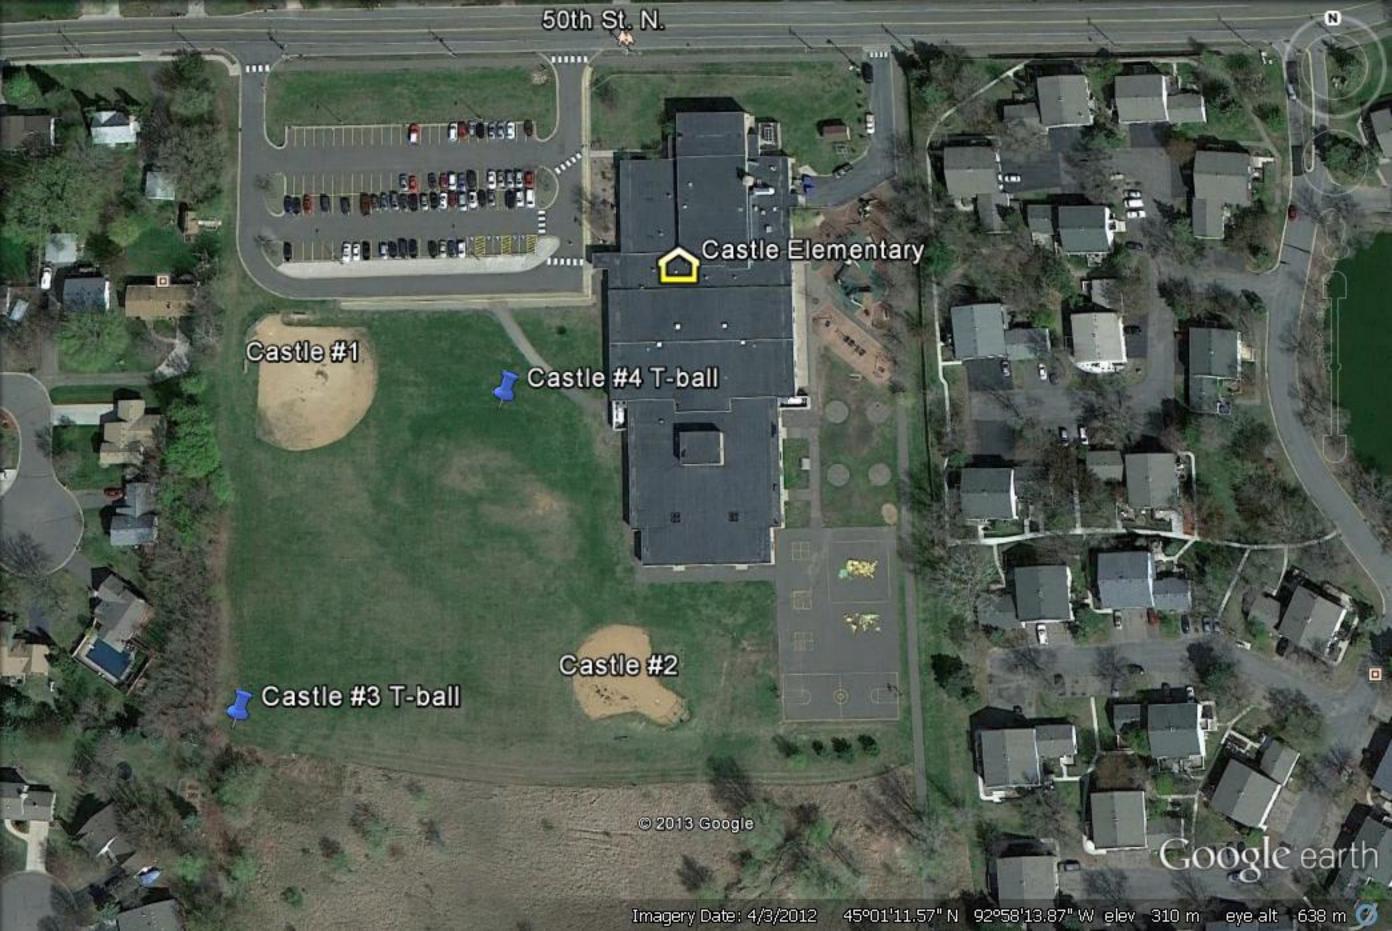

# Oakdale T-Ball Practice Locations

## **Castle Elementary**

6675 50<sup>th</sup> Street N, Oakdale, MN 55128

# Oakdale Elementary

821 Glenbrook Ave N, Oakdale, MN 55128

## **Skyview Elementary**

1100 Heron Ave N, Oakdale, MN 55128 (T-Ball field is off of 12<sup>th</sup> Street/East of Helmo)

#### **Eastside Park**

Helmo Avenue N. & Upper 17<sup>th</sup> Street N.

## **Eberle Park**

Hadley Avenue N. & 38th Street N.

## **Furlong Park**

Hwy 120 (Geneva Ave N.) to 48<sup>th</sup> St. N. (Go East), take right on Gershwin Ave. N, take left on 48<sup>th</sup> St. N. Field will be on right-hand side.

### Oakfield Park

50<sup>th</sup> Street N. to Helmo Ave. N. (Go South). Field will be on right-hand side.