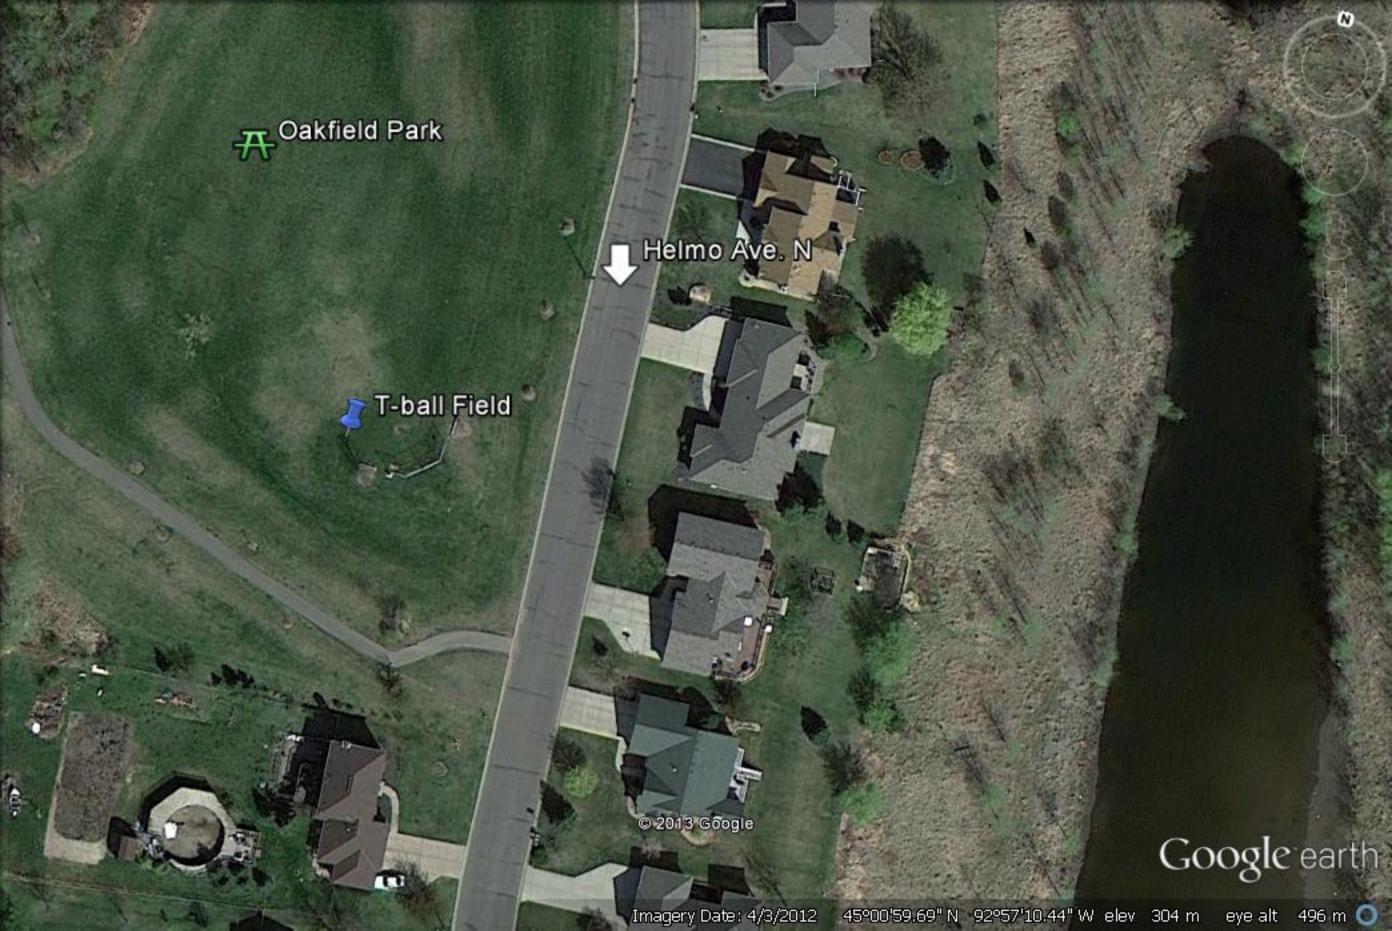

### Oakfield Park

50<sup>th</sup> Street N. to Helmo Ave. N. (Go South). Field will be on right-hand side.