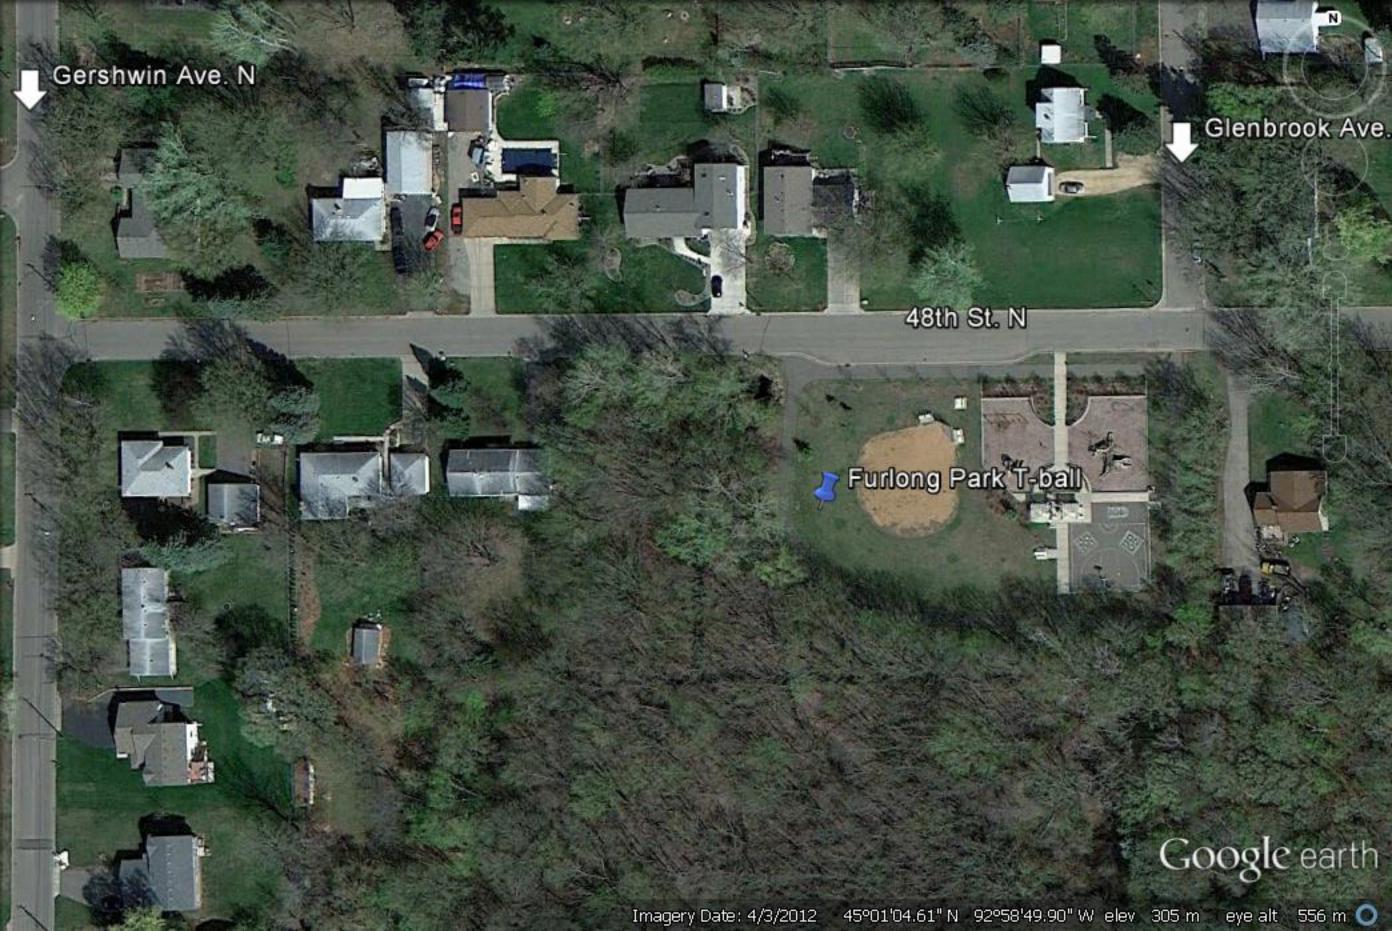

## **Furlong Park**

Hwy 120 (Geneva Ave N.) to 48<sup>th</sup> St. N. (Go East), take right on Gershwin Ave. N, take left on 48<sup>th</sup> St. N. Field will be on right-hand side.