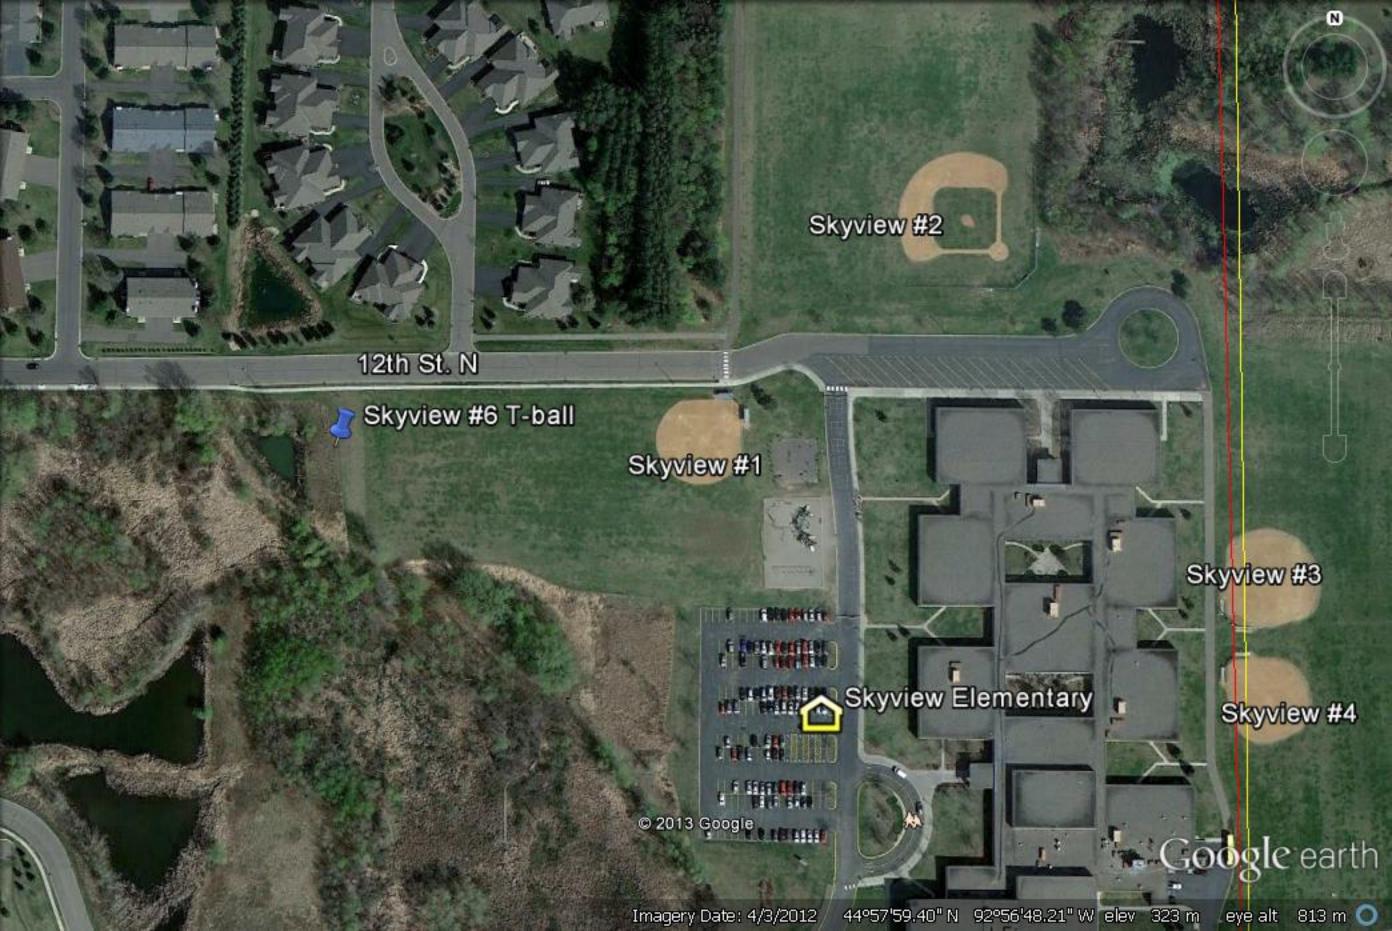

## **Skyview Elementary**

1100 Heron Ave N, Oakdale, MN 55128 (T-Ball field is off of 12<sup>th</sup> Street/East of Helmo)