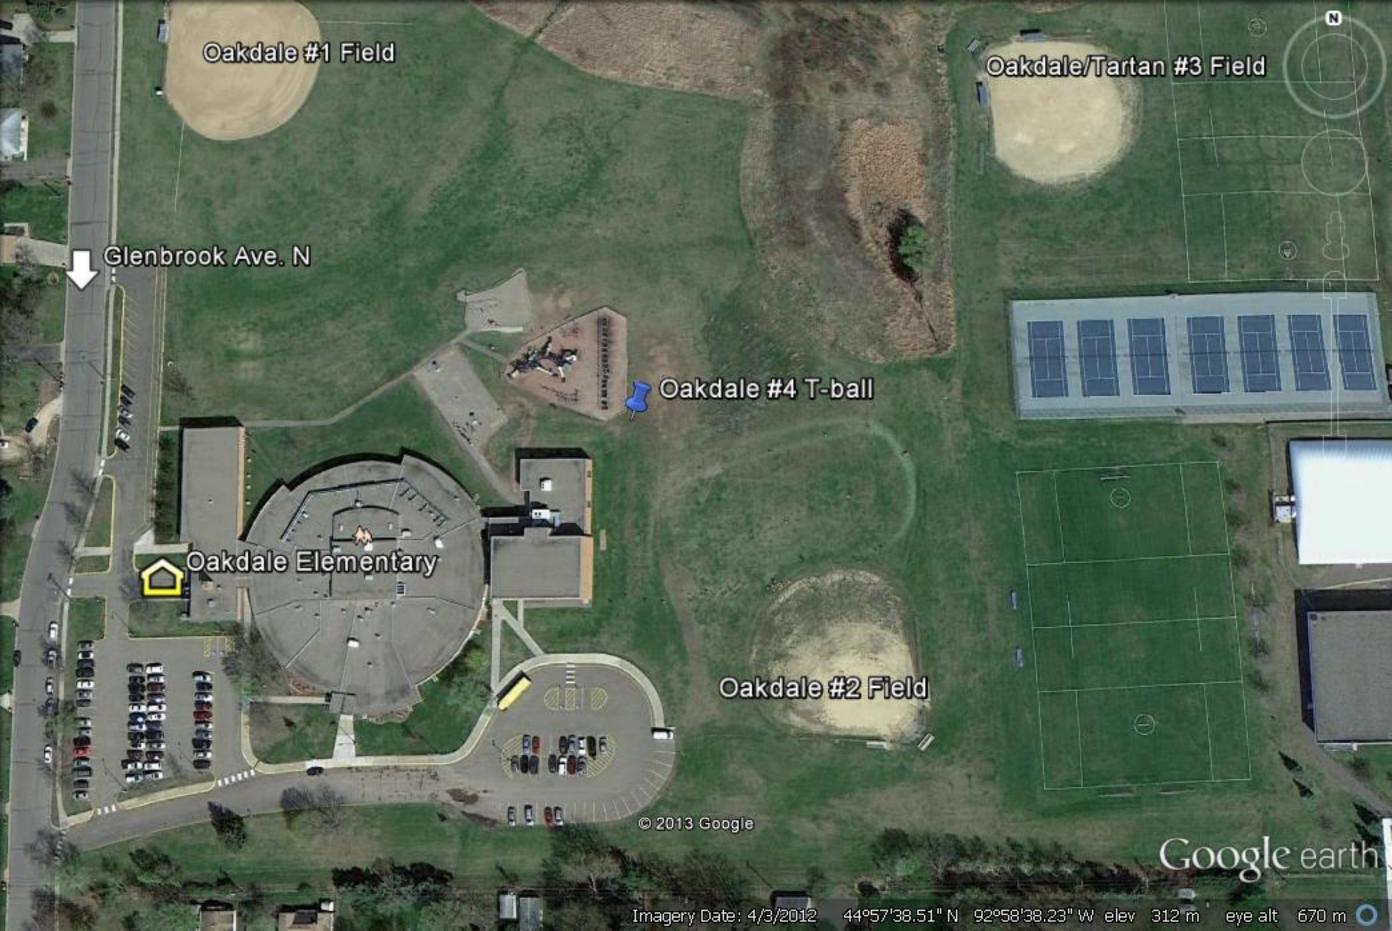

# Oakdale T-Ball Practice Locations

## **Castle Elementary**

6675 50<sup>th</sup> Street N, Oakdale, MN 55128

# Oakdale Elementary

821 Glenbrook Ave N, Oakdale, MN 55128

## **Skyview Elementary**

1100 Heron Ave N, Oakdale, MN 55128 (T-Ball field is off of 12<sup>th</sup> Street/East of Helmo)

#### **Eastside Park**

Helmo Avenue N. & Upper 17<sup>th</sup> Street N.

## **Eberle Park**

Hadley Avenue N. & 38th Street N.

## **Furlong Park**

Hwy 120 (Geneva Ave N.) to 48<sup>th</sup> St. N. (Go East), take right on Gershwin Ave. N, take left on 48<sup>th</sup> St. N. Field will be on right-hand side.

### Oakfield Park

50<sup>th</sup> Street N. to Helmo Ave. N. (Go South). Field will be on right-hand side.