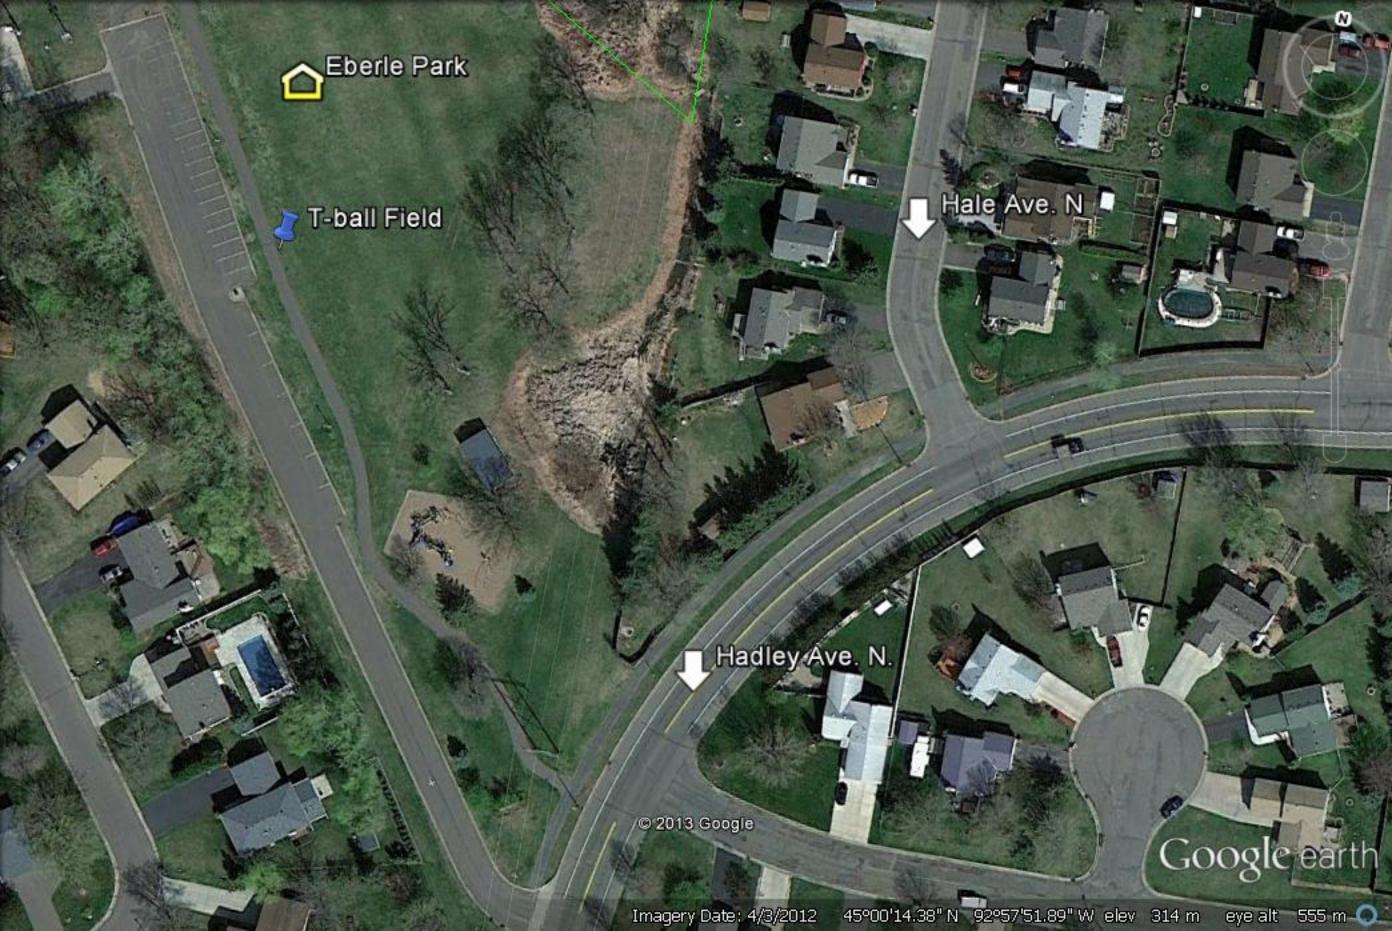

# Oakdale T-Ball Practice Locations

## **Castle Elementary**

6675 50<sup>th</sup> Street N, Oakdale, MN 55128

# Oakdale Elementary

821 Glenbrook Ave N, Oakdale, MN 55128

## **Skyview Elementary**

1100 Heron Ave N, Oakdale, MN 55128 (T-Ball field is off of 12<sup>th</sup> Street/East of Helmo)

#### **Eastside Park**

Helmo Avenue N. & Upper 17<sup>th</sup> Street N.

## **Eberle Park**

Hadley Avenue N. & 38th Street N.

## **Furlong Park**

Hwy 120 (Geneva Ave N.) to 48<sup>th</sup> St. N. (Go East), take right on Gershwin Ave. N, take left on 48<sup>th</sup> St. N. Field will be on right-hand side.

### Oakfield Park

50<sup>th</sup> Street N. to Helmo Ave. N. (Go South). Field will be on right-hand side.