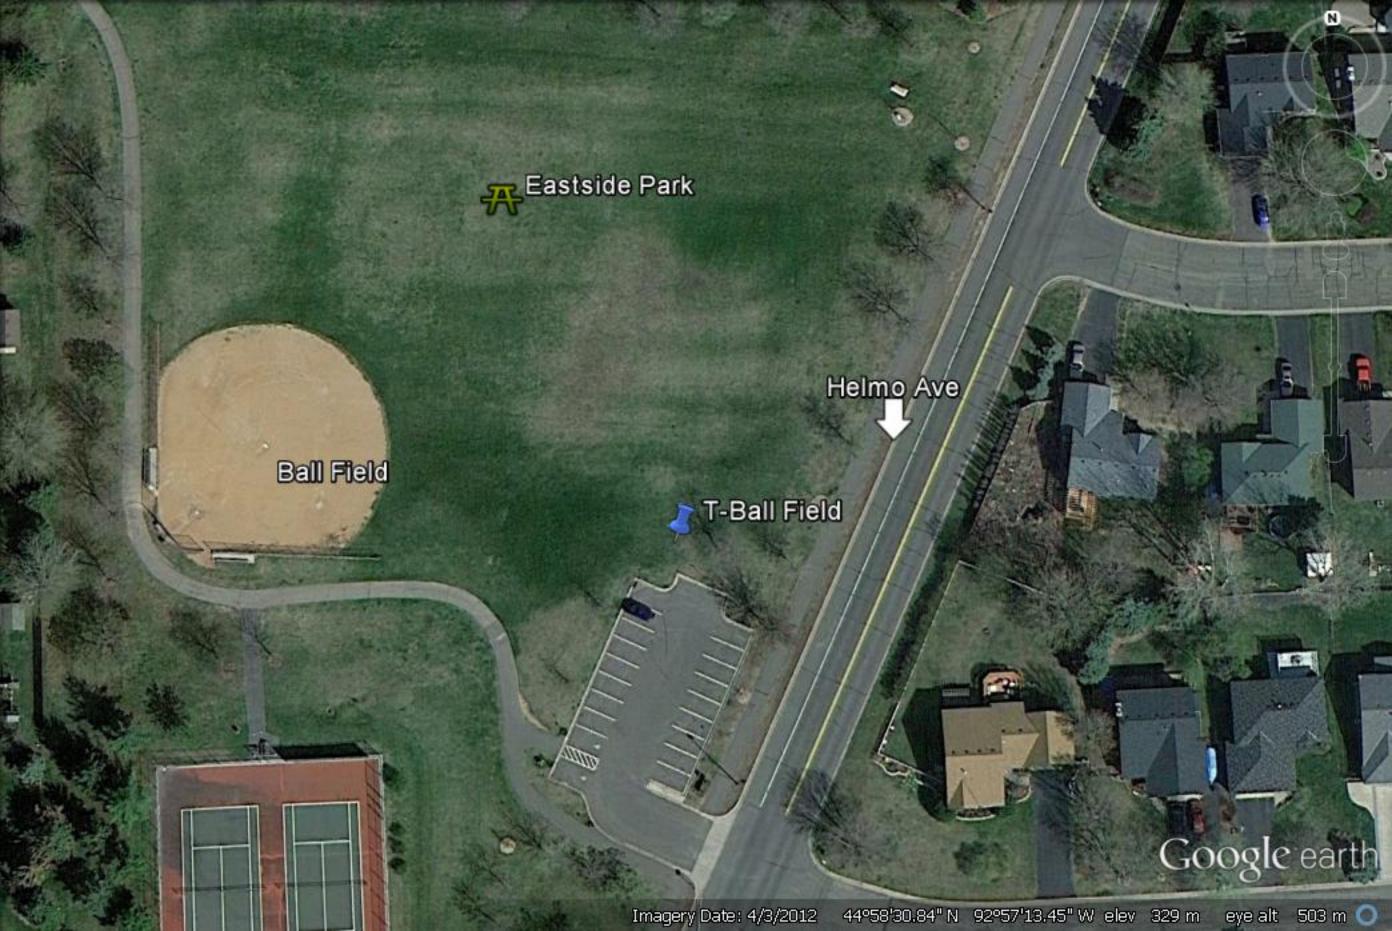

# Oakdale T-Ball Practice Locations

## **Castle Elementary**

6675 50<sup>th</sup> Street N, Oakdale, MN 55128

# Oakdale Elementary

821 Glenbrook Ave N, Oakdale, MN 55128

## **Skyview Elementary**

1100 Heron Ave N, Oakdale, MN 55128 (T-Ball field is off of 12<sup>th</sup> Street/East of Helmo)

#### **Eastside Park**

Helmo Avenue N. & Upper 17<sup>th</sup> Street N.

## **Eberle Park**

Hadley Avenue N. & 38th Street N.

## **Furlong Park**

Hwy 120 (Geneva Ave N.) to 48<sup>th</sup> St. N. (Go East), take right on Gershwin Ave. N, take left on 48<sup>th</sup> St. N. Field will be on right-hand side.

### Oakfield Park

50<sup>th</sup> Street N. to Helmo Ave. N. (Go South). Field will be on right-hand side.