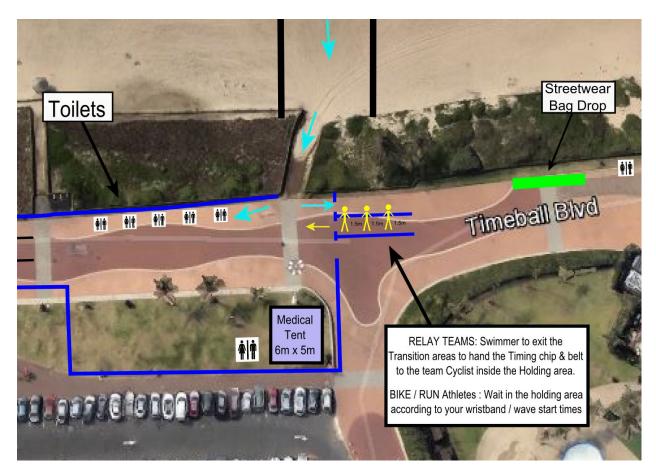

- At check in, you will need to hand in your Streetwear bag and have your helmet and cycling shoes with you. If you can mount your bike with your shoes clipped in, then you can place your shoes on your bike before the start. Alternatively, you should have your shoes on your feet when standing in the Bike / Run holding area.
- All Bike / Run athletes will start rolling into transition 40 minutes after the start of their relevant Swim Start waves. Roll start of all non-swimmers will be 1 athlete every 15 seconds, following the same path through transition as the swimming athletes.

• The holding area for Bike / Run athletes will be outside transition, at the Team Holding area. Athletes will line up 1.5m apart in the chute in the direction of swim start. Entrance to the area will be strictly controlled by wristband colour / wave start times.