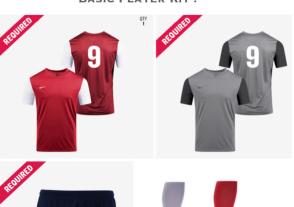

## BASIC PLAYER KIT:

| 15UB Arsenal FC 09B 2023-2024 Soccer YEAR Fee Breakdown |                                                                                                                                                                                |                                                                                                                                                                                                                                        |                                                                                                                                                           |
|---------------------------------------------------------|--------------------------------------------------------------------------------------------------------------------------------------------------------------------------------|----------------------------------------------------------------------------------------------------------------------------------------------------------------------------------------------------------------------------------------|-----------------------------------------------------------------------------------------------------------------------------------------------------------|
| Season                                                  | Item                                                                                                                                                                           | Cost                                                                                                                                                                                                                                   | Comments                                                                                                                                                  |
| Fall-Oahu League                                        | Player Pass HYSA                                                                                                                                                               | \$55.00                                                                                                                                                                                                                                | PAID directly to HYSA/OAHU LEAGUE via www.HYSA-arsenalfc.sportsaffinity.com                                                                               |
|                                                         | Club Fee                                                                                                                                                                       | \$30.00                                                                                                                                                                                                                                | Directed to Arsenal FC Hawaii- office supplies, website, shipping                                                                                         |
|                                                         | Team Registration Fee Portion                                                                                                                                                  | \$50.00                                                                                                                                                                                                                                | Directed to Oahu League- primary roster                                                                                                                   |
|                                                         | Trace Video Analytics System  Camera Rental for unlimited games                                                                                                                | \$33.00                                                                                                                                                                                                                                | Video system to record/gather individual and team data during games. Parents will buy a subscription option to access the video separately through Trace. |
|                                                         | Coach/Equipment                                                                                                                                                                | \$30.00                                                                                                                                                                                                                                | 4-month Season July-October                                                                                                                               |
| Option 1- BASIC KIT                                     | Nike branded Gray jersey, Red<br>Jersey, Red Shorts, 1 gray<br>socks, 1 red socks, 2 Training<br>Shirts (not Nike branded)                                                     | Please order Player kits directly through our soccer.com team store. Orders will be processed and shipped directly to player's home. Parents must choose the required pieces (Game jerseys-Red & Grey, Black Shorts, Socks-Red & Grey) |                                                                                                                                                           |
| Option 2 - FULL KIT                                     | Nike branded Gray jersey, Red<br>Jersey, Red Shorts, 1 gray<br>socks, 1 red socks, 1<br>backpack, 1 warmup jacket, 1<br>warm up pants, 2 training<br>shirts (not Nike branded) | Please select Warm up Jacket, Pants, and Backpack along with required Basic Kit if you want the FULL KIT.                                                                                                                              |                                                                                                                                                           |
| Fall Total Overview                                     |                                                                                                                                                                                | \$198.00                                                                                                                                                                                                                               | \$55 Paid directly to HYSA/OL, \$143 paid directly to Arsenal FC Hawaii. Player Kit costs paid directly to soccer.com for which ever items were ordered.  |
| WINTER SEASON                                           | NO CLUB SEASON! PLAYERS ENCOURAGED TO PLAY HIGH SCHOOL LEAGUE                                                                                                                  |                                                                                                                                                                                                                                        |                                                                                                                                                           |
| WINTERGEAGON                                            | THO GEOD GEAGGIVET EATERS                                                                                                                                                      |                                                                                                                                                                                                                                        | 10 TEAT HIGH GOINGE ELAGGE                                                                                                                                |
| Spring- Oahu League                                     | Team Registration Fee                                                                                                                                                          | \$60.00                                                                                                                                                                                                                                | Competitive Season for OL                                                                                                                                 |
|                                                         | Club Fee                                                                                                                                                                       | \$30.00                                                                                                                                                                                                                                | Directed to Arsenal FC Hawaii- office supplies, website, shipping                                                                                         |
|                                                         | Coach/Equipment                                                                                                                                                                | waived                                                                                                                                                                                                                                 | 3-Month season March-May                                                                                                                                  |
| Spring Total                                            |                                                                                                                                                                                | \$90.00                                                                                                                                                                                                                                | Directed to Arsenal FC Hawaii                                                                                                                             |
| YEAR TOTAL                                              | Kindly note that fees DO NOT include Player Kit ordered directly through our team store at soccer.com                                                                          | \$288.00                                                                                                                                                                                                                               | \$233 paid online to www.arsenalfchawaii.us to pay for League participation for the team, fines, shipping, website, office supplies.                      |