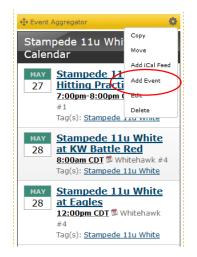

## Instructions for Reserving Batting Cage Time

- 1. Review the Cages calendars for times already reserved:
  - a. Cages #1: <u>http://www.omahasuburban.com/cages1</u>
  - b. Cages #6: <u>http://www.omahasuburban.com/cages6</u>
- 2. To reserve a time, go to your team page calendar in Edit Mode and select Add Event: