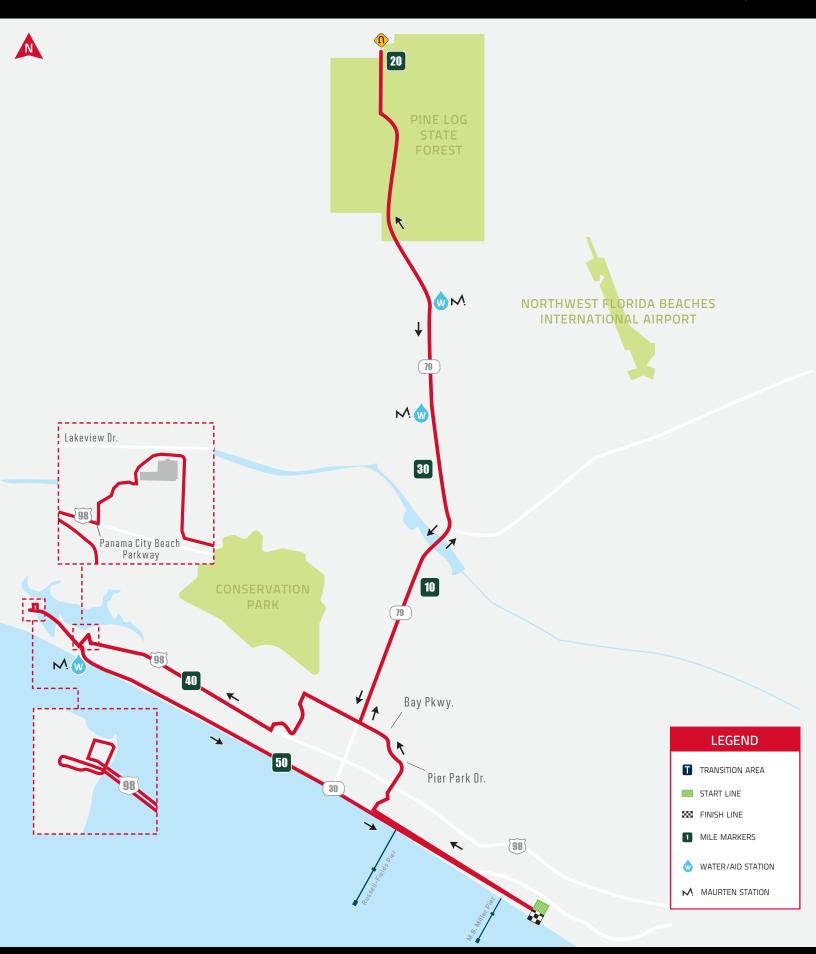

## TURN BY TURN DIRECTIONS

- Left out of transition onto Front Beach Road
- Left at Front Beach Road / Middle Beach Road Merge
  - Right onto West Park Drive
  - Left onto Pier Park Drive
- Continue across the Panama City Beach Parkway to the Philip Griffitts Sr
  Parkway
  - Left onto the Philip Griffitts Sr Parkway
    - Right turn onto Highway 79 North
- Continue north to the Obie Street Turnaround (Approx. .2 mile south of Hwy 20)
  - •Turnaround and continue on Hwy 79 south to Gayle's Trails
    - Right turn onto Gayle's Trails
      - •Left turn onto Griffin Boulevard
    - Right turn onto Ashley Drive
  - Right turn onto Panama City Beach Parkway West
- Continue west on the Panama City Beach Parkway to the Publix Supermarket
  - Right into the Publix Parking lot following course around rear of building
- Right turn onto the Panama City Beach Parkway West over the Phillip Inlet
  Bridge
  - Right turn onto Camp Helen temporary bike path
  - Continue on bike path under Hwy 98 to Camp Helen Exit
  - Right turn onto US 98 East (Panama City Beach Parkway)
    - Right onto Front Beach Road
    - Continue on Front Beach Road
  - Right turn at Front Beach Road / Middle Beach Road Merge
    - Right turn into the Edgewater Properties to transition