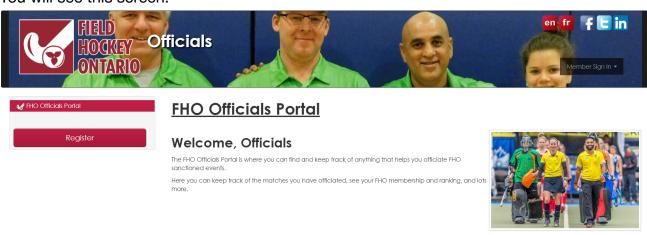

# Step 1: Go to https://fhoofficials.ballcharts.com/

You will see this screen:

- Step 2: Click the red "Register" button in the top left hand corner of the screen.
- Step 3: Create a username and a password, then input your information.