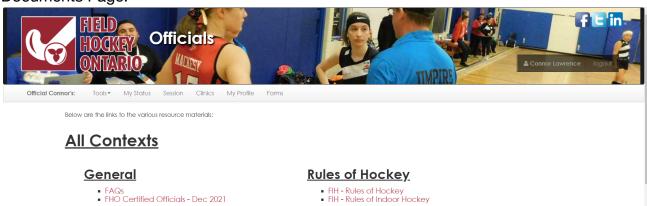

Please only select the level in which you are currently certified.

**Step 5:** Locate the "**Tools**" tab in the upper left hand corner of the screen. Select "**Links**" or "**Documents**." Here you will find resources that will help you complete your job as an official.

# Documents Page: