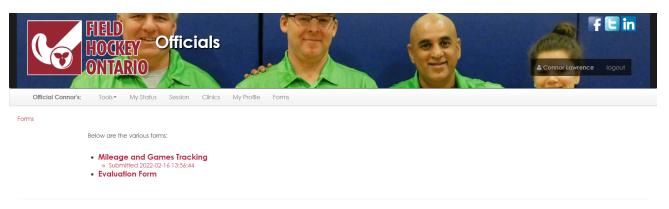

# Step 7: Locate the "Forms" tab.

This is where you will be able to submit various forms to FHO. Currently, you can upload your mileage and evaluation forms.

Please note, the only Mileage Form we have on the Portal right now is for the OUA season, but when different tournaments/events come up, they will be added to this section.