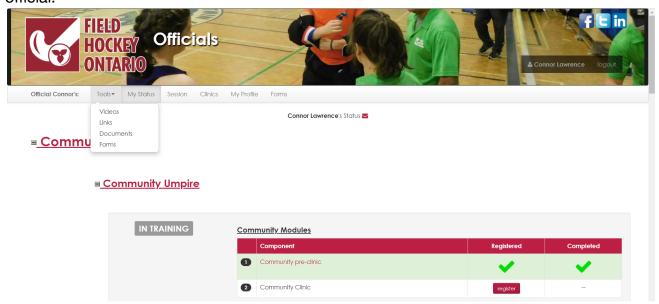

Please only select the level in which you are currently certified.

**Step 5:** Locate the "**Tools**" tab in the upper left hand corner of the screen. Select "**Links**" or "**Documents**." Here you will find resources that will help you complete your job as an official.

# Documents Page: