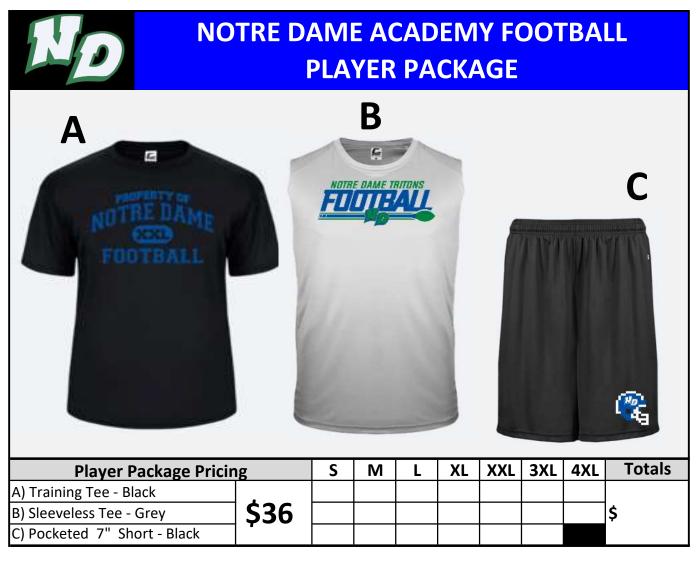

| Add on Individual items below |                    |   |   |   |    |     |     |     |        |
|-------------------------------|--------------------|---|---|---|----|-----|-----|-----|--------|
| A) Training Tee               | Price Each \$10.00 | S | M | L | XL | XXL | 3XL | 4XL | Totals |
| -Black                        |                    |   |   |   |    |     |     |     | \$     |
| B) Sleeveless Tee             | Price Each \$10.00 | S | М | L | XL | XXL | 3XL | 4XL | Totals |
| -Grey                         |                    |   |   |   |    |     |     |     | \$     |
| C) Pocketed 7" Short          | Price Each \$18.00 | S | М | L | XL | XXL | 3XL |     | Totals |
| -Black                        |                    |   |   |   |    |     |     |     | \$     |