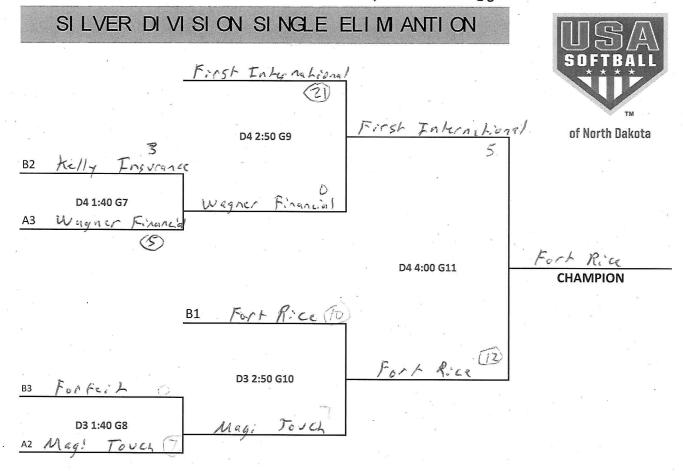

### Pool Play - Pool A

| 41 |        |        |           | A 7 |
|----|--------|--------|-----------|-----|
| T) | Mandan | Wagner | Financial | 1+3 |

2) Mandan Magi-Touch Carpet One A2

3) Mandan First International Bank 🥖

| Game 1   10:10   D4 | 1) Mandan Wagner Financial              | VS | 2) Mandan Magi-Touch Carpet One 25    |
|---------------------|-----------------------------------------|----|---------------------------------------|
| Game 3   11:20   D4 | 2) Mandan Magi-Touch Carpet One         | vs | 3) Mandan First International Bank 12 |
| Game 5   12:30   D4 | 3) Mandan First International Bank $13$ | VS | 1) Mandan Wagner Financial 5          |

1st place to A1, 2nd place to A2, 3rd place to A3

### Pool Play - Pool B

- 1) Mandan Fort Rice/1806 Bar 50+ B)
- 2) Mandan Kelly Insurance <u>B</u> 2
- 3) Mandan Native Dream Catchers <u>\$3</u>

| Game 2   10:10   D3 | 1) Mandan Fort Rice/1806 Bar 50+ 19 | VS   | 2) Mandan Kelly Insurance          |
|---------------------|-------------------------------------|------|------------------------------------|
| Game 4   11:20   D3 | 2) Mandan Kelly Insurance 7         | VS   | 3) Mandan Native Dream Catchers    |
| Game 6   12:30   D3 | 3) Mandan Native Dream Catchers     | . VS | 1) Mandan Fort Rice/1806 Bar 50+ 7 |

1st place to B1, 2nd place to B2, 3rd place to B3

Maximum pickup 3 players; maximum 20 total players.
Rules specific to Masters 50 play will be posted at the tournament.

Pool Play, then Single Elimination
Brackets are subject to change. Please consult the official bracket at the tournament once the event is underway.