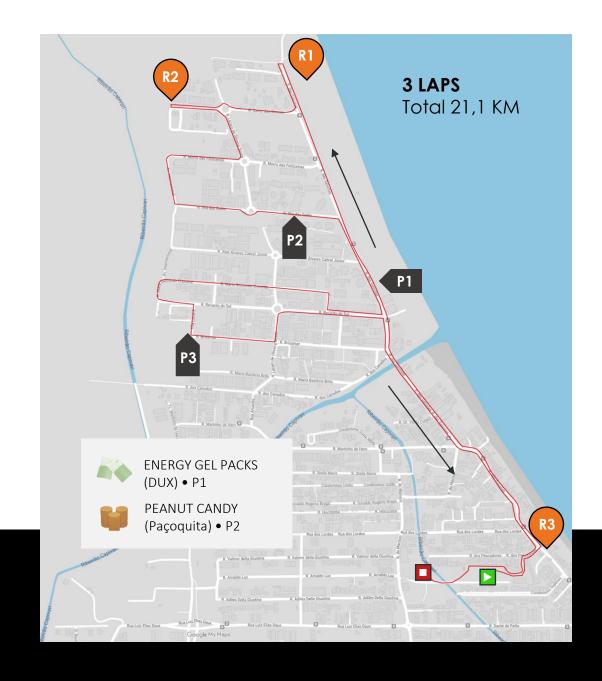

AID STATIONS

every each 2,5km

P1 - Km 1.4 | 8 | 13.7

P2 - Km 3.8 | 10.4 | 17

P3 - Km 5.4 | 12 | 18.7

WATER • SPORTS DRINK (HYDROLITE DUX)
BANANA • SALT • SALT BISCUIT
PORT-O-LET

DISCARD AREA • 10m before and 50m after the aid station