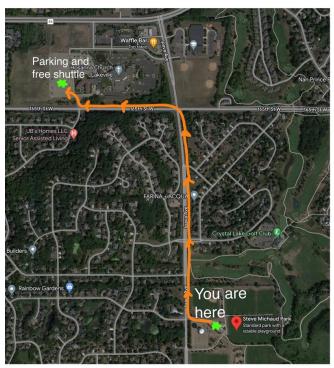

## AppleJack Spectator Parking

There is limited parking in the lot at Steve Michaud Park (site of the AppleJack Invitational cross country meet: 17100 Ipava Avenue, Lakeville). Spaces are available on a first-come, first-served basis. This lot does fill up, so plan accordingly.

## **Steve Michaud Park Lot:**



## Detailed map of overflow parking and free shuttle at Hosanna Church:



Once the Steve Michaud Park lot is full, we recommend parking in the **western lot at Hosanna Church** (one mile north of Steve Michaud Park, follow the signs). There will be a free shuttle running continuously between Hosanna and Steve Michaud Park, 2:30-7:30 pm.

## Route to additional parking/free shuttle at Hosanna Church: