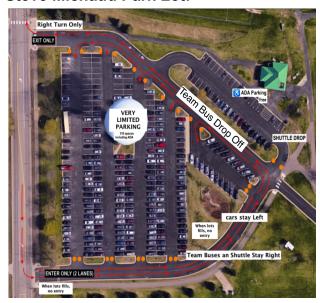

## **Steve Michaud Park Lot:**

## AppleJack Spectator Parking

There is limited parking in the lot at Steve Michaud Park (site of the AppleJack Invitational cross country meet: 17100 Ipava Avenue, Lakeville). Spaces are available on a first-come, first-served basis. This lot does fill up, so plan accordingly.