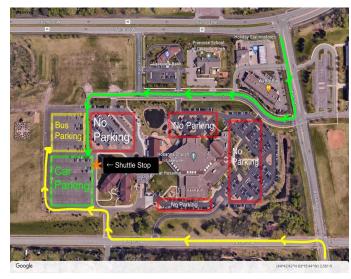

## Detailed map of overflow parking and free shuttle at Hosanna Church:

Once the Steve Michaud Park lot is full, we recommend parking in the **western lot at Hosanna Church** (one mile north of Steve Michaud Park, follow the signs). There will be a free shuttle running continuously between Hosanna and Steve Michaud Park, 2:30-7:30 pm.