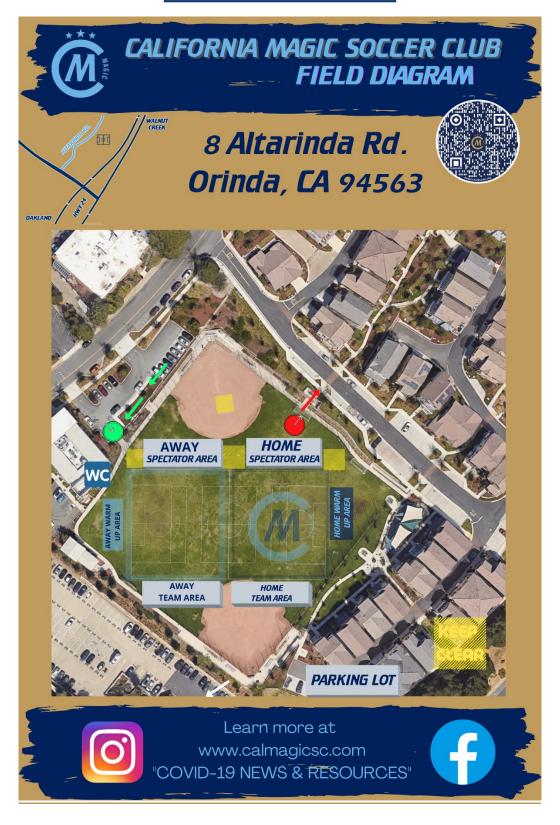

## FACILITIES INFORMATION

*8 ALTARINDA RD. ORINDA, CA 94563* 

#### **DIRECTIONS**

Get off on the Orinda exit from Hwy 24 and head northwest on Camino Pablo, then turn right on Altarinda Road. As you go up the hill, the facility will be on your right, be prepared to turn into the parking lot.

Please drop off in the parking lot and find parking elsewhere. The parking lot is very small and we don't want the area to get backed-up.

#### RESTROOM

There is a full service restroom onsite. See diagram for location.