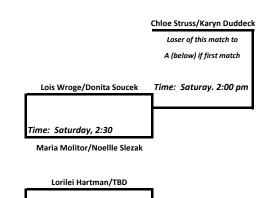

## All Matches Scheduled for Saturday, July 22, 2023 All Matches at the Hastings High School Tennis Courts

| Round 1: Saturday, 12:30 pm                                                        |                                    | <u>Score</u> | <u>Score</u>                     |
|------------------------------------------------------------------------------------|------------------------------------|--------------|----------------------------------|
| Lois Wroge/Donita Soucek vs Maria Molitor/Noelle Slezak                            | Player Lois Wroge/Donita Soucek    |              | Maria Molitor/Noelle Slezak      |
| Chloe Struss/Karyn Dudddeck vs Rachael Rennelsen/Kaelie<br>BreiterHenriksen/Brewer | Player Chloe Struss/Karyn Dudddeck |              | Rachael Rennelsen/Kaelie Breiter |
| Round 2: Saturday, 2:00 pm                                                         | 1                                  | <u>Score</u> | <u>Score</u>                     |
| Lois Wroge/Donita Soucek vs Chloe Struss/Karyn Dudddeck                            | Player Lois Wroge/Donita Soucek    |              | Chloe Struss/Karyn Dudddeck      |
| Maria Molitor/Noelle Slezak vs Rachael Rennelsen/Kaelie Breiter                    | Player Maria Molitor/Noelle Slezak |              | Rachael Rennelsen/Kaelie Breiter |
| Round 3: Saturday, 5:00 pm                                                         | ]                                  | <u>Score</u> | <u>Score</u>                     |
| Lois Wroge/Donita Soucek vs Rachael Rennelsen/Kaelie Breiter                       | Player Lois Wroge/Donita Soucek    |              | Rachael Rennelsen/Kaelie Breiter |
| Maria Molitor/Noelle Slezak vs Chloe Struss/Karyn Dudddeck                         | Player Maria Molitor/Noelle Slezak |              | Chloe Struss/Karyn Dudddeck      |