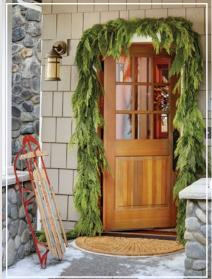

### Western Cedar Garland

10' of fragrant, fresh cut western cedar garland made especially to adorn your front door or porch railing. (Two 10' section garlands pictured.)

ITEM # W3

\$ 50.00

### Western Cedar Gift Garlands

Two sections of stunning garland for decorating a doorway or porch railing. Made of fragrant fresh cut western cedar. Each garland measures 10ft.

\_\_\_\_