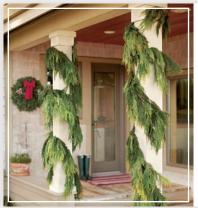

### Western Cedar Garland

10' of fragrant, fresh cut western cedar garland made especially to adorn your front door or porch railing. (Two 10' section garlands pictured.)

ITEM # W3

\$ 50.00