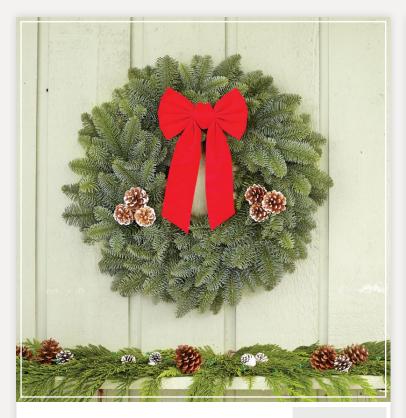

### Mixed Evergreen 28" Wreath

An aromatic combination of Noble fir, berried juniper, and incense cedar. Touches of color are provided by red faux holly berries. A red velvet water repellent bow is included for easy attaching.

### Mixed Evergreen 22" Wreath

An aromatic combination of Noble fir, berried juniper, and incense cedar. Touches of color are provided by red faux holly berries. A red velvet water repellent bow is included for easy attaching.

#### Noble Fir 22" Wreath

ITEM # W2

Fresh, fragrant Noble fir wreath in a traditional arrangement. Includes a red velvet water repellent bow and two snowy pine cone clusters for easy attaching.

ITEM # **C5** 