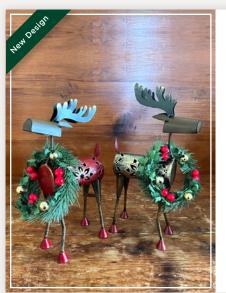

### Red & Gold Reindeer Set

Set of two decorative metal reindeer. Brushed in gold with a metallic finish and festive cutout, this exclusive reindeer set is complimented by two faux wreath adornments A classic style for any decorator. Approximately 9" tall.

### Red & Gold Reindeer Gift Set

Set of two decorative metal reindeer. Brushed in gold with a metallic finish and festive cutout, this exclusive reindeer set is complimented by two faux wreath adornments. Approximately 9" tall.