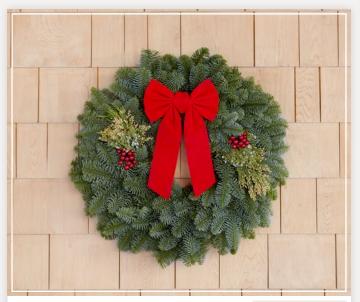

### Mixed Evergreen 22" Gift Wreath

An aromatic combination of Noble fir, berried juniper, and incense cedar. Touches of color are provided by red faux holly berries. A pre-tied red burlap snowflake bow is included for easy attaching.

ITEM # **W3M** 

\$ 55.95