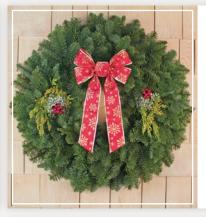

### Mixed Evergreen 28" Wreath

An aromatic combination of Noble fir, berried juniper, and incense cedar. Touches of color are provided by red faux holly berries. A red velvet water repellent bow is included for easy attaching.

\$ 34.00

ITEM # **\$4** 