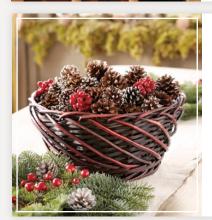

### Rustic Pine Cone Gift Basket

A rustic willow basket filled with an assortment of large, medium, and small snowy pine cones. Basket is approximately 13" in diameter and 6" deep. Please note, actual basket style may vary.

ITEM # **G3M** 

\$60.95