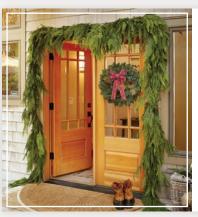

### Western Cedar Garland

10' of fragrant, fresh cut western cedar garland made especially to adorn your front door or porch railing. (Two 10' section garlands pictured.)

ITEM # W3

\$ 50.00