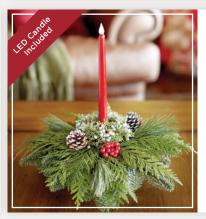

### Gift Centerpiece with LED Candle

Cedar, Noble fir, pine, and berried juniper arranged in an oasis block and bowl for your table, with snowy white cones and faux holly berry accents. Measures 12" in diameter.

\*AA batteries not included.

ITEM # S4M

### \$51.25