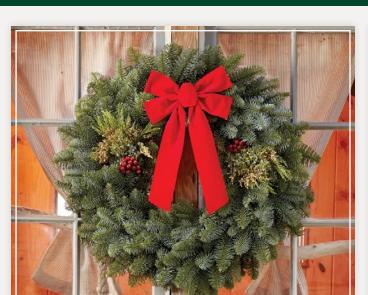

### Mixed Evergreen 28" Gift Wreath

Our largest, most dramatic wreath is made from Noble fir, berried juniper, incense cedar and complemented with red faux holly berries, with a red and gold snowflake bow.

ITEM # **N7M** 

\$47.25

\$ 84.95