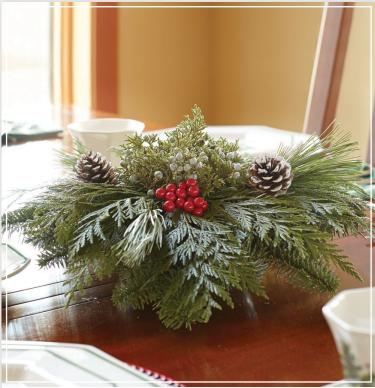

### **Tabletop Centerpiece**

Cedar, Noble fir, pine, and berried juniper arranged in an oasis block and bowl for your table. Snowy white cones and red faux holly berries included for custom arrangement. Also includes traditional taper candle holder. Size is approximately 12" inches diameter.

### Gift Centerpiece with LED Candle

Cedar, Noble fir, pine, and berried juniper arranged in an oasis block and bowl for your table, with snowy white cones and faux holly berry accents. Measures 12" in diameter.