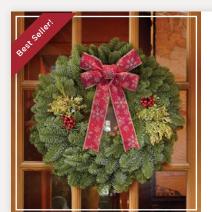

### Mixed Evergreen 28" Gift Wreath

Our largest, most dramatic wreath is made from Noble fir, berried juniper, incense cedar and complemented with red faux holly berries, with a red and gold snowflake bow.