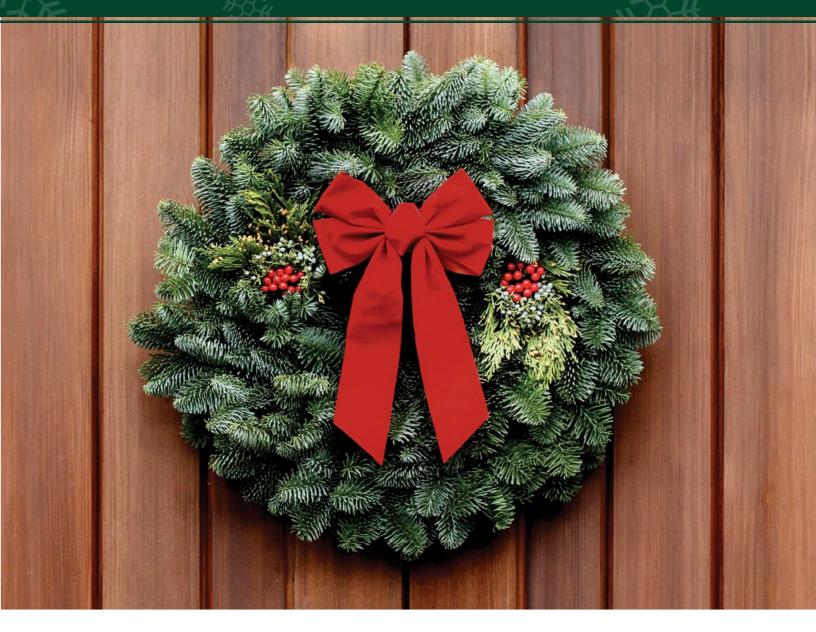

### Mixed Evergreen 28" Wreath

An aromatic combination of Noble fir, berried juniper, and incense cedar. Touches of color are provided by red faux holly berries. A red velvet water repellent bow is included for easy attaching.

### Mixed Evergreen 22" Wreath

An aromatic combination of Noble fir, berried juniper, and incense cedar. Touches of color are provided by red faux holly berries. A red velvet water repellent bow is included for easy attaching.

#### Noble Fir 22" Wreath

ITEM # W2

Fresh, fragrant Noble fir wreath in a traditional arrangement. Includes a red velvet water repellent bow and two snowy pine cone clusters for easy attaching.

ITEM # **C5** 