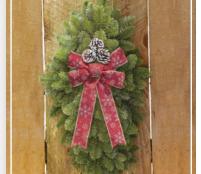

### Mixed Evergreen 22" Wreath

An aromatic combination of Noble fir, berried juniper, and incense cedar. Touches of color are provided by red faux holly berries. A red velvet water repellent bow is included for easy attaching.

\$ 28.00

ITEM # **R1** 