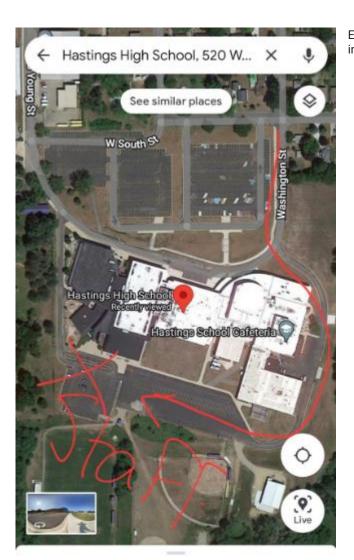

269-908-3852

PAIRING QUESTIONS/ISSUES EMAIL BRENT KUNKLE ~ SWPAIRER @GMAIL.COM

Hastings High School

Entrance will be through the doors labeled Athletics. Parking for patrons will be in the front of the building. Staff will be in the rear and have own entrance.