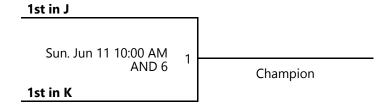

# JUNE 9-11 / 13U & 15U LIAM G. MEDD MEMORIAL 13U AA (54'X80') CHAMPIONSHIP

Jun 9-11, 2023

AND 6 - Anderson Location 6

Away (Top), Home (Bottom)