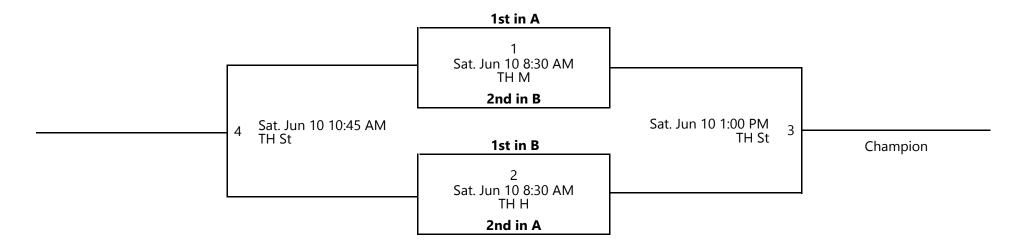

# JUNE 9-11 / 13U & 15U LIAM G. MEDD MEMORIAL 13U AAA (60'X90') - SPONSORED BY SANFORD HEALTH GOLD

Jun 9-11, 2023

TH St - Tharaldson Baseball Park Starion

TH T - Tharaldson Baseball Park Teamsters

If the overall 1 seed and overall 4 seed come from the same pool, the 3 and 4 seeds will be swapped to create new matchups.