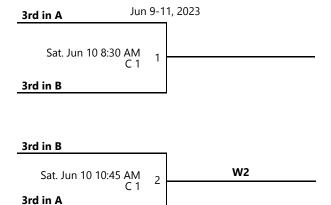

# JUNE 9-11 / 13U & 15U LIAM G. MEDD MEMORIAL 13U AAA (60'X90') - SPONSORED BY SANFORD HEALTH BRONZE

Jun 9-11, 2023

3rd in 3rd seeds

Sun. Jun 11 9:00 AM TH H

1st in 4th seeds

1st in 4th seeds

Sun. Jun 11 11:30 AM TH H

2nd in 4th seeds

3rd in 3rd seeds

Sun. Jun 11 2:00 PM

3

2nd in 4th seeds

TH H - Tharaldson Baseball Park Helling

Tie Breaking Procedures For Seeding--1. Record, 2. Results of the head to head competition, 3. Run differential in Total Pool Play (maximum 8 plus/minus per game), 4. Least number of runs allowed in Total Pool Play, 5. Most total runs scored in Total Pool Play, 6. Coin Flip \*\*\*\* If more than 2 teams are tied, first break the tie by these rules and then start over with all remaining teams from the top.