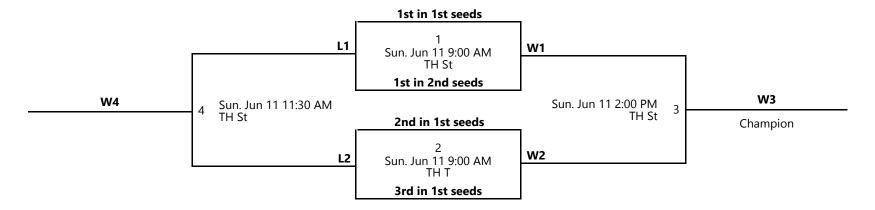

# JUNE 9-11 / 13U & 15U LIAM G. MEDD MEMORIAL 13U AAA (60'X90') - SPONSORED BY SANFORD HEALTH GOLD

Jun 9-11, 2023

TH St - Tharaldson Baseball Park Starion

TH T - Tharaldson Baseball Park Teamsters

If the overall 1 seed and overall 4 seed come from the same pool, the 3 and 4 seeds will be swapped to create new matchups.