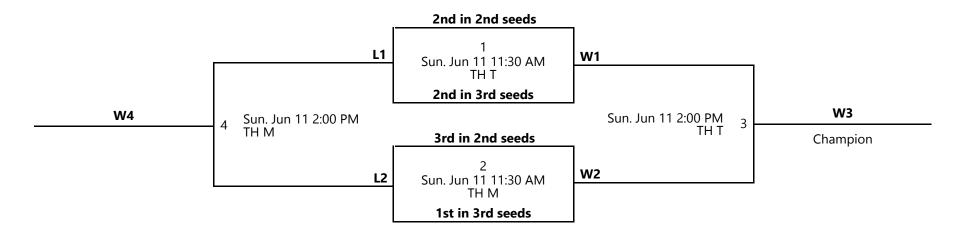

# JUNE 9-11 / 13U & 15U LIAM G. MEDD MEMORIAL 13U AAA (60'X90') - SPONSORED BY SANFORD HEALTH SILVER

Jun 9-11, 2023

TH M - Tharaldson Baseball Park McCormick

TH T - Tharaldson Baseball Park Teamsters

If the overall 5 seed and overall 8 seed come from the same pool or the overall 6 seed and overall 7 seed come from the same pool, the 7 and 8 seeds will be swapped to create new matchups.

Tie Breaking Procedures For Seeding--1. Record, 2. Results of the head to head competition, 3. Run differential in Total Pool Play (maximum 8 plus/minus per game), 4. Least number of runs allowed in Total Pool Play, 5. Most total runs scored in Total Pool Play, 6. Coin Flip

\*\*\*\* If more than 2 teams are tied, first break the tie by these rules and then start over with all remaining teams from the top.

Away (Top), Home (Bottom)