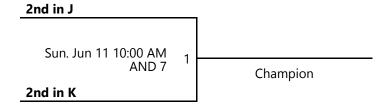

# JUNE 9-11 / 13U & 15U LIAM G. MEDD MEMORIAL 13U AA (54'X80') 3RD

Jun 9-11, 2023

AND 7 - Anderson Location 7

Away (Top), Home (Bottom)