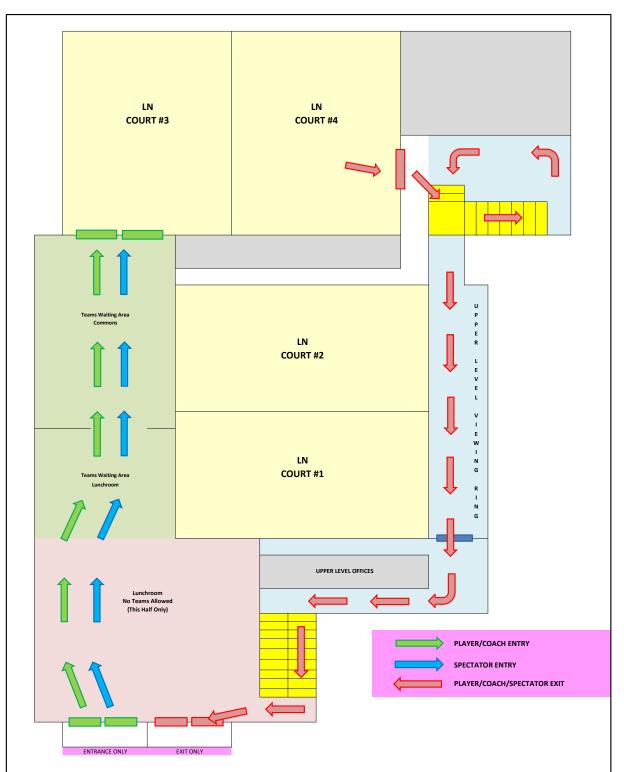

## PLAYERS AND COACHES - COURTS 3 & 4 (GREEN ENTRY ARROWS)

- \* Players and coaches should arrive no earlier than 20-30 minutes prior to the start of the first game.
- \* Coaches can check players in, submit any waivers and rosters, and receive their wristbands to pass out to their spectators.
- \* Players and coaches will enter through the doors, stay on the left side of the hallway, and walk to the waiting area in the lunchroom.
- \* Teams should stay together in their waiting area until games are done, and stay distanced from other teams in this area.
- \* Only after all games are done and all players/coaches/spectators are completely out of the building, then teams can enter their gym area.
- \* All bags and equipment will be brought into the gym area waiting areas will no longer be available after you start your first game.
- \* Teams will stay inside their gym area between games (leaving for bathroom/water breaks are OK).
- \* Once the last game has been played, all players will immediately leave the gym area through the COURT #4 doors only.
- \* Teams exiting COURT #4 doors will walk up the stairs, turn left X2 and then walk along the gym viewing ring, exit and walk around the offices, then down the main stairs and exit the building through the left set of doors.

## SPECTATORS - COURTS 3 & 4 (BLUE ENTRY ARROWS)

- \* Spectators can arrive early with players, but they will not be allowed into the building until just before game time (only teams get in early).
- \* Once all teams have entered the gyms to prepare for their first games, ONLY then can all spectators be admitted inside the building.
- st Spectators will enter through the left doors, stay on the left side of the hallway, and walk directly to their teams gym.
- \* Spectators will stay inside their gym area between games (leaving for bathroom/water breaks are OK).
- \* Once the last game has been played, all spectators will immediately leave the gym area through the COURT #4 doors only.
- \* Spectators exiting COURT #4 doors will walk up the stairs, turn left X2 and then walk along the gym viewing ring, exit and walk around the offices, then down the main stairs and exit the building through the left set of doors.