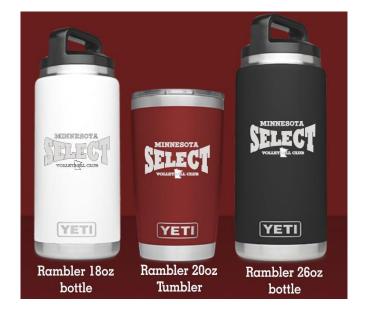

NAME:

As a MN Select parent for 6 seasons now, I am pleased to offer the following custom laser etched Yeti bottles and ramblers to kick off the 2019 club season. The 20oz Tumbler comes with a magnetic sliding lid. The bottles have an optional quick sip straw lid. These custom bottles and tumblers can also be personalized with your player's name and number. Order deadline is Dec 30, 2018. Order will be available by the end of January 2019. Questions can be directed to <a href="mailto:yetiorder2019@gmail.com">yetiorder2019@gmail.com</a>. Please put YETI ORDER in the subject line.

| CELL PHONE NUMBER:                                                                                                    |                                                                                        |                        |                   |                 |       |
|-----------------------------------------------------------------------------------------------------------------------|----------------------------------------------------------------------------------------|------------------------|-------------------|-----------------|-------|
| E-MAIL                                                                                                                | ADDRESS:                                                                               |                        |                   |                 |       |
|                                                                                                                       |                                                                                        | Email addresse         | s will not be sol | d or given away |       |
| QTY                                                                                                                   | ITEM/PRICE (PRICES INCLUDE MN STATE SALES TAX) ONE SIDED ENGRAVING MN SELECT LOGO ONLY |                        |                   |                 |       |
|                                                                                                                       | Rambler 20oz Tumbler                                                                   | \$45.00 (circle color) | BLACK             | BRICK RED       | WHITE |
|                                                                                                                       | Rambler 260z <u>BOTTLE</u>                                                             | \$49.00 (circle color) | BLACK             | BRICK RED       | WHITE |
|                                                                                                                       | Rambler 180z <u>BOTTLE</u>                                                             | \$45.00 (circle color) | BLACK             | BRICK RED       | WHITE |
| CUSTOM NAME AND NUMBER ON OPPOSITE SIDE, ADDITIONAL \$10.00  Please print clearly  ALL UPPER CASE? (circle) YES or NO |                                                                                        |                        |                   |                 |       |
| First Letter capitalized then lower case? (circle) YES or NO                                                          |                                                                                        |                        |                   |                 |       |
| Name_                                                                                                                 | ameNumber                                                                              |                        |                   |                 |       |
| QTY                                                                                                                   | ACCESSORIES \$12:  RAMBLER BOTTLE STI                                                  | RAW LID                | G                 |                 |       |
|                                                                                                                       | (FITS 26OZ AND 18OZ I                                                                  | ,                      |                   |                 |       |
| TOTAL ENCLOSED: (tax included in pricing)                                                                             |                                                                                        |                        |                   |                 |       |