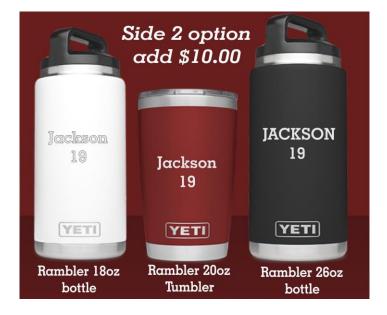

| CELL PHONE NUMBER:                                                                                                    |                                                                                        |                        |                   |                 |       |
|-----------------------------------------------------------------------------------------------------------------------|----------------------------------------------------------------------------------------|------------------------|-------------------|-----------------|-------|
| E-MAIL                                                                                                                | ADDRESS:                                                                               |                        |                   |                 |       |
|                                                                                                                       |                                                                                        | Email addresse         | s will not be sol | d or given away |       |
| QTY                                                                                                                   | ITEM/PRICE (PRICES INCLUDE MN STATE SALES TAX) ONE SIDED ENGRAVING MN SELECT LOGO ONLY |                        |                   |                 |       |
|                                                                                                                       | Rambler 20oz Tumbler                                                                   | \$45.00 (circle color) | BLACK             | BRICK RED       | WHITE |
|                                                                                                                       | Rambler 260z <u>BOTTLE</u>                                                             | \$49.00 (circle color) | BLACK             | BRICK RED       | WHITE |
|                                                                                                                       | Rambler 180z <u>BOTTLE</u>                                                             | \$45.00 (circle color) | BLACK             | BRICK RED       | WHITE |
| CUSTOM NAME AND NUMBER ON OPPOSITE SIDE, ADDITIONAL \$10.00  Please print clearly  ALL UPPER CASE? (circle) YES or NO |                                                                                        |                        |                   |                 |       |
| First Letter capitalized then lower case? (circle) YES or NO                                                          |                                                                                        |                        |                   |                 |       |
| Name_                                                                                                                 | ameNumber                                                                              |                        |                   |                 |       |
| QTY                                                                                                                   | ACCESSORIES \$12:  RAMBLER BOTTLE STI                                                  | RAW LID                | G                 |                 |       |
|                                                                                                                       | (FITS 26OZ AND 18OZ I                                                                  | ,                      |                   |                 |       |
| TOTAL ENCLOSED: (tax included in pricing)                                                                             |                                                                                        |                        |                   |                 |       |