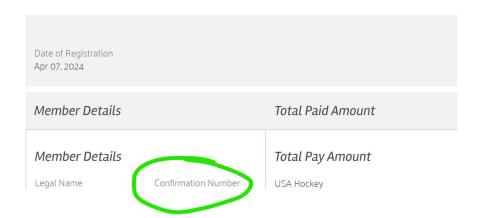

Step 1: Go to <a href="https://membership.usahockey.com/">https://membership.usahockey.com/</a> and click Register Now.

Step 2: Complete all steps of the USA Hockey registration. Once complete, you will need the Confirmation Number next to your players name on the confirmation page (image below).