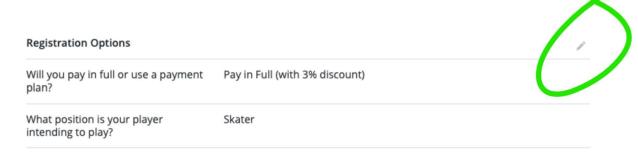

> and click Register Now.



Step 2: Complete all steps of the USA Hockey registration. Once complete, you will need the Confirmation Number next to your players name on the confirmation page (image below).

## Payment Receipt

You have completed the 2024-2025 registration successfully.



Step 3: Go to <a href="https://my.sportngin.com/user/registrations">https://my.sportngin.com/user/registrations</a> and sign in using the same SportsEngine parent account that you used for registering your player.

OR Sign into your account and then click on Registrations (image below)



Step 4: Click on the current year registration link which looks like the below.

## DYH 24-25 Season Registration

Step 5: Scroll to the bottom section and click on the pencil to edit the Registration Options section.



Step 6: Copy and paste your USA Hockey number into the field and click on SAVE REGISTRATION ENTRY.

| DIT                                                                                                                                                                                                                                                                          |
|------------------------------------------------------------------------------------------------------------------------------------------------------------------------------------------------------------------------------------------------------------------------------|
| USA Hockey Confirmation Number