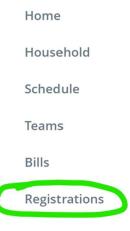

OR Sign into your account and then click on Registrations (image below)

Step 4: Click on the current year registration link which looks like the below.