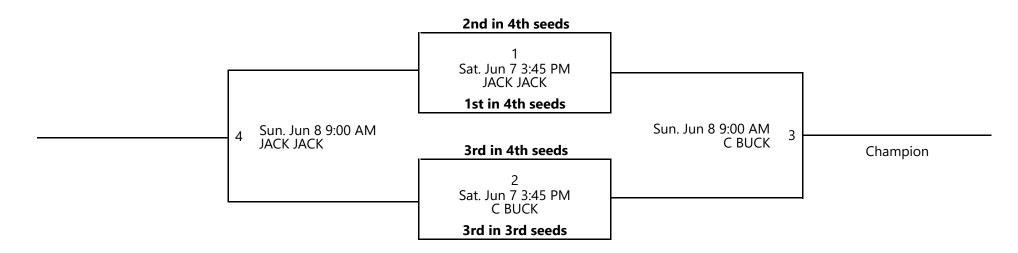

# JUNE 6-8 / 13U & 15U LIAM G. MEDD MEMORIAL - PCL CONSTRUCTION 15U AAA - SANFORD HEALTH BRONZE

Jun 6-8, 2025

C BUCK - Concordia Bucky Burgau Baseball Field JACK JACK - Jack Williams Stadium Jack Williams