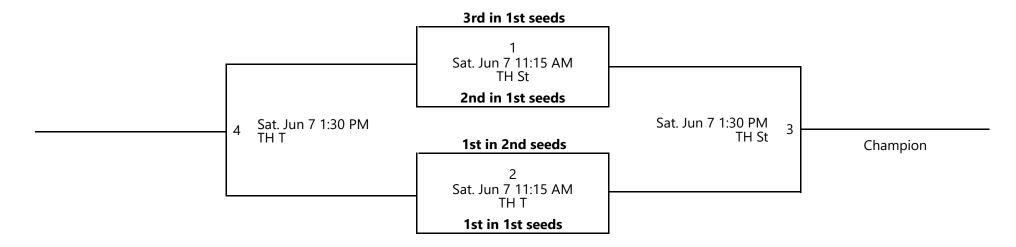

#### JUNE 6-8 / 13U & 15U LIAM G. MEDD MEMORIAL - PCL CONSTRUCTION 13U AAA (60'X90') - SANFORD HEALTH CHAMPIONSHIP/CONSOLATION

Jun 6-8, 2025

TH M - Tharaldson Baseball Park McCormick

TH St - Tharaldson Baseball Park Starion

TH T - Tharaldson Baseball Park Teamsters