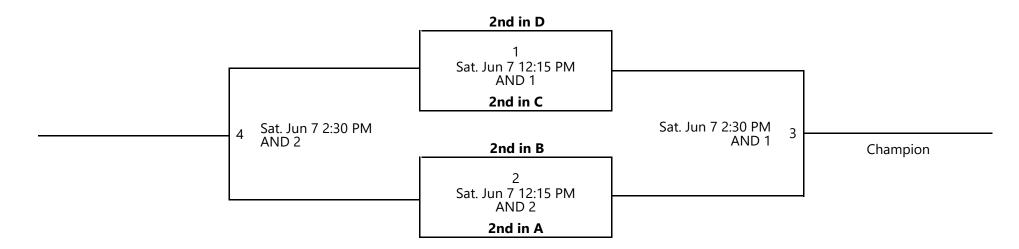

# JUNE 6-8 / 13U & 15U LIAM G. MEDD MEMORIAL - PCL CONSTRUCTION 13U AA (54'X80') - FARGO POST 400 SILVER

Jun 6-8, 2025

AND 1 - Anderson Location 1 AND 2 - Anderson Location 2