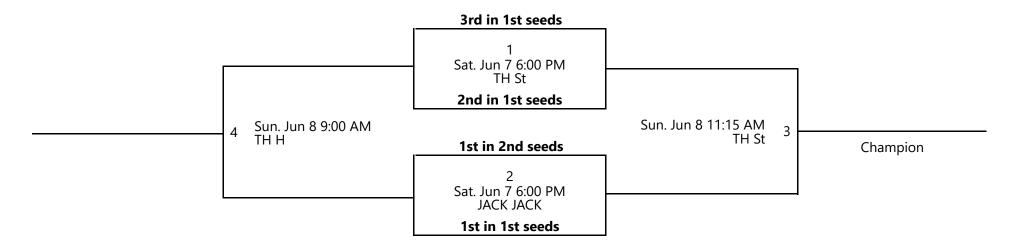

# JUNE 6-8 / 13U & 15U LIAM G. MEDD MEMORIAL - PCL CONSTRUCTION 15U AAA - SANFORD HEALTH GOLD

Jun 6-8, 2025

JACK JACK - Jack Williams Stadium Jack Williams

TH H - Tharaldson Baseball Park Helling

TH St - Tharaldson Baseball Park Starion