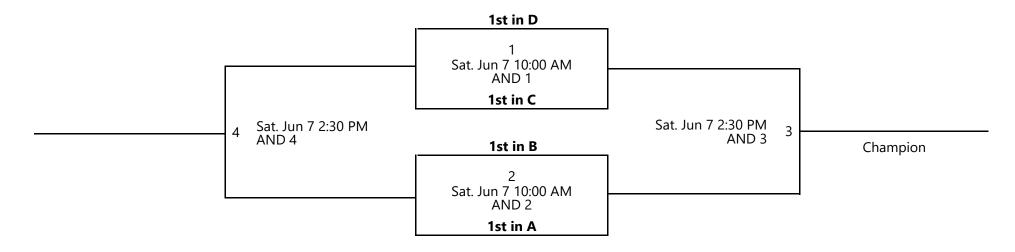

# JUNE 6-8 / 13U & 15U LIAM G. MEDD MEMORIAL - PCL CONSTRUCTION 13U AA (54'X80') - FARGO POST 400 GOLD

Jun 6-8, 2025

AND 1 - Anderson Location 1 AND 2 - Anderson Location 2

AND 3 - Anderson Location 3 AND 4 - Anderson Location 4