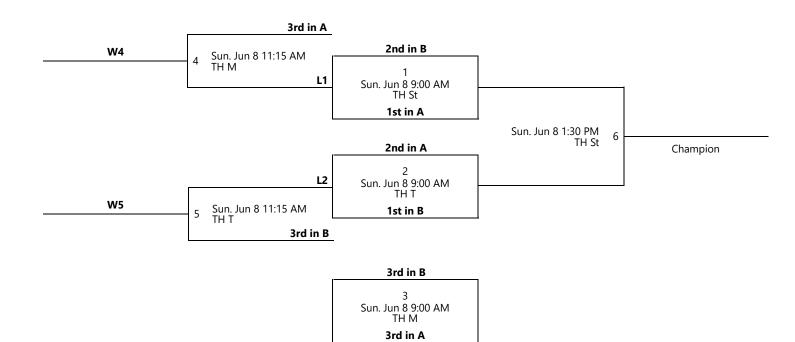

#### JUNE 6-8 / 13U & 15U LIAM G. MEDD MEMORIAL - PCL CONSTRUCTION 13U AAA (60'X90') - SANFORD HEALTH CHAMPIONSHIP/CONSOLATION

Jun 6-8, 2025

TH M - Tharaldson Baseball Park McCormick

TH St - Tharaldson Baseball Park Starion

TH T - Tharaldson Baseball Park Teamsters