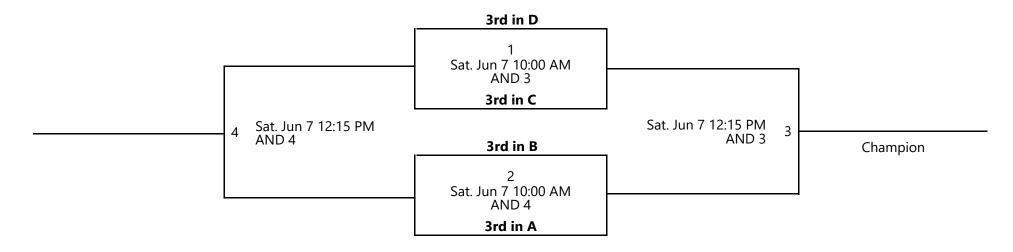

# JUNE 6-8 / 13U & 15U LIAM G. MEDD MEMORIAL - PCL CONSTRUCTION 13U AA (54'X80') - FARGO POST 400 BRONZE

Jun 6-8, 2025

AND 3 - Anderson Location 3 AND 4 - Anderson Location 4