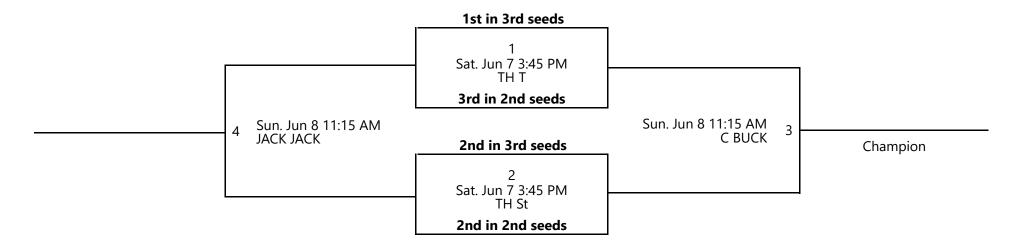

## JUNE 6-8 / 13U & 15U LIAM G. MEDD MEMORIAL - PCL CONSTRUCTION 15U AAA - SANFORD HEALTH SILVER

Jun 6-8, 2025

C BUCK - Concordia Bucky Burgau Baseball Field

JACK JACK - Jack Williams Stadium Jack Williams

TH St - Tharaldson Baseball Park Starion

TH T - Tharaldson Baseball Park Teamsters