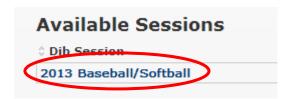

# Step 2: Click on Dibs tab

Once you are logged in, click on Dibs tabs on the far right of the home page.

**Step 3: Choose your Session** 

Click on the Dibs session that applies to the season for which you are currently registered.