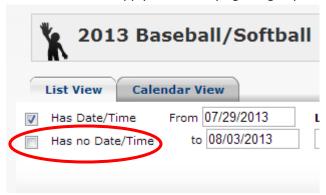

#### **Step 4: Filter Down the List**

Filter the list of Dibs items down to the range that you are interested in.

A) Click on "Has no Date/Time" to remove those from the list. Those are extra credit given to the coaches and don't apply to those trying to sign up for shifts.

B) Decide whether you want to see a list view or calendar view.

- C) If you already know which day(s) you are interested in, use **list view**.
- D) If you are looking for open shifts within an entire month, use **calendar view**.
- E) Location and Category are not used consistently in our system, so leave those as "Any" and "All"

  Location:

  All

  Any

F) Hit the "Filter" button and those shifts/ranges you have chosen will show.