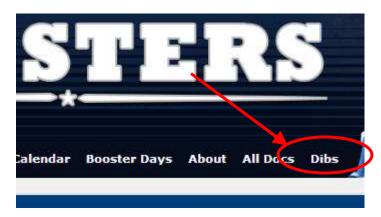

# Step 2: Click on Dibs tab

Once you are logged in, click on Dibs tabs on the far right of the home page.

**Step 3: Choose your Session** 

Click on the Dibs session that applies to the season for which you are currently registered.