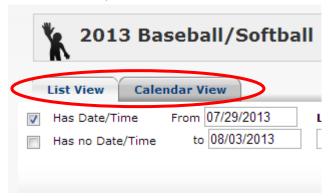

#### **Step 4: Filter Down the List**

Filter the list of Dibs items down to the range that you are interested in.

A) Click on "Has no Date/Time" to remove those from the list. Those are extra credit given to the coaches and don't apply to those trying to sign up for shifts.

B) Decide whether you want to see a list view or calendar view.

- C) If you already know which day(s) you are interested in, use **list view**.
- D) If you are looking for open shifts within an entire month, use **calendar view**.
- E) Location and Category are not used consistently in our system, so leave those as "Any" and "All"

  Location:

  All

  Any

F) Hit the "Filter" button and those shifts/ranges you have chosen will show.