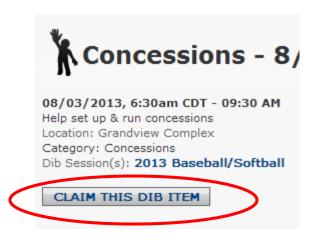

### Step 6: Claim the Shift

The details of that shift will be shown, including the # of credits given. Sometimes the credits are equal to the hours worked, sometimes they are more, depending on the shift.

Click "CLAIM THIS DIB ITEM" and you will claim it, and receive a confirmation email that you have done so.