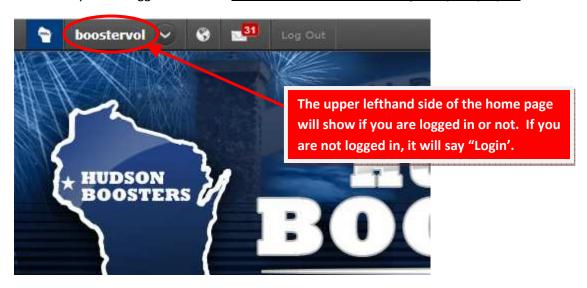

## Step 1: Login under the account used to register players for this session

Make sure you are logged into NGIN under the account used to register your players.