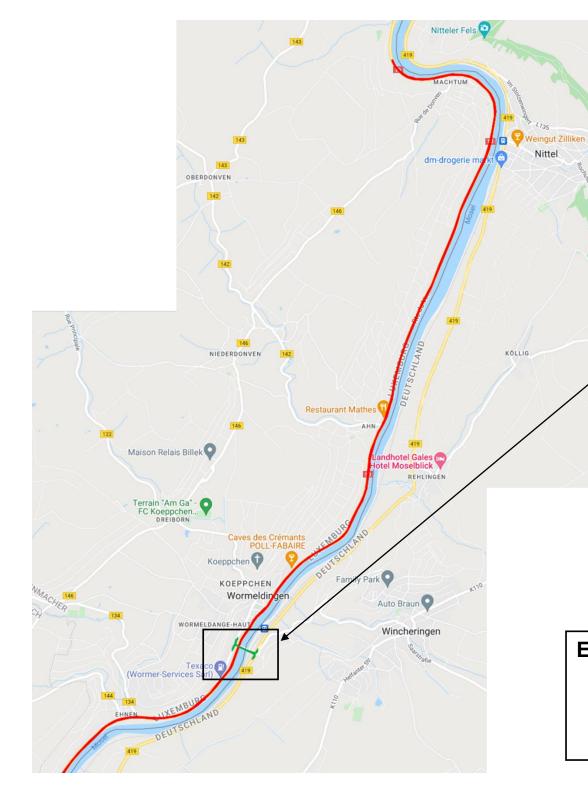

As the organizer we are of course trying to reduce the disturbances for you as residents to an absolute minimum. Nevertheless, it is unavoidable that there will be noise on race day due to the event and that numerous roads along the course will be closed on race day at the earliest from 7:00 a.m. and at the longest until 8:00 p.m. (if necessary, there may be other, sometimes much shorter, closing times locally, see map for your area on page 2).

If you already know the evening before the race that you will have to drive to the other side of the race course on race day, please plan accordingly and park your car there the evening before if necessary. On the following page you can see how to get to and from the Wormeldingen area. Please note that residents of the Route du Vin in the villages of Ehnen, Ahn and Machtum will not be able to enter or leave their houses and apartments by car on race day. The same applies to the parking lots along the Moselstraße.

In the following information you can also find out which other roads in the area around Wormeldingen are affected by the closure and which alternative routes are recommended. In addition, you can obtain further information from your local public order office, on our homepage, which you can access via the link shown below, or via our interactive map, which you can access via the QR code shown below. Your local administration of the Ponts et Chausées, or Police Grand-Ducale will also be happy to help you.