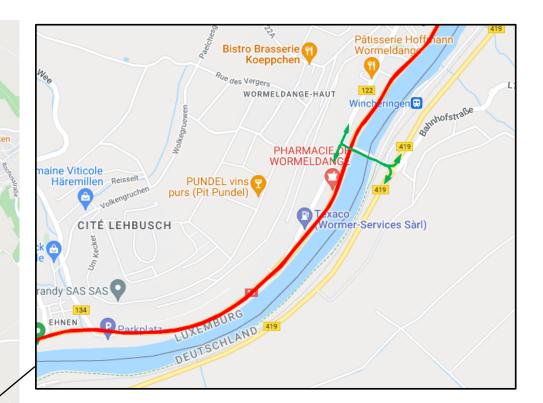

As the organizer we are of course trying to reduce the disturbances for you as residents to an absolute minimum. Nevertheless, it is unavoidable that there will be noise on race day due to the event and that numerous roads along the course will be closed on race day at the earliest from 7:00 a.m. and at the longest until 8:00 p.m. (if necessary, there may be other, sometimes much shorter, closing times locally, see map for your area on page 2).

If you already know the evening before the race that you will have to drive to the other side of the race course on race day, please plan accordingly and park your car there the evening before if necessary. On the following page you can see how to get to and from the Wormeldingen area. Please note that residents of the Route du Vin in the villages of Ehnen, Ahn and Machtum will not be able to enter or leave their houses and apartments by car on race day. The same applies to the parking lots along the Moselstraße.

In the following information you can also find out which other roads in the area around Wormeldingen are affected by the closure and which alternative routes are recommended. In addition, you can obtain further information from your local public order office, on our homepage, which you can access via the link shown below, or via our interactive map, which you can access via the QR code shown below. Your local administration of the Ponts et Chausées, or Police Grand-Ducale will also be happy to help you.