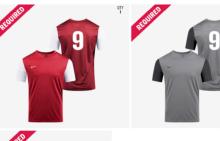

| Arsenal FC 11B 2023-2024 YEAR Fee Breakdown |                                                                                                                                                                                |                                                                                                                                                                                                                                        |                                                                                                                                                                                                 |  |
|---------------------------------------------|--------------------------------------------------------------------------------------------------------------------------------------------------------------------------------|----------------------------------------------------------------------------------------------------------------------------------------------------------------------------------------------------------------------------------------|-------------------------------------------------------------------------------------------------------------------------------------------------------------------------------------------------|--|
| Season                                      | Item                                                                                                                                                                           | Cost                                                                                                                                                                                                                                   | Comments                                                                                                                                                                                        |  |
| Fall Season- Oahu<br>League                 | Player Pass HYSA/OAHU<br>LEAGUE/ US YOUTH<br>SOCCER                                                                                                                            | \$55.00                                                                                                                                                                                                                                | Funds paid online directly to Oahu<br>League at https://hysa-<br>arsenalfc.sportsaffinity.com                                                                                                   |  |
|                                             | Club Fee                                                                                                                                                                       | \$30.00                                                                                                                                                                                                                                | Directed to Arsenal FC Hawaii- office supplies, website, shipping                                                                                                                               |  |
|                                             | Team Registration Fee Portion                                                                                                                                                  | \$50.00                                                                                                                                                                                                                                | Directed to Oahu League                                                                                                                                                                         |  |
|                                             | Coach/Equipment                                                                                                                                                                | \$30.00                                                                                                                                                                                                                                | 4 month Season November-February                                                                                                                                                                |  |
|                                             | Trace Video Analytics System  Camera Rental for unlimited games                                                                                                                | \$33.00                                                                                                                                                                                                                                | Video system to record/gather individual and team data during games. Parents will buy a subscription option to access the video separately through Trace.                                       |  |
| Option 1- BASIC KIT                         | Nike branded Gray jersey, Red<br>Jersey, Red Shorts, 1 gray<br>socks, 1 red socks, 2 Training<br>Shirts (not Nike branded)                                                     | Please order Player kits directly through our soccer.com team store. Orders will be processed and shipped directly to player's home. Parents must choose the required pieces (Game jerseys-Red & Grey, Black Shorts, Socks-Red & Grey) |                                                                                                                                                                                                 |  |
| Option 2 - FULL KIT                         | Nike branded Gray jersey, Red<br>Jersey, Red Shorts, 1 gray<br>socks, 1 red socks, 1<br>backpack, 1 warmup jacket, 1<br>warm up pants, 2 training<br>shirts (not Nike branded) | Please select Warm up Jacket, Pants, and Backpack along with required Basic Kit if you want the FULL KIT.                                                                                                                              |                                                                                                                                                                                                 |  |
| Fall Total Overview                         |                                                                                                                                                                                | \$198.00                                                                                                                                                                                                                               | \$55 Paid directly to HYSA/OL, \$143 paid directly to Arsenal FC Hawaii. Player kit costs will vary depending on what player orders. Please order directly through our team store at soccer.com |  |
| Winter-Miso Jr. Winter<br>Challenge         | Winter season team registration Fee portion                                                                                                                                    | \$60.00                                                                                                                                                                                                                                | Competitive season for MISO JR. US CLUB SOCCER                                                                                                                                                  |  |
|                                             | US Club Soccer Player Pass                                                                                                                                                     | \$30.00                                                                                                                                                                                                                                | Required player pass for US CLUB SOCCER (different from HYSA).                                                                                                                                  |  |
|                                             | Club Fee                                                                                                                                                                       | \$30.00                                                                                                                                                                                                                                | Directed to Arsenal FC Hawaii- office supplies, website, shipping                                                                                                                               |  |
|                                             | Coach/Equipment                                                                                                                                                                | Waived                                                                                                                                                                                                                                 | 4-month Season November-February                                                                                                                                                                |  |
| Winter total                                |                                                                                                                                                                                | \$120.00                                                                                                                                                                                                                               |                                                                                                                                                                                                 |  |
| Spring - Oahu League                        | Team Registration Fee                                                                                                                                                          | \$60.00                                                                                                                                                                                                                                | Spring Season                                                                                                                                                                                   |  |
|                                             | Club Fee                                                                                                                                                                       | \$30.00                                                                                                                                                                                                                                | Directed to Arsenal FC Hawaii- office supplies, website, shipping                                                                                                                               |  |
|                                             | Coach/Equipment                                                                                                                                                                | waived                                                                                                                                                                                                                                 | 3-Month season March-May                                                                                                                                                                        |  |
| Spring Total                                |                                                                                                                                                                                | \$90.00                                                                                                                                                                                                                                |                                                                                                                                                                                                 |  |

## BASIC PLAYER KIT:

ADDITIONAL PIECES FOR FULL KIT: