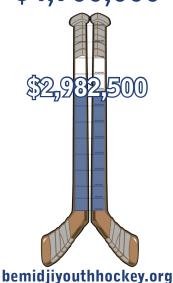

## The BCA Bulletin

Proud to be your source for all-things BCA

BYHA & BCAC **Team Goal \$4,700,000** 

the rink.

Built in 2000, the current arena was an empty shell for two years before enough money was raised to finish the interior. Even then, only practices were able to be held until the locker rooms and bathrooms were installed. Both BYH & BHS were finally able to host games starting the 2008/09 season, the same year the beautiful lobby, concession area and gorgeous front entrance was constructed. The upper level mezzanine was enclosed and completed in 2012 giving spectators a warm, comfortable place to view games. The BCA is a beautiful, one-of-a-kind arena.