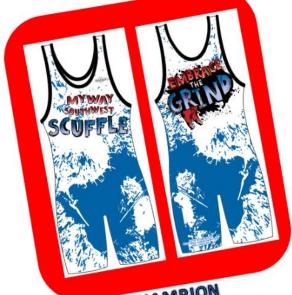

ALL WRESTLERS MUST BE A MYWAY MEMBER IN ORDER TO COMPETE IN ANY MYWAY SANCTIONED EVENT.

**AWARDS** 

OPEN & GIRLS CHAMPS = SINGLET, NOVICE CHAMPS = T-SHIRT, MEDALS 2ND -4TH PLACE

**ENTRY FEE** 

\$22.00

**MEMBERSHIP** 

# THE SOUTHWEST SCUFFLE O2.18.24 - THE WINGS EVENT CENTER

CHAMPION OPEN DIVISION

2nd-4th All Divisions

For more information contact: Paula at southwestmyway@gmail.com