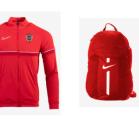

| 14U Arsenal FC 10G 2023- 2024 Soccer YEAR Fee Breakdown |                                                                                                                                                                                |                                                                                                                                                                                                                                                    |                                                                                                                                                                                                                       |  |
|---------------------------------------------------------|--------------------------------------------------------------------------------------------------------------------------------------------------------------------------------|----------------------------------------------------------------------------------------------------------------------------------------------------------------------------------------------------------------------------------------------------|-----------------------------------------------------------------------------------------------------------------------------------------------------------------------------------------------------------------------|--|
| Season                                                  | Item                                                                                                                                                                           | Cost                                                                                                                                                                                                                                               | Comments                                                                                                                                                                                                              |  |
| Fall-Oahu League                                        | Player Pass HYSA/OAHU<br>LEAGUE/ US YOUTH<br>SOCCER                                                                                                                            | \$55.00                                                                                                                                                                                                                                            | Funds paid online directly to Oahu<br>League at <u>https://hysa-</u><br>arsenalfc.sportsaffinity.com                                                                                                                  |  |
|                                                         | Club Fee                                                                                                                                                                       | \$30.00                                                                                                                                                                                                                                            | Directed to Arsenal FC Hawaii- office supplies, website, shipping                                                                                                                                                     |  |
|                                                         | Team Registration Fee Portion                                                                                                                                                  | \$50.00                                                                                                                                                                                                                                            | Directed to Oahu League                                                                                                                                                                                               |  |
|                                                         | Trace Video Analytics System<br><b>Camera Rental</b> for unlimited<br>games                                                                                                    | \$33.00                                                                                                                                                                                                                                            | Video system to record/gather<br>individual and team data during games.<br>Parents will buy a subscription option to<br>access the video separately through<br>Trace.                                                 |  |
|                                                         | Coach/Equipment                                                                                                                                                                | \$30.00                                                                                                                                                                                                                                            | 4-month Season July-October                                                                                                                                                                                           |  |
| Option 1- BASIC KIT                                     | Nike branded Gray jersey, Red<br>Jersey, Red Shorts, 1 gray<br>socks, 1 red socks, 2 Training<br>Shirts (not Nike branded)                                                     | Please order Player kits directly through our<br>soccer.com team store. Orders will be processed and<br>shipped directly to player's home. Parents must<br>choose the required pieces (Game jerseys-Red &<br>Grey, Black Shorts, Socks-Red & Grey) |                                                                                                                                                                                                                       |  |
| Option 2 - FULL KIT                                     | Nike branded Gray jersey, Red<br>Jersey, Red Shorts, 1 gray<br>socks, 1 red socks, 1<br>backpack, 1 warmup jacket, 1<br>warm up pants, 2 training<br>shirts (not Nike branded) | Please select Warm up Jacket, Pants, and Backpack<br>along with required Basic Kit if you want the FULL KIT.                                                                                                                                       |                                                                                                                                                                                                                       |  |
| Fall Total Overview                                     |                                                                                                                                                                                | \$198.00                                                                                                                                                                                                                                           | \$55 Paid directly to HYSA/OL, \$143<br>paid directly to Arsenal FC Hawaii.<br>Player kit costs will vary depending on<br>what player orders. Please order<br>directly through our team store at<br><u>soccer.com</u> |  |
| Winter Season                                           | No Winter league for 14U for Oahu League. Players are encouraged to play for their school leagues.                                                                             |                                                                                                                                                                                                                                                    |                                                                                                                                                                                                                       |  |
| Spring - Oahu League                                    | Team Registration Fee                                                                                                                                                          | \$60.00                                                                                                                                                                                                                                            | Spring Season                                                                                                                                                                                                         |  |
|                                                         | Club Fee                                                                                                                                                                       | \$30.00                                                                                                                                                                                                                                            | Directed to Arsenal FC Hawaii- office supplies, website, shipping                                                                                                                                                     |  |
|                                                         | Coach/Equipment                                                                                                                                                                | waived                                                                                                                                                                                                                                             | 3-Month season March-May                                                                                                                                                                                              |  |
| Spring Total                                            |                                                                                                                                                                                | \$90.00                                                                                                                                                                                                                                            |                                                                                                                                                                                                                       |  |