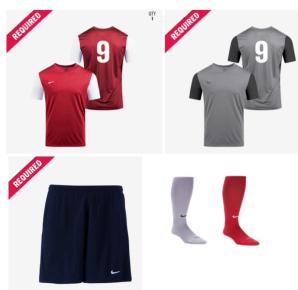

| 14U Arsenal FC 10G 2023- 2024 Soccer YEAR Fee Breakdown |                                                                                                                                                                                |                                                                                                                                                                                                                                                    |                                                                                                                                                                                                                       |  |
|---------------------------------------------------------|--------------------------------------------------------------------------------------------------------------------------------------------------------------------------------|----------------------------------------------------------------------------------------------------------------------------------------------------------------------------------------------------------------------------------------------------|-----------------------------------------------------------------------------------------------------------------------------------------------------------------------------------------------------------------------|--|
| Season                                                  | Item                                                                                                                                                                           | Cost                                                                                                                                                                                                                                               | Comments                                                                                                                                                                                                              |  |
| Fall-Oahu League                                        | Player Pass HYSA/OAHU<br>LEAGUE/ US YOUTH<br>SOCCER                                                                                                                            | \$55.00                                                                                                                                                                                                                                            | Funds paid online directly to Oahu<br>League at <u>https://hysa-</u><br>arsenalfc.sportsaffinity.com                                                                                                                  |  |
|                                                         | Club Fee                                                                                                                                                                       | \$30.00                                                                                                                                                                                                                                            | Directed to Arsenal FC Hawaii- office supplies, website, shipping                                                                                                                                                     |  |
|                                                         | Team Registration Fee Portion                                                                                                                                                  | \$50.00                                                                                                                                                                                                                                            | Directed to Oahu League                                                                                                                                                                                               |  |
|                                                         | Trace Video Analytics System<br><b>Camera Rental</b> for unlimited<br>games                                                                                                    | \$33.00                                                                                                                                                                                                                                            | Video system to record/gather<br>individual and team data during games.<br>Parents will buy a subscription option to<br>access the video separately through<br>Trace.                                                 |  |
|                                                         | Coach/Equipment                                                                                                                                                                | \$30.00                                                                                                                                                                                                                                            | 4-month Season July-October                                                                                                                                                                                           |  |
| Option 1- BASIC KIT                                     | Nike branded Gray jersey, Red<br>Jersey, Red Shorts, 1 gray<br>socks, 1 red socks, 2 Training<br>Shirts (not Nike branded)                                                     | Please order Player kits directly through our<br>soccer.com team store. Orders will be processed and<br>shipped directly to player's home. Parents must<br>choose the required pieces (Game jerseys-Red &<br>Grey, Black Shorts, Socks-Red & Grey) |                                                                                                                                                                                                                       |  |
| Option 2 - FULL KIT                                     | Nike branded Gray jersey, Red<br>Jersey, Red Shorts, 1 gray<br>socks, 1 red socks, 1<br>backpack, 1 warmup jacket, 1<br>warm up pants, 2 training<br>shirts (not Nike branded) | Please select Warm up Jacket, Pants, and Backpack<br>along with required Basic Kit if you want the FULL KIT.                                                                                                                                       |                                                                                                                                                                                                                       |  |
| Fall Total Overview                                     |                                                                                                                                                                                | \$198.00                                                                                                                                                                                                                                           | \$55 Paid directly to HYSA/OL, \$143<br>paid directly to Arsenal FC Hawaii.<br>Player kit costs will vary depending on<br>what player orders. Please order<br>directly through our team store at<br><u>soccer.com</u> |  |
| Winter Season                                           | No Winter league for 14U for Oahu League. Players are encouraged to play for their school leagues.                                                                             |                                                                                                                                                                                                                                                    |                                                                                                                                                                                                                       |  |
| Spring - Oahu League                                    | Team Registration Fee                                                                                                                                                          | \$60.00                                                                                                                                                                                                                                            | Spring Season                                                                                                                                                                                                         |  |
|                                                         | Club Fee                                                                                                                                                                       | \$30.00                                                                                                                                                                                                                                            | Directed to Arsenal FC Hawaii- office supplies, website, shipping                                                                                                                                                     |  |
|                                                         | Coach/Equipment                                                                                                                                                                | waived                                                                                                                                                                                                                                             | 3-Month season March-May                                                                                                                                                                                              |  |
| Spring Total                                            |                                                                                                                                                                                | \$90.00                                                                                                                                                                                                                                            |                                                                                                                                                                                                                       |  |