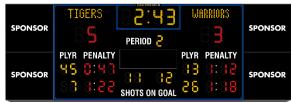

\_\_\_\_\_ PLEASE BILL ME ANNUALLY AT \$1,500 PER YEAR

\_\_\_ WE CHOOSE TO PAY \$4,400 UP FRONT FOR ALL 3 YEARS (TO SAVE \$100)

| SPONSOR | TIGERS       | B2:43 WARRIORS |              | SPONSOR |
|---------|--------------|----------------|--------------|---------|
| SPONSOR | 5            | PERIOD 🔒       |              | SPONSOR |
| SPONSOR | PLYR PENALTY |                | PLYR PENALTY | SPONSOR |
| SPONSOR | 88 8:85      | SHOTS ON GOAL  | 88:8 88      | SPONSOR |