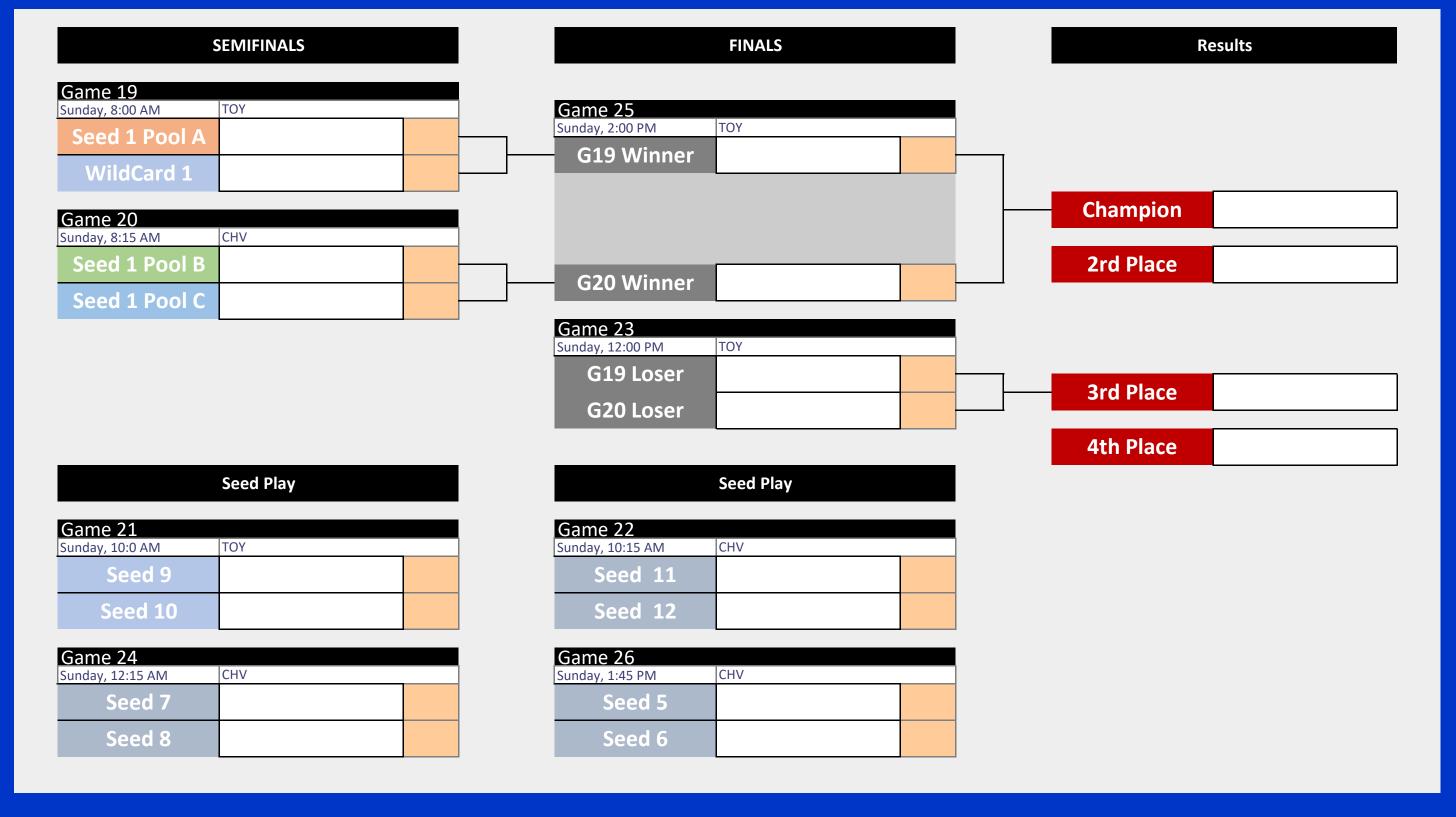

| G3    |     | PTS | ТВ | Diff | GA | Seed |
|                          |           |       |       |     |     |    |      |    |      |
|                          |           |       |       |     |     |    |      |    |      |
|                          |           |       |       |     |     |    |      |    |      |
|                          |           |       |       |     |     |    |      |    |      |
|                          |           |       |       |     |     |    |      |    |      |

TB = Tie Breaker, Showing number of Tie Breakers held Goal Dif Max is: 6

(Home team wears light colored jersey)

POOL PLAY RESULTS WILL BE POSTED ONLINE SATURDAY EVENING AFTER THE COMPLETION OF ALL GAMES TO INFORM TEAMS WHEN THEY PLAY SUNDAY:

## Trophy Play for Iron Range Classic PWA