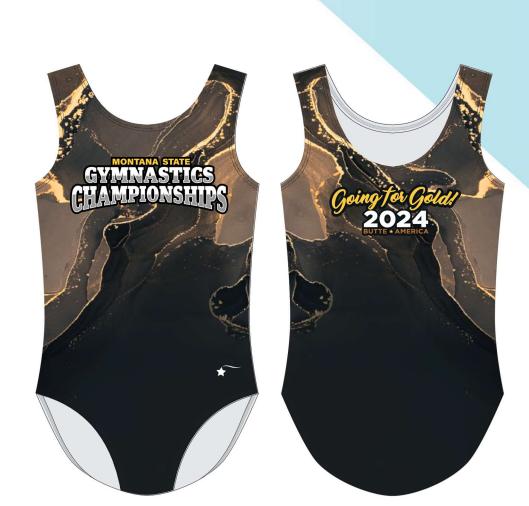

## ORDER YOUR 2024 Women's Montana State Championships

## leotard directly from Destira.com

Only \$45

Made to order just for you!

Available for pre-order Jan 8th-Jan 22nd 2024 Due to ship March 2024 \*All items are Custom made-to-order and final sale